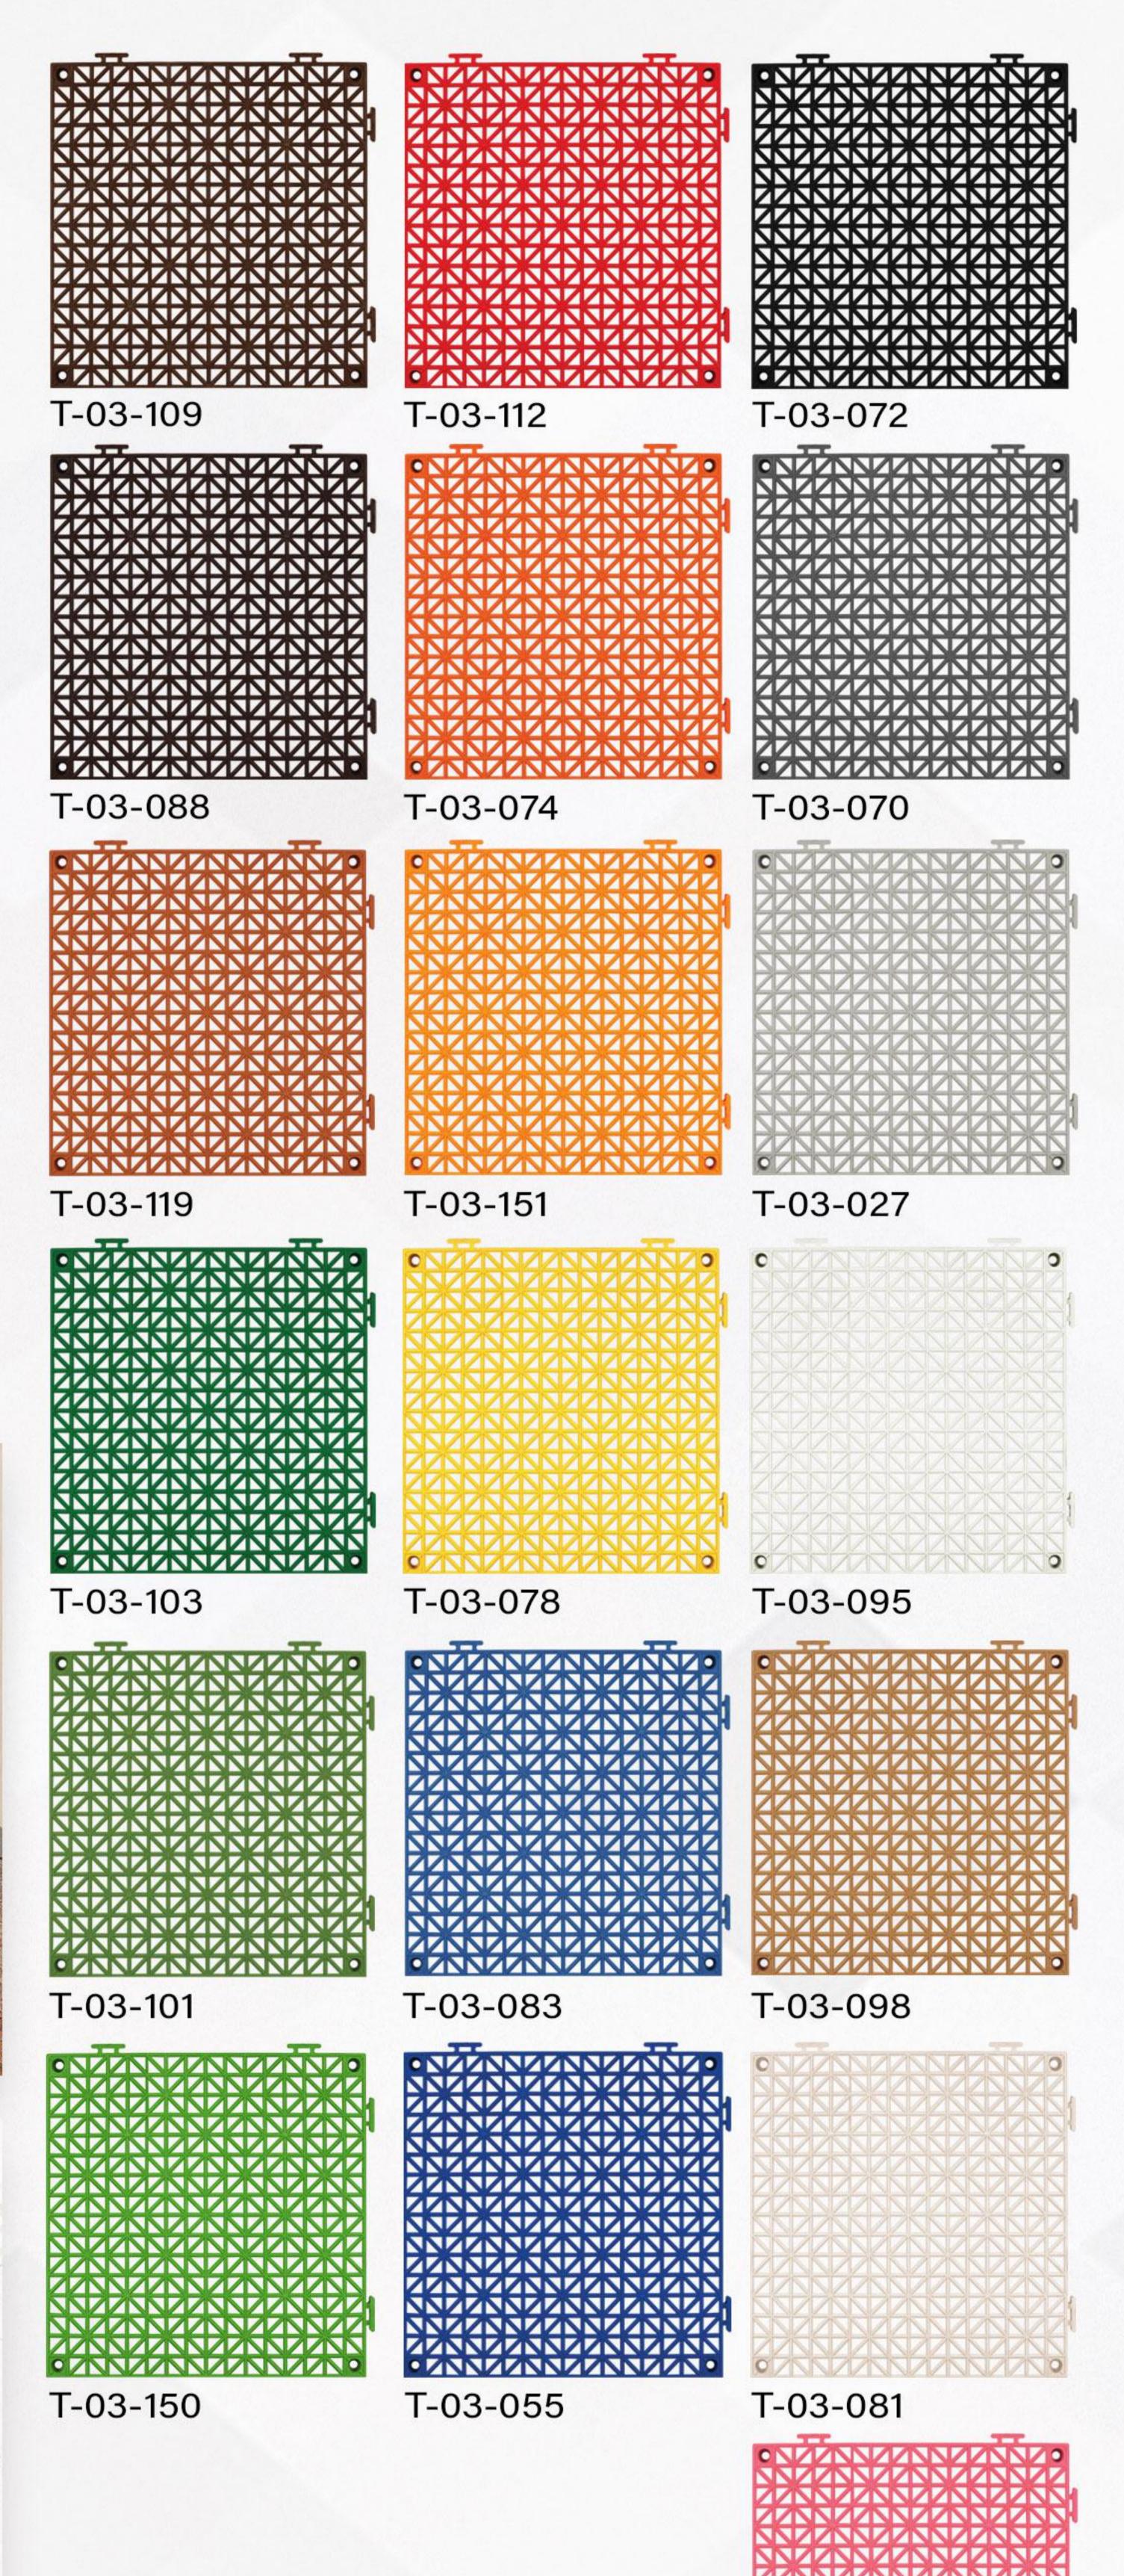

#### **Classic Tile**

Design code: 03
Design code: 12

کدطرح: ۰۳ کدطرح: ۲۲ سایز: ۳۰ x ۳۰

**Size:** 30 x 30

T-12-5150

T-12-5098

T-12-5109

T-12-5070

T-03-105

T-06-078

Design code: 06

کدطرح: ۶۰ ماه: سایز: ۴۰x۴۰ 40 x 40

Size: