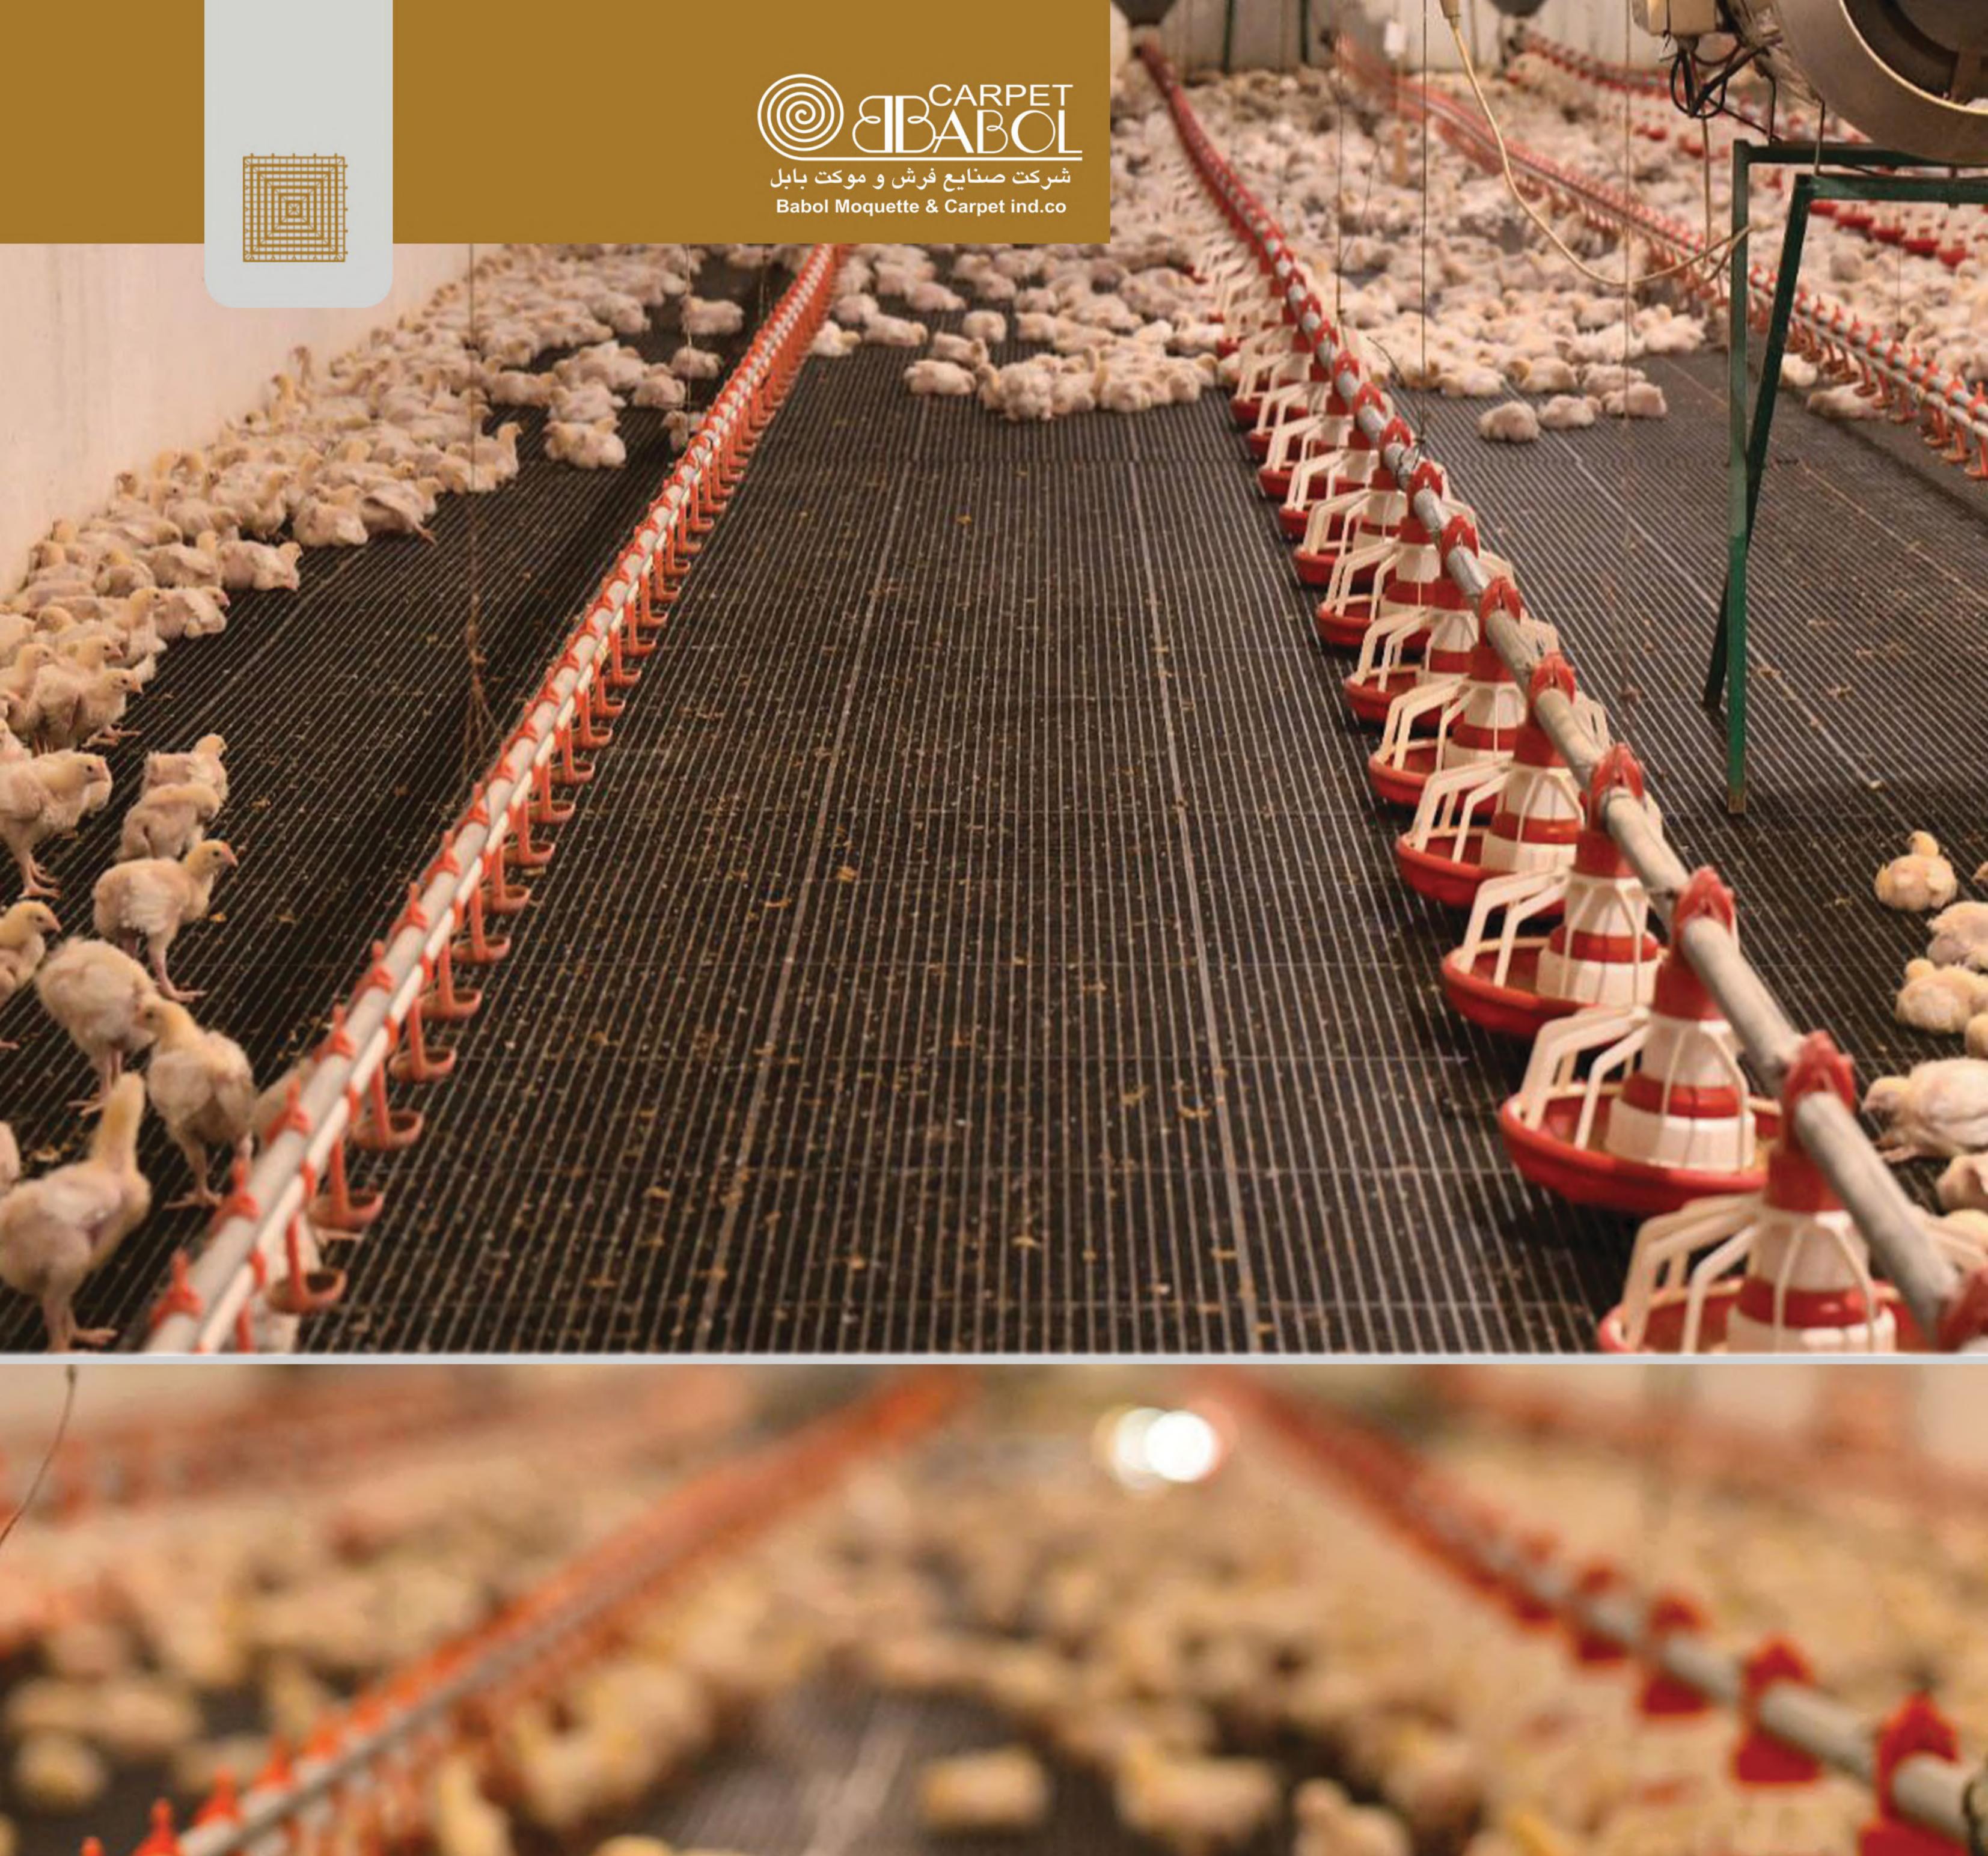

#### تایل مرغداری و انبار سبک

**Aviculture Tile and Light warehouse** 

کد طرح: 15 ۱۵ : کدطرح: Size: 50 x 50 ۵۰ x ۵۰

T-15-4957

T-15-3783

Design code: 13 کدطرح: ۱۳ سايز: ۵۰×۵۰ | 50 × 50 size:

کد طرح: ۲۸ Sesign code: 28 Size: 40 x 6 ۴۰x۶ سایز: ۴۰x۶