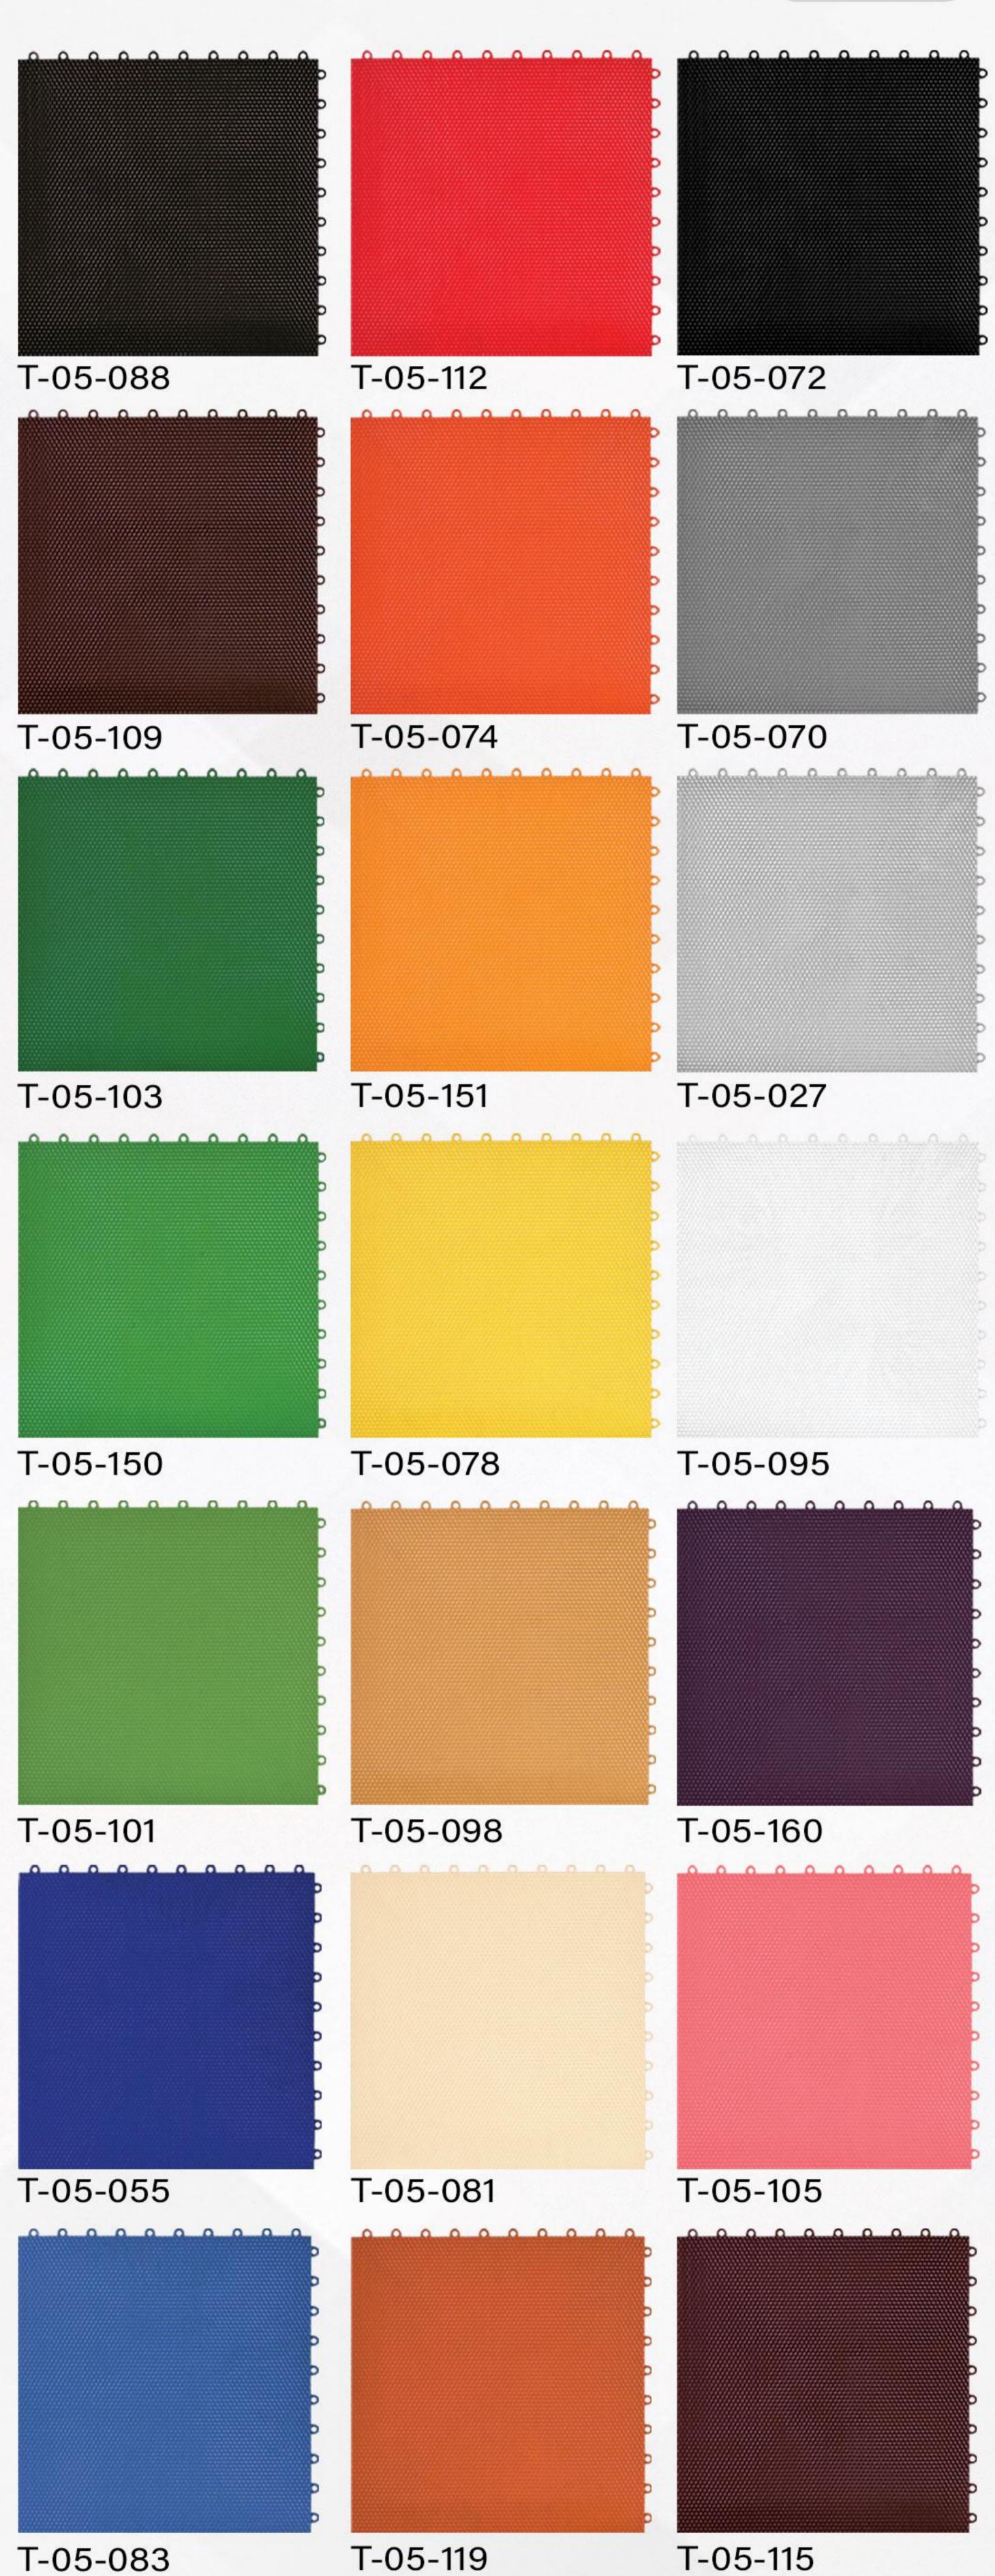

#### **Diamond Tile**

Design code: 05 

 Design code: 05
 ٠۵ : ٠۵ : ٠٥

 Size: 40 x 40
 ۴٠x ۴٠ : ٠٠

T-05-083

Latticed Tile

Design code: 01

سايز: ۳۰x ۳۰ 30 x 30

T-01-083

T-01-098

T-01-119