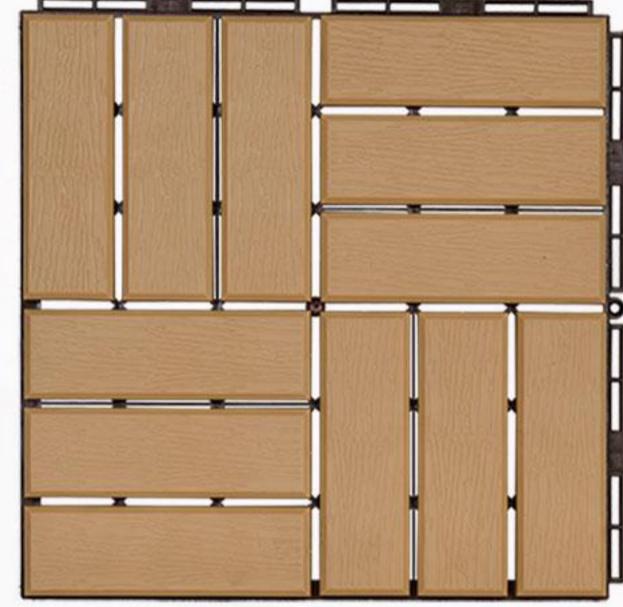

 Size: 30 x 30
 ۳۰x ۳۰

T-27-067

T-27-0181

T-27-043

T-27-0139

T-27-076

T-27-510151

**Yard Tile** 