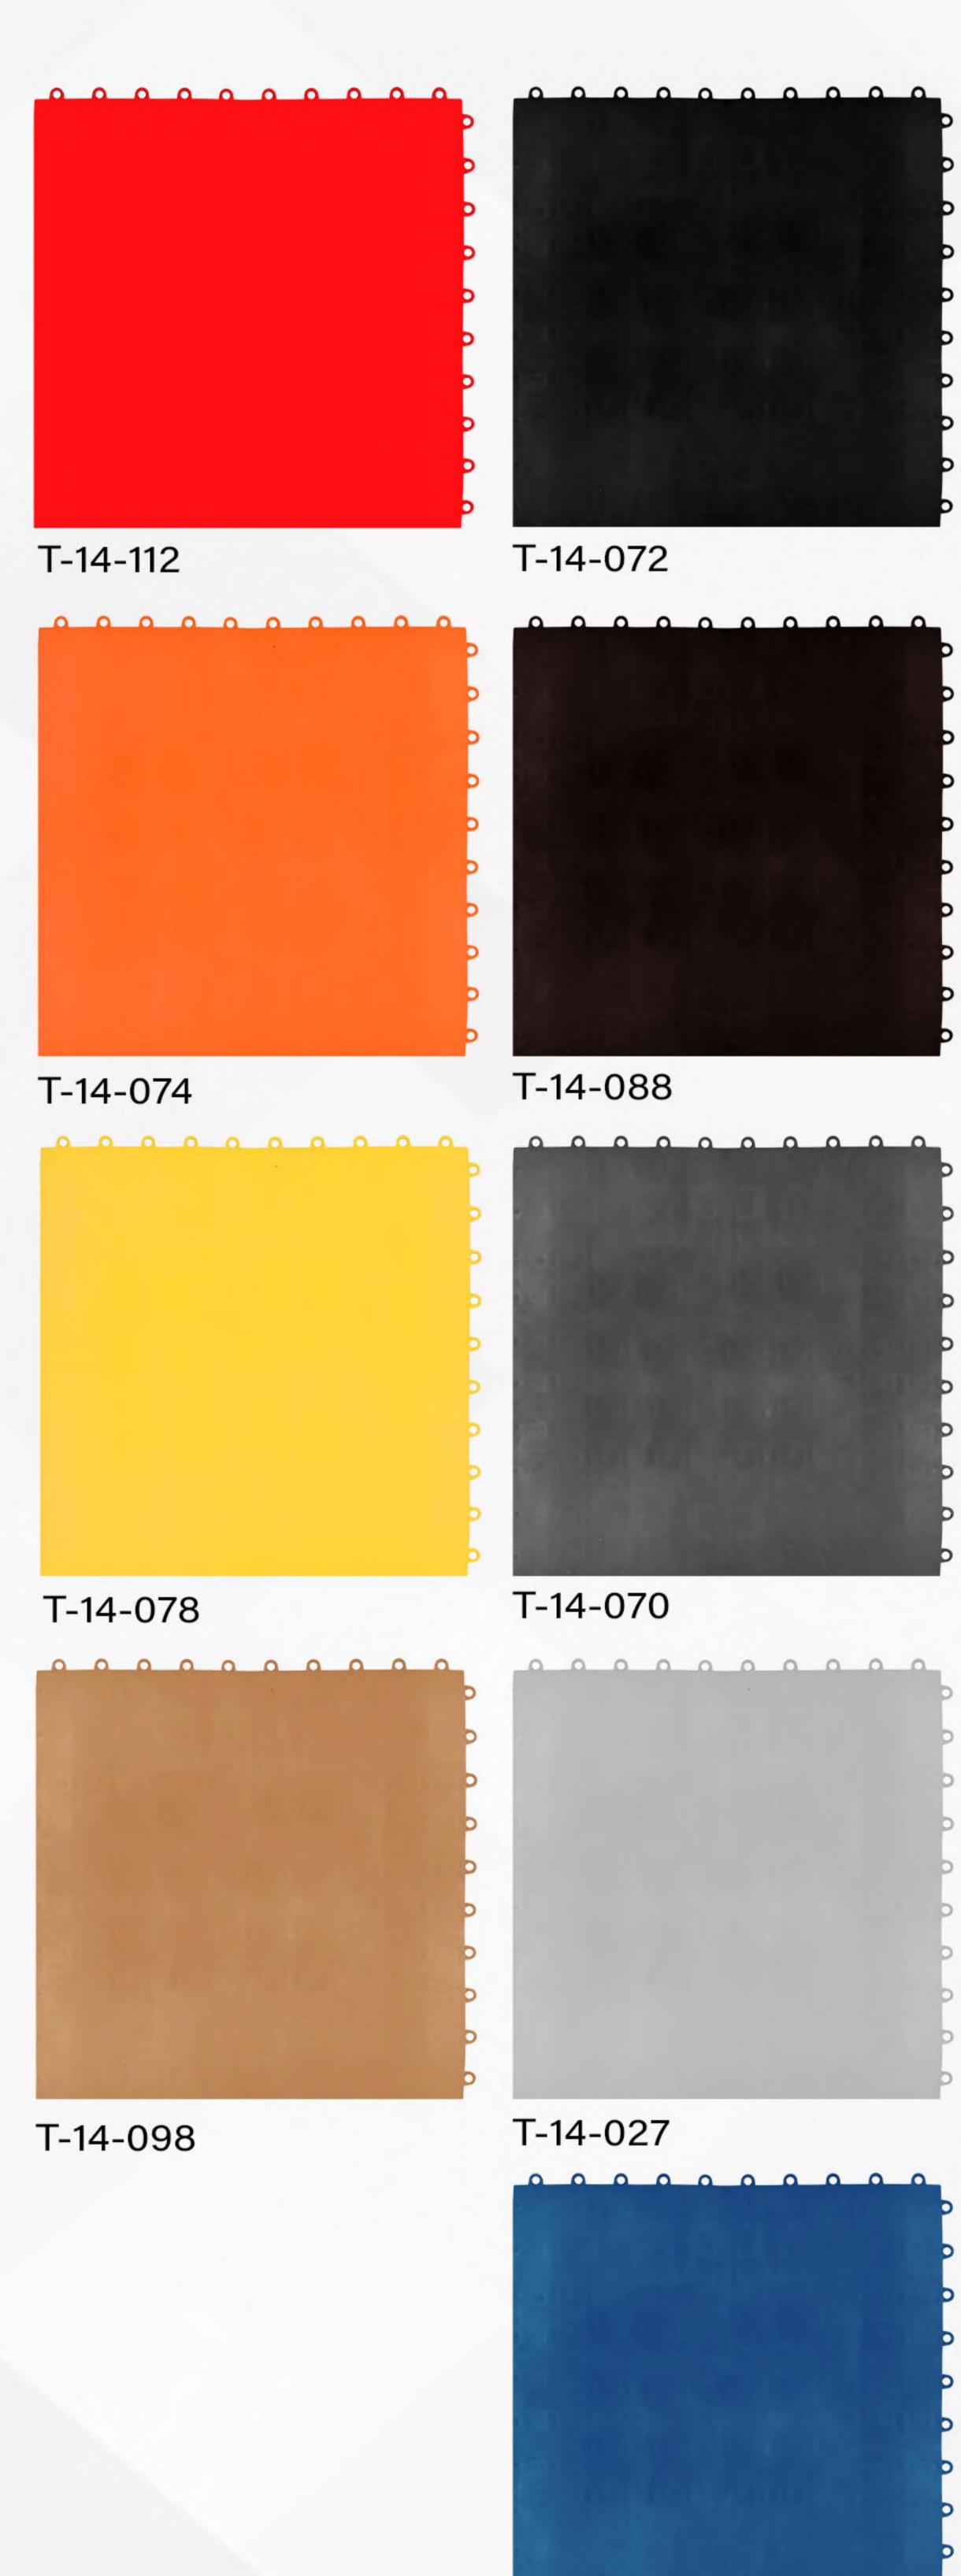

# تایل ورزشی Sports tile

 Design code: 14
 14
 14
 14
 14
 14
 14
 14
 14
 14
 14
 14
 14
 14
 14
 14
 14
 14
 14
 14
 14
 14
 14
 14
 14
 14
 14
 14
 14
 14
 14
 14
 14
 14
 14
 14
 14
 14
 14
 14
 14
 14
 14
 14
 14
 14
 14
 14
 14
 14
 14
 14
 14
 14
 14
 14
 14
 14
 14
 14
 14
 14
 14
 14
 14
 14
 14
 14
 14
 14
 14
 14
 14
 14
 14
 14
 14
 14
 14
 14
 14
 14
 14
 14
 14
 14
 14
 14
 14
 14
 14
 14
 14
 14
 14
 14
 14
 14
 14
 14
 14
 14
 14
 14
 14
 14
 14
 14
 14
 14
 14
 14<

T-14-083

New puzzle Tile

Design code: 09

سايز: ۵۰x۵۰ مايز: Size: 50 x 50

T-09-8167

de 25 25 25 25 25 25 25 25 25 25 26