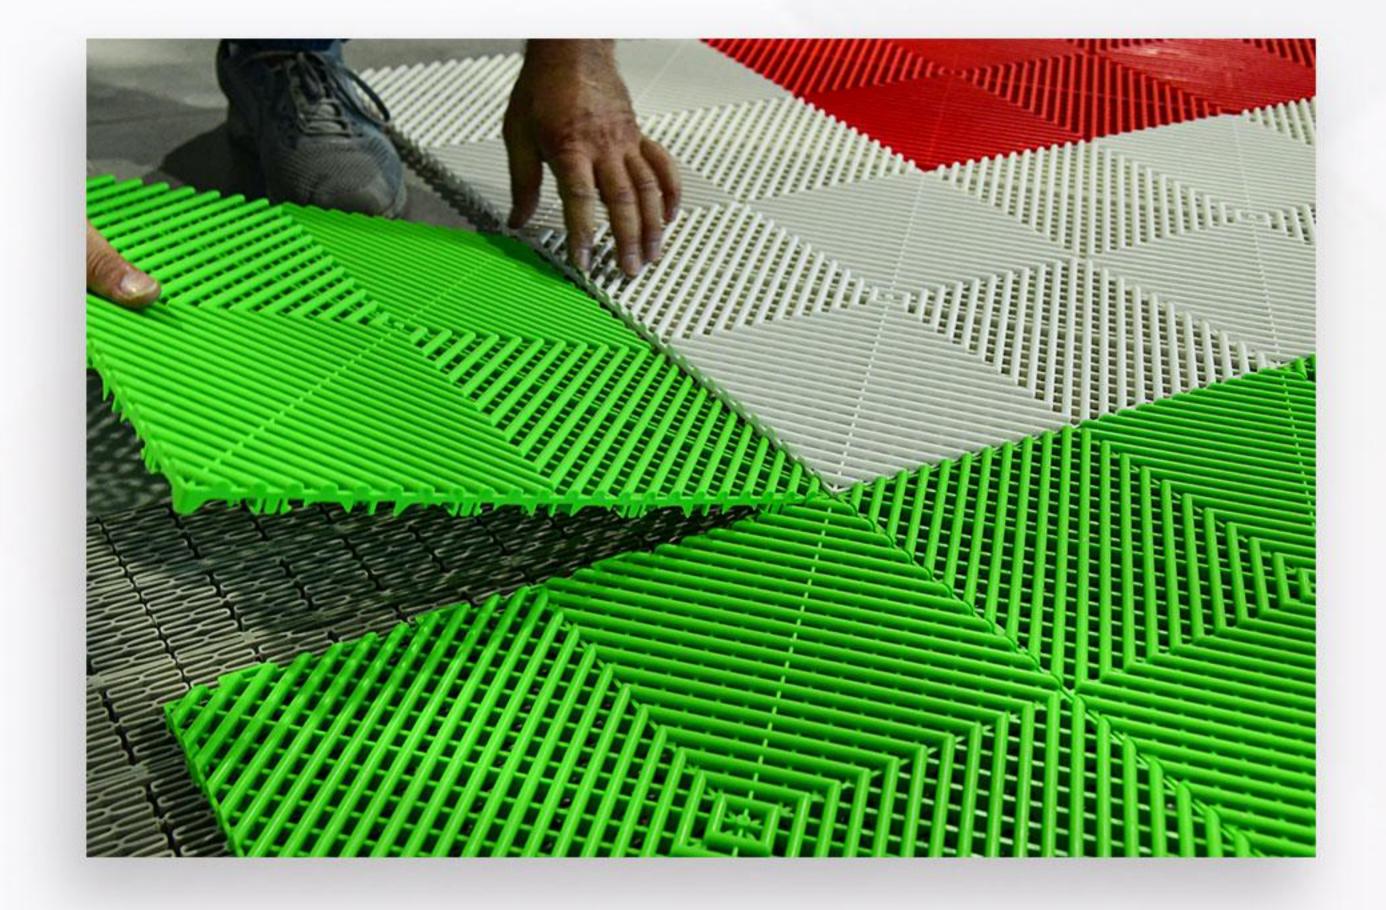

sign code: 14
 14
 14
 14
 14
 14
 14
 14
 14
 14
 14
 14
 14
 14
 14
 14
 14
 14
 14
 14
 14
 14
 14
 14
 14
 14
 14
 14
 14
 14
 14
 14
 14
 14
 14
 14
 14
 14
 14
 14
 14
 14
 14
 14
 14
 14
 14
 14
 14
 14
 14
 14
 14
 14
 14
 14
 14
 14
 14
 14
 14
 14
 14
 14
 14
 14
 14
 14
 14
 14
 14
 14
 14
 14
 14
 14
 14
 14
 14
 14
 14
 14
 14
 14
 14
 14
 14
 14
 14
 14
 14
 14
 14
 14
 14
 14
 14
 14
 14
 14
 14
 14
 14
 14
 14
 14
 14
 14
 14
 14
 14
 14<







T-14-083





New puzzle Tile







Design code: 09

سايز: ۵۰x۵۰ مايز: Size: 50 x 50









T-09-8167

de 25 25 25 25 25 25 25 25 25 25 26



### تایل پازل پولکی

#### Poolaki Puzzel Tile







Design code: 1-08 سایز: ۵۰×۵۰ Size: 50 x 50









T-2-08-8167

T-1-07-310237





T-35-4957

T-35-7909











Design code: 35