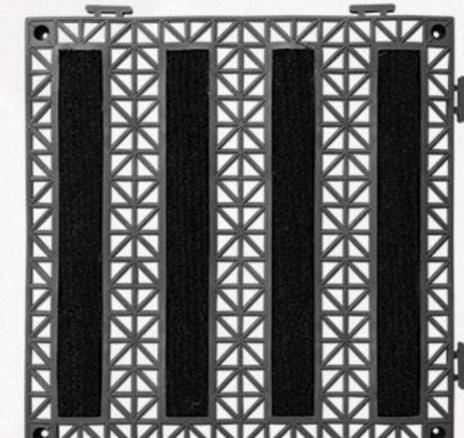

#### تایل مرغداری و انبار سبک

**Aviculture Tile and Light warehouse** 

کد طرح: 15 ۱۵ : کدطرح: Size: 50 x 50 ۵۰ x ۵۰

T-15-4957

T-15-3783

Design code: 13 کدطرح: ۱۳ سايز: ۵۰×۵۰ | 50 × 50 size:

کد طرح: ۲۸ Sesign code: 28 Size: 40 x 6 ۴۰x۶ سایز: ۴۰x۶