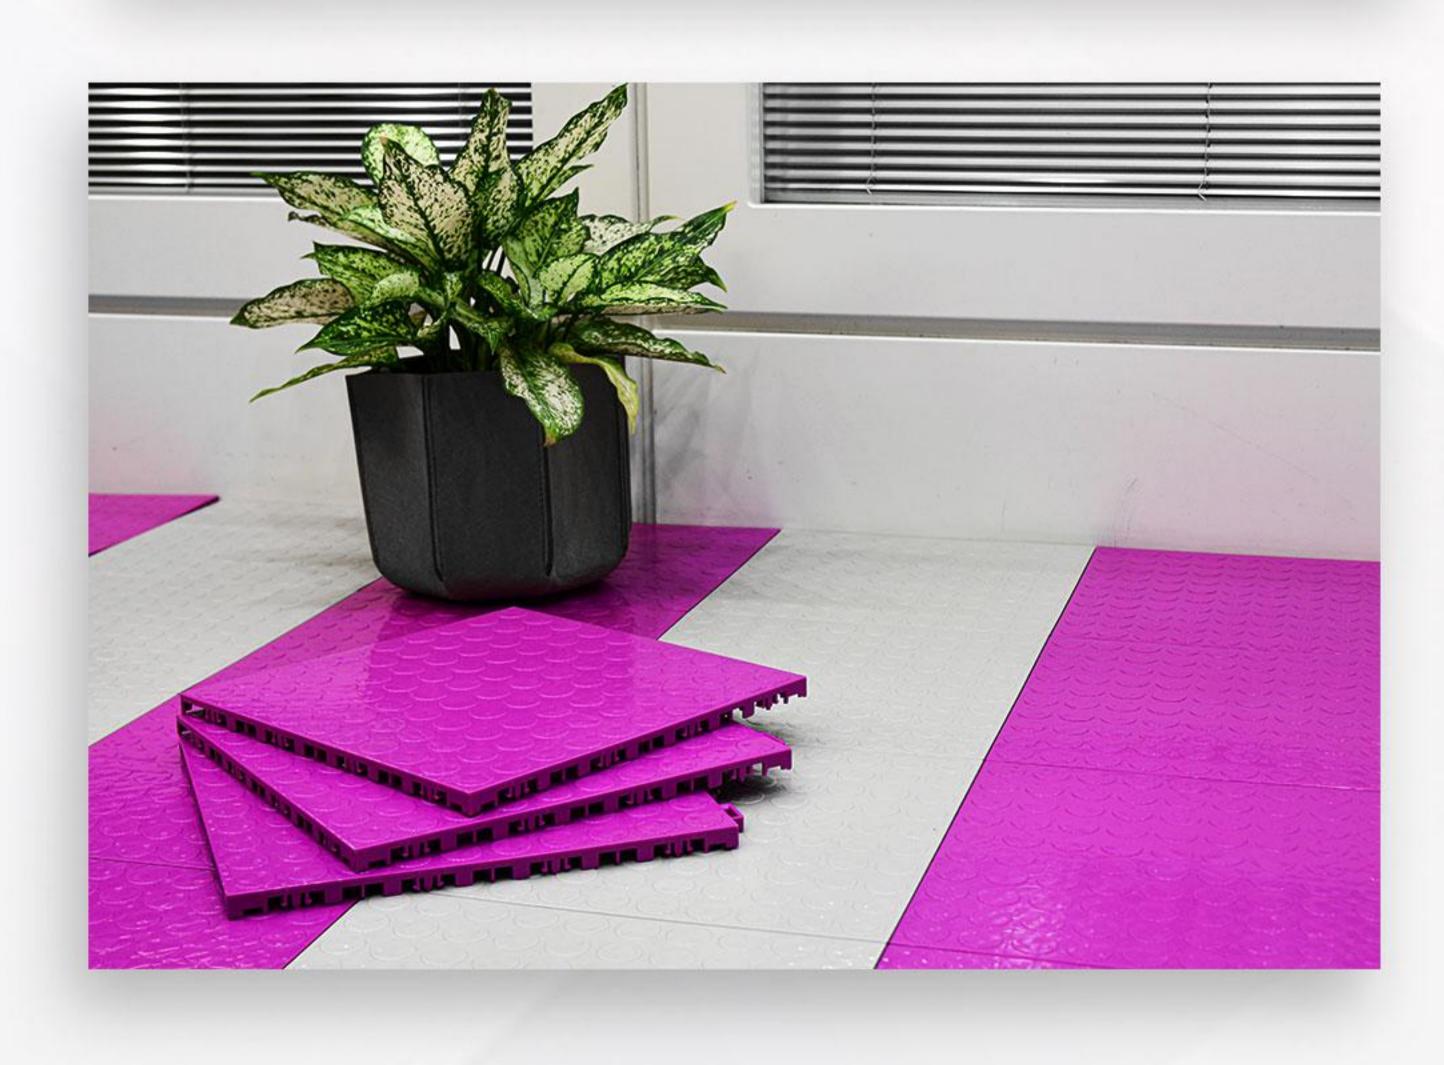

#### تايل چندمنظوره

**Multipurpose Tile** 

کد طرح: ۳۰ کدطرح: 30 ماون سایز: ۳۰×۳۰ مایز: 30 م Design code: 30

Size:

DODODOD.

**Poolaki Tile** 

Design code: 34

کدطرح: ۳۴ کدطرح: Size: 30 x 30 ۳۰x ۳۰