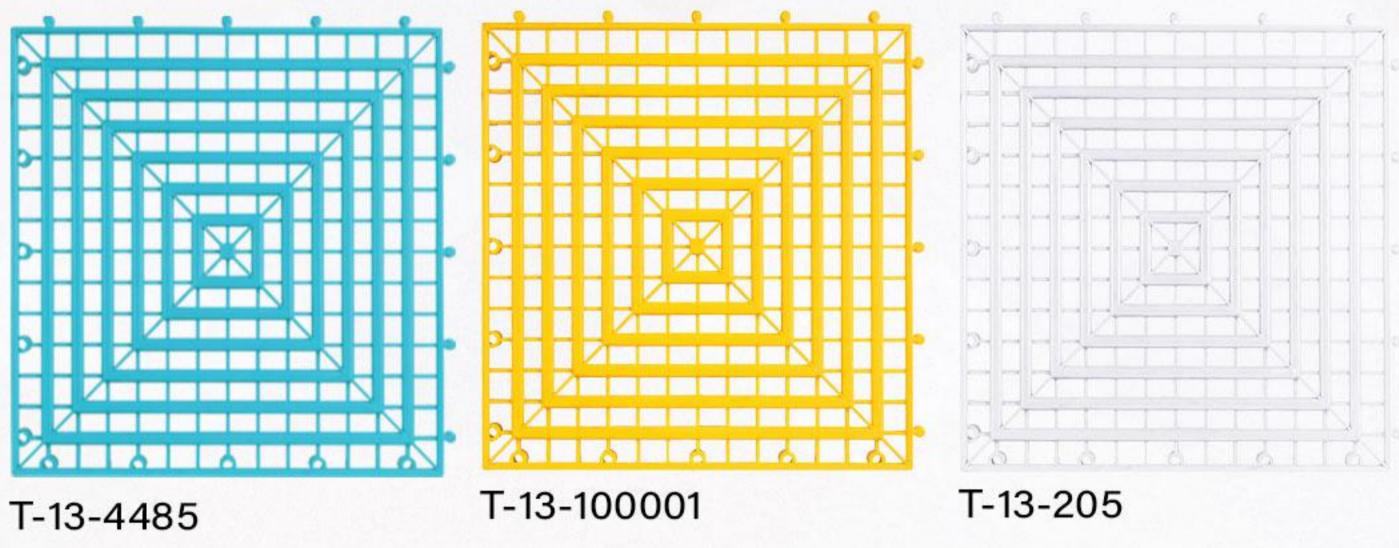

#### تايل چندمنظوره

**Multipurpose Tile** 

کد طرح: ۳۰ کدطرح: 30 ماون سایز: ۳۰×۳۰ مایز: 30 م Design code: 30

Size:

DODODOD.

**Poolaki Tile** 

Design code: 34

کدطرح: ۳۴ کدطرح: Size: 30 x 30 ۳۰x ۳۰

T-34-043

Design code: 24

کدطرح: ۲۴ کدطرح: Size: 30 x 30 ۳۰x ۳۰

T-24-100001

T-24-3783

Wood design tile

Design code: 27

 Design code: 27
 YY
 کدطرح: ۲۷