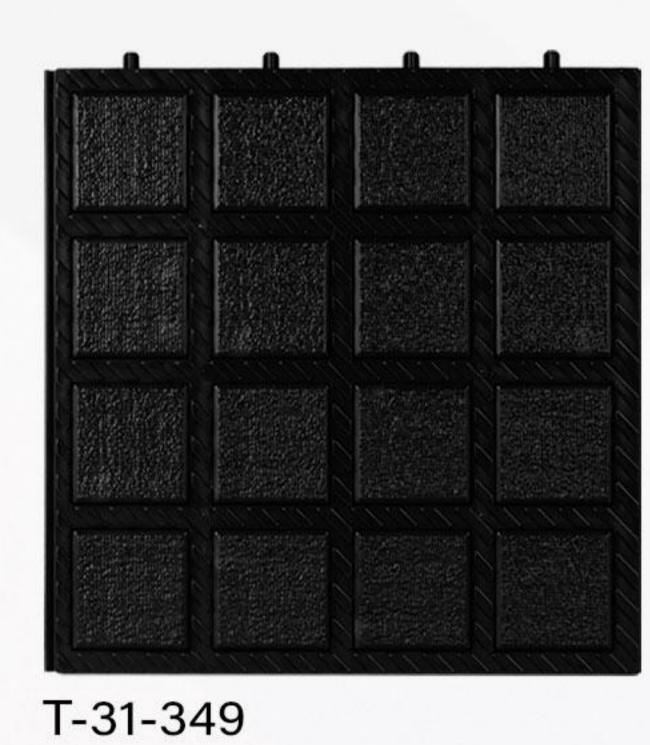

Design code: 31 سايز: ۵۰×۵۰ ۵۰×50 Size: 50 × 50

T-31-6622

False-faced Tile

Design code: 19

 Design code: 19
 ۱۹
 ۱۹

 Size: 50 x 50
 ۵۰x ۵۰

T-19-100001