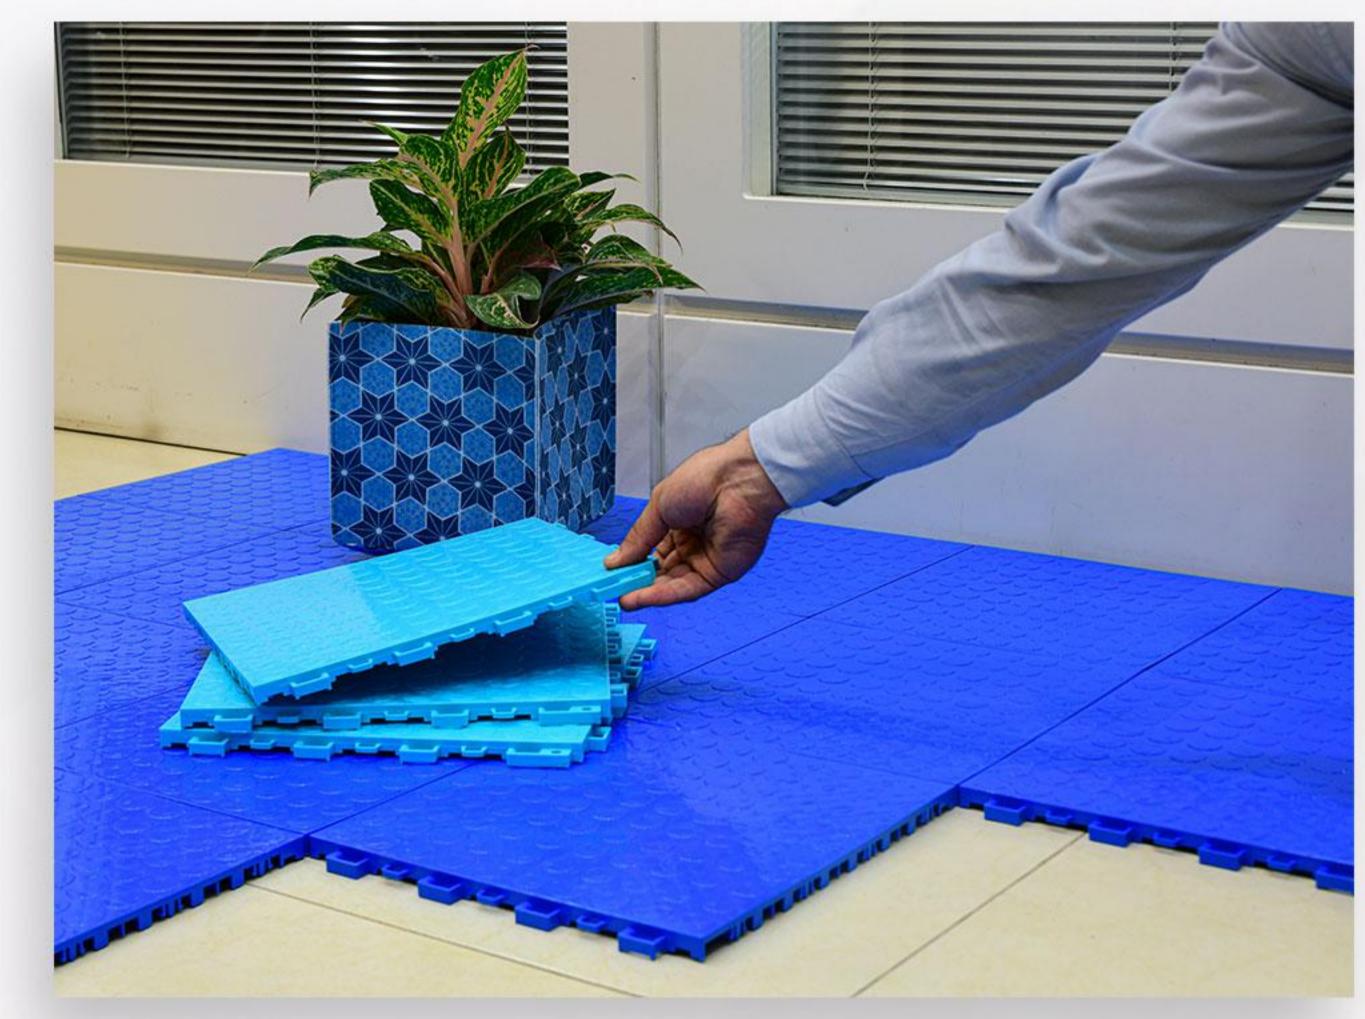

#### تايل چندمنظوره

**Multipurpose Tile** 

کد طرح: ۳۰ کدطرح: 30 ماون سایز: ۳۰×۳۰ مایز: 30 م Design code: 30

Size:

DODODOD.

**Poolaki Tile** 

Design code: 34

کدطرح: ۳۴ کدطرح: Size: 30 x 30 ۳۰x ۳۰