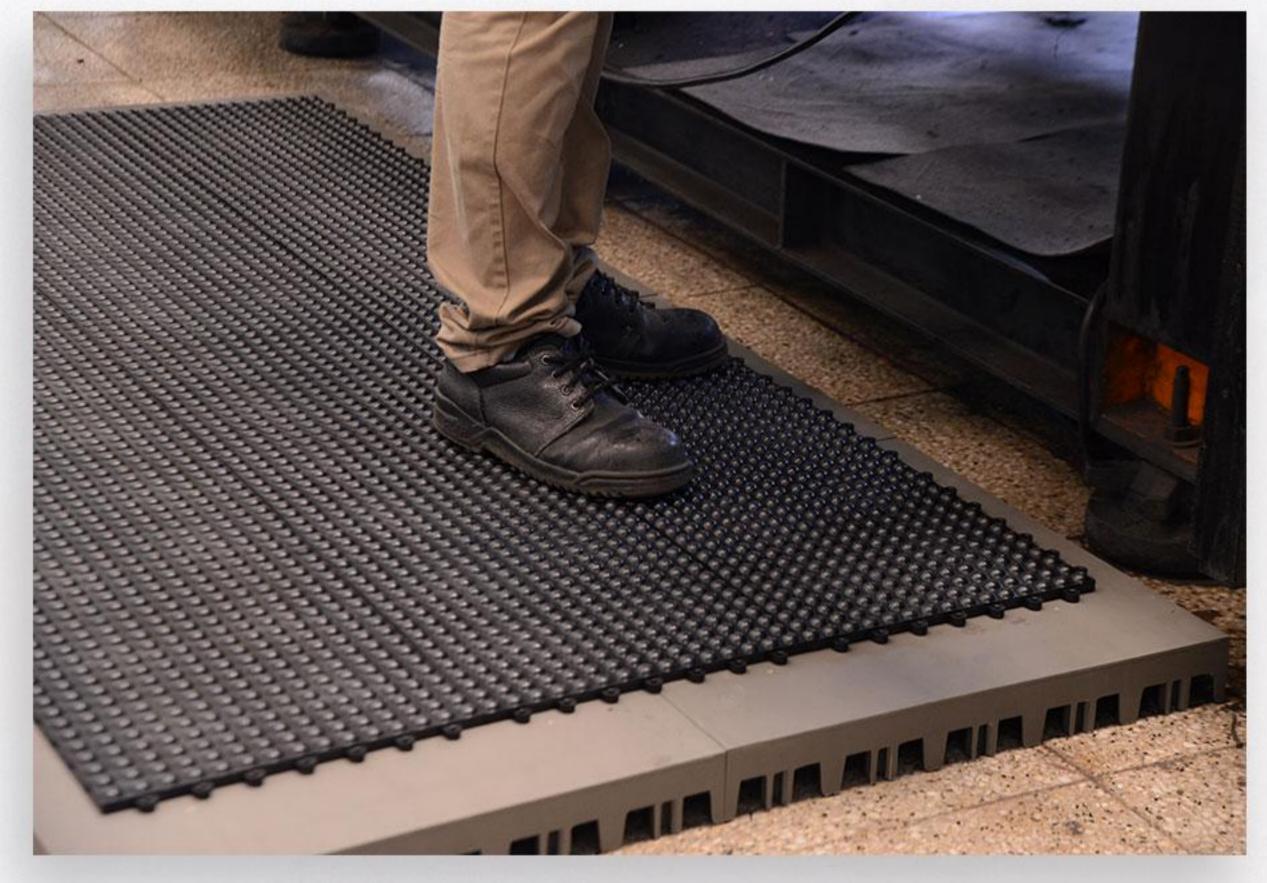

#### تایل مرغداری و انبار سبک

**Aviculture Tile and Light warehouse** 

کد طرح: 15 ۱۵ : کدطرح: Size: 50 x 50 ۵۰ x ۵۰

T-15-4957

T-15-3783

Design code: 13 کدطرح: ۱۳ سايز: ۵۰×۵۰ | 50 × 50 size:

کد طرح: ۲۸ Sesign code: 28 Size: 40 x 6 ۴۰x۶ سایز: ۴۰x۶

T-28-5558

T-28-8167

T-28-6622

T-28-510412

T-28-4485

T-28-059

T-28-100001

GP-01-205