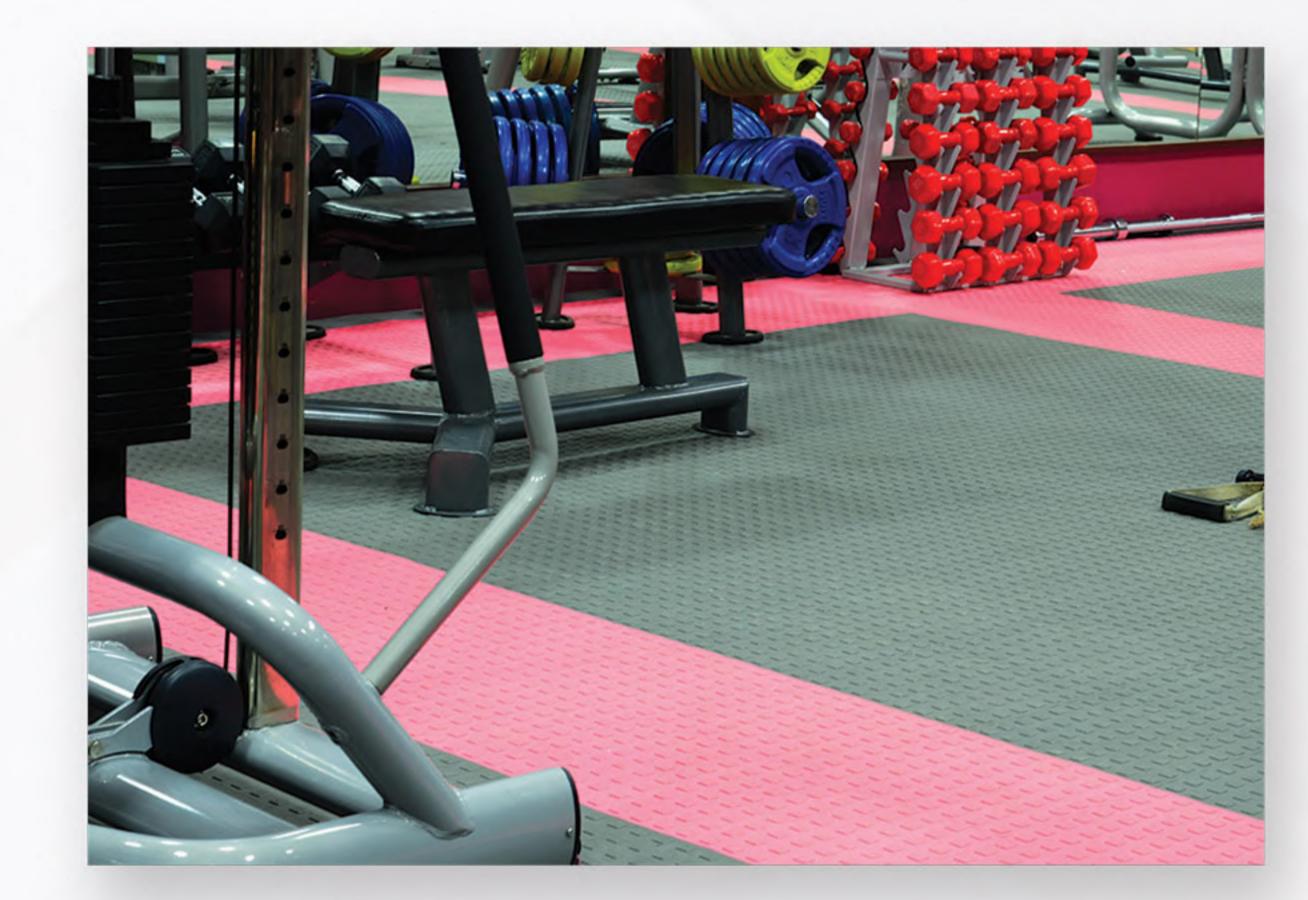

# تایل ورزشی Sports tile

 Design code: 14
 14
 14
 14
 14
 14
 14
 14
 14
 14
 14
 14
 14
 14
 14
 14
 14
 14
 14
 14
 14
 14
 14
 14
 14
 14
 14
 14
 14
 14
 14
 14
 14
 14
 14
 14
 14
 14
 14
 14
 14
 14
 14
 14
 14
 14
 14
 14
 14
 14
 14
 14
 14
 14
 14
 14
 14
 14
 14
 14
 14
 14
 14
 14
 14
 14
 14
 14
 14
 14
 14
 14
 14
 14
 14
 14
 14
 14
 14
 14
 14
 14
 14
 14
 14
 14
 14
 14
 14
 14
 14
 14
 14
 14
 14
 14
 14
 14
 14
 14
 14
 14
 14
 14
 14
 14
 14
 14
 14
 14
 14
 14<

T-14-083

New puzzle Tile

Design code: 09

سايز: ۵۰x۵۰ مايز: Size: 50 x 50

T-09-8167

de 25 25 25 25 25 25 25 25 25 25 26