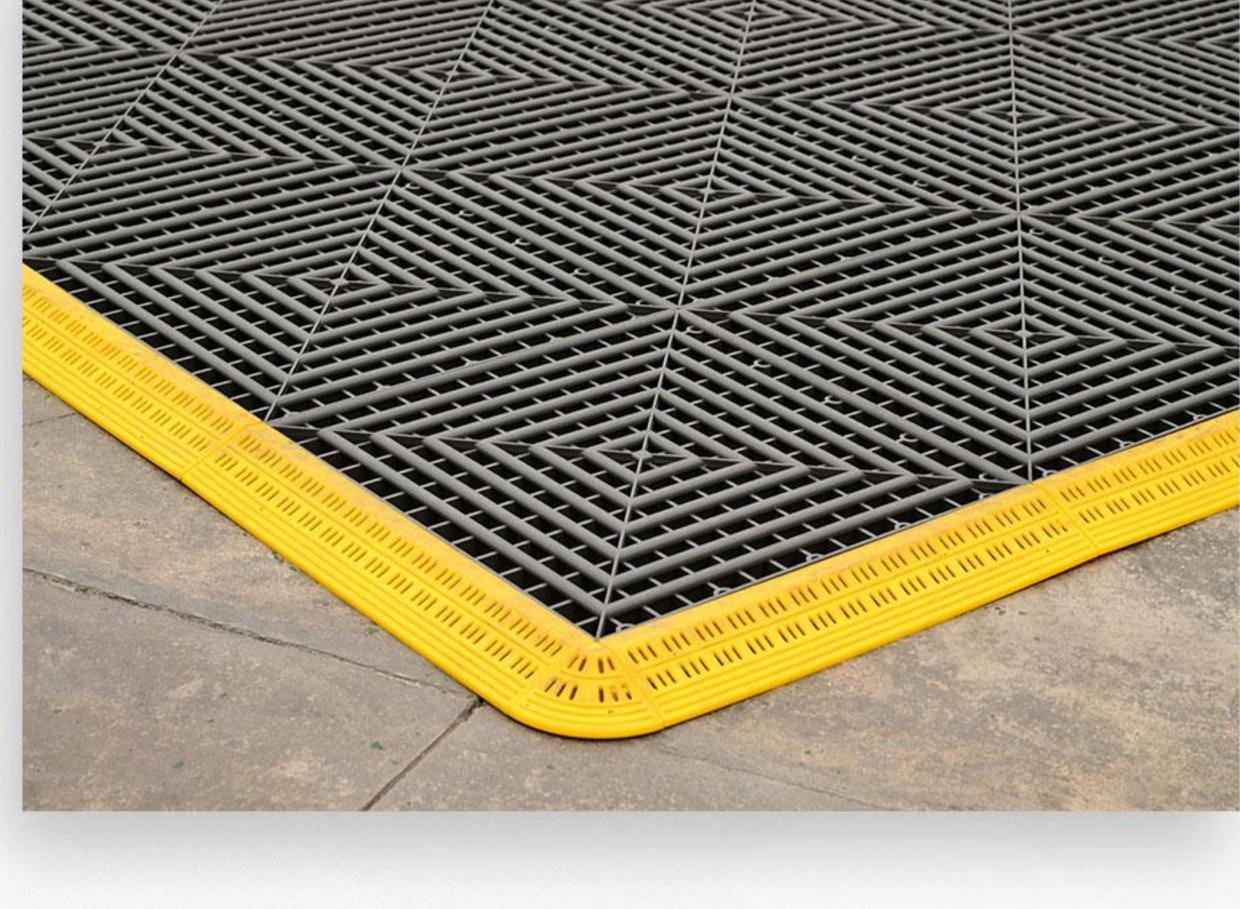

0 x 30 ۳۰x ۳۰







T-34-043















Design code: 24

کدطرح: ۲۴ کدطرح: Size: 30 x 30 ۳۰x ۳۰











T-24-100001

T-24-3783





Wood design tile







Design code: 27

 Design code: 27
 YY
 کدطرح: ۲۷

 Size: 30 x 30
 ۳۰x ۳۰













T-27-067



T-27-0181



T-27-043



T-27-0139



T-27-076



T-27-510151





**Yard Tile** 







Design code: 31 سايز: ۵۰×۵۰ ۵۰×50 Size: 50 × 50























T-31-6622





False-faced Tile







Design code: 19

 Design code: 19
 ۱۹
 ۱۹

 Size: 50 x 50
 ۵۰x ۵۰









T-19-100001





#### تایل مرغداری و انبار سبک

**Aviculture Tile and Light warehouse** 







کد طرح: 15 ۱۵ : کدطرح: Size: 50 x 50 ۵۰ x ۵۰





























T-15-4957

T-15-3783

















Design code: 13 کدطرح: ۱۳ سايز: ۵۰×۵۰ | 50 × 50 size:





























کد طرح: ۲۸ Sesign code: 28 Size: 40 x 6 ۴۰x۶ سایز: ۴۰x۶





T-28-5558



T-28-8167



T-28-6622



T-28-510412



T-28-4485



T-28-059



T-28-100001









GP-01-205

Design code: 01























Design code: 11 Size:  $30 \times 30$ 

کدطرح: ۱۱ سایز: ۳۰x ۳۰









T-11-055

T-11-081

T-11-150



T-02-101

T-02-150









 Design code: 02
 ۰۲ : کدطرح: ۲۰ Size: 30 x 30
 ۳۰x ۳۰









T-02-055

T-02-083

T-02-119





#### تایل گلگیر

#### **Gelgir Tile**







Design code: Size:  $30 \times 30$ Design code: 25

 Design code: 25
 ۲۵
 ۲۵
 کدطرح: 30 x 30

 Size: 30 x 30
 ۳۰x ۳۰











T-25-027







T-18-103



T-18-112





## تایل ضرب گیر Fender Tile







Design code: 17

**Size:** 30 x 30

کدطرح: ۱۷









T-17-105

T-17-055





####