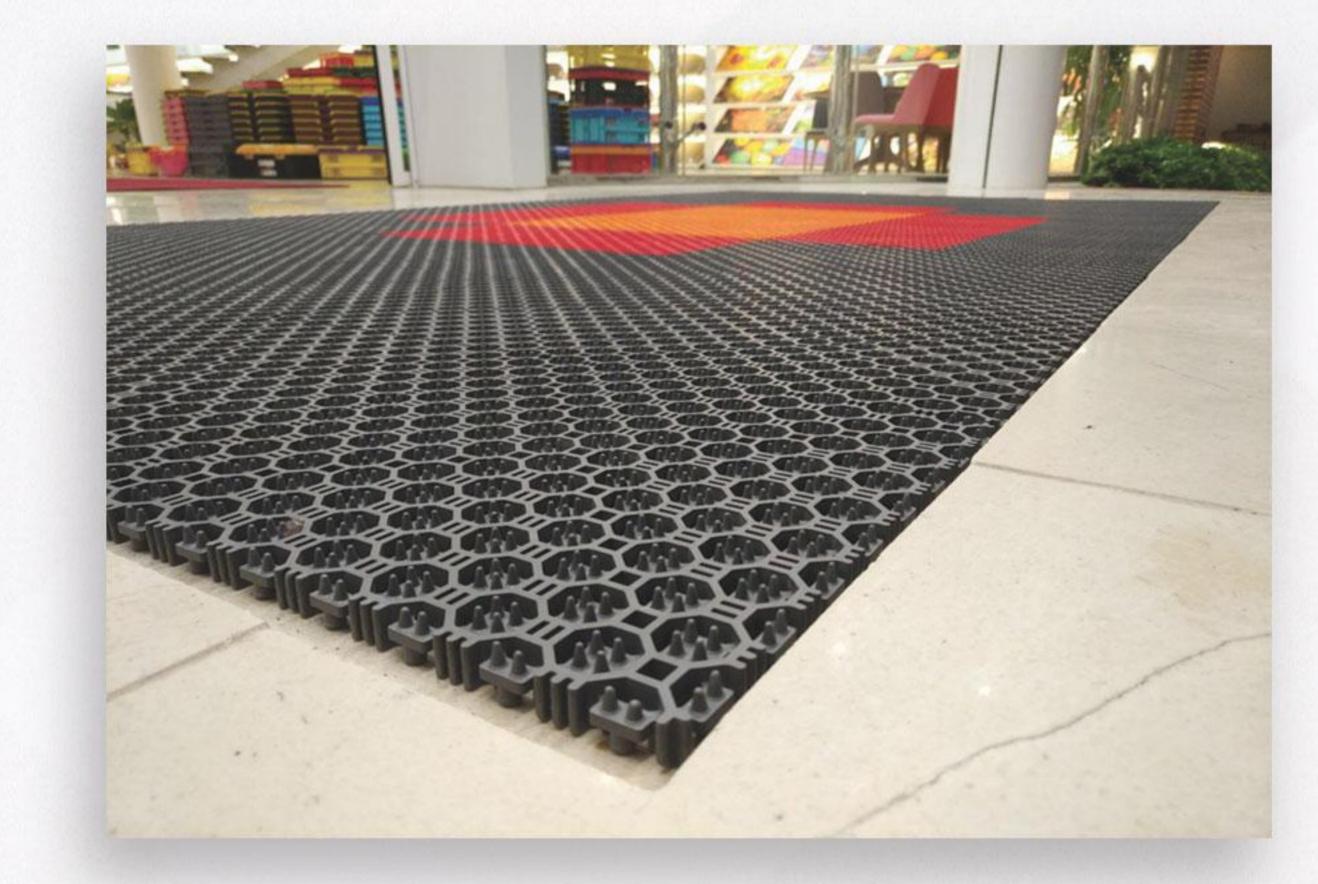

#### تایل مرغداری و انبار سبک

**Aviculture Tile and Light warehouse** 

کد طرح: 15 ۱۵ : کدطرح: Size: 50 x 50 ۵۰ x ۵۰

T-15-4957

T-15-3783

Design code: 13 کدطرح: ۱۳ سايز: ۵۰×۵۰ | 50 × 50 size:

کد طرح: ۲۸ Sesign code: 28 Size: 40 x 6 ۴۰x۶ سایز: ۴۰x۶