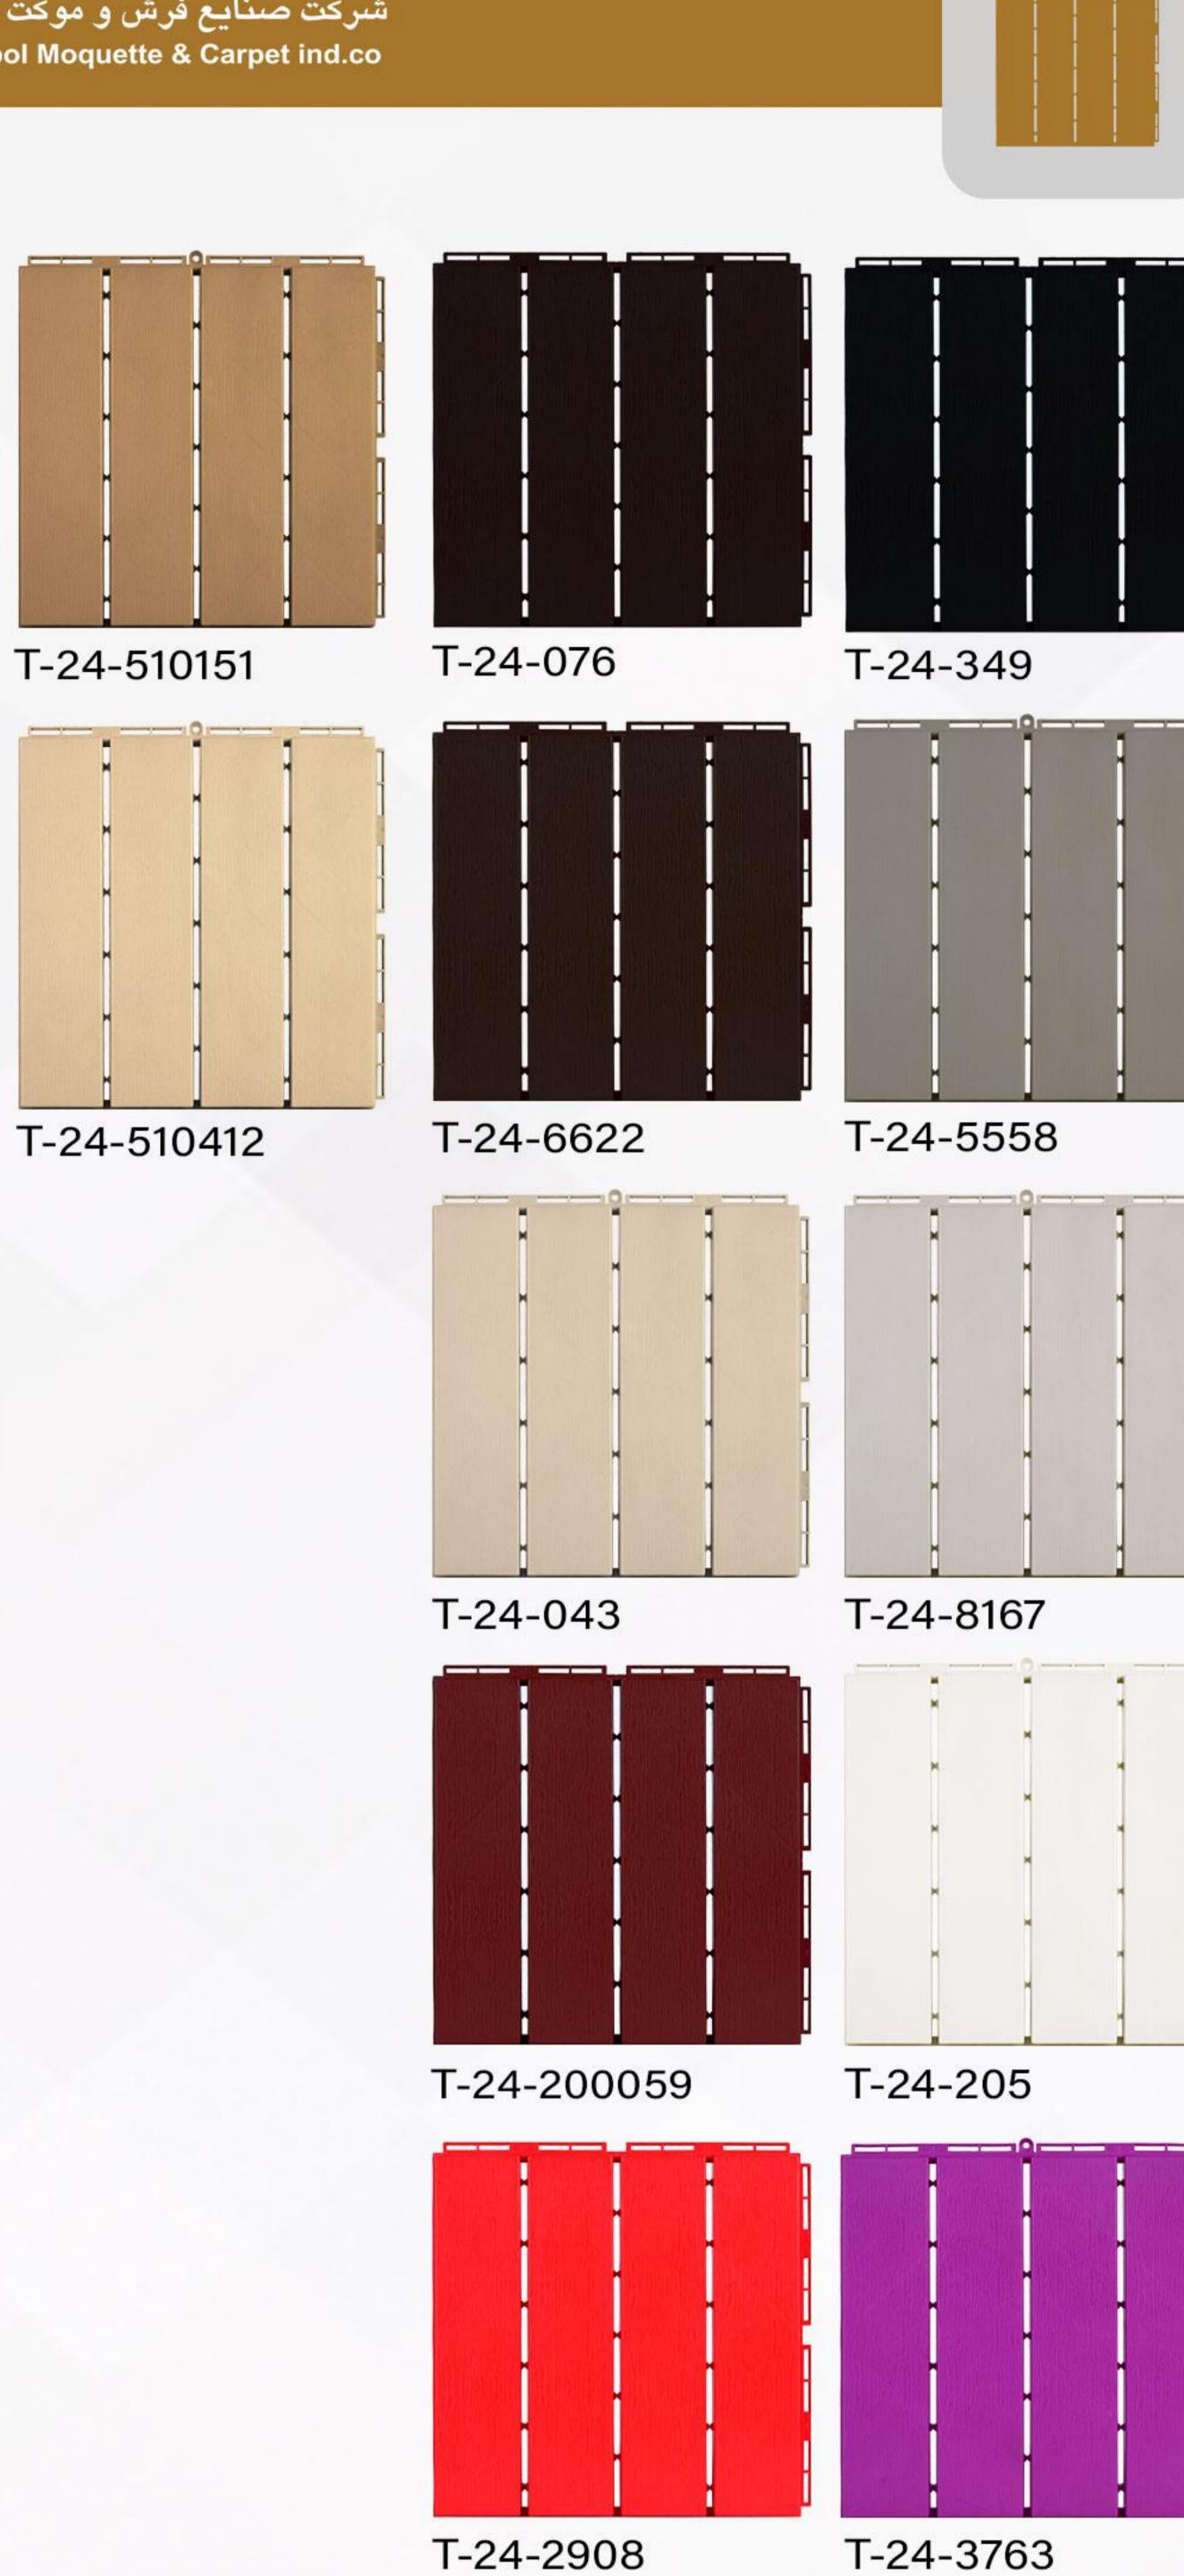

T-34-043

Design code: 24

کدطرح: ۲۴ کدطرح: Size: 30 x 30 ۳۰x ۳۰

T-24-100001

T-24-3783

Wood design tile

Design code: 27

 Design code: 27
 YY
 کدطرح: ۲۷