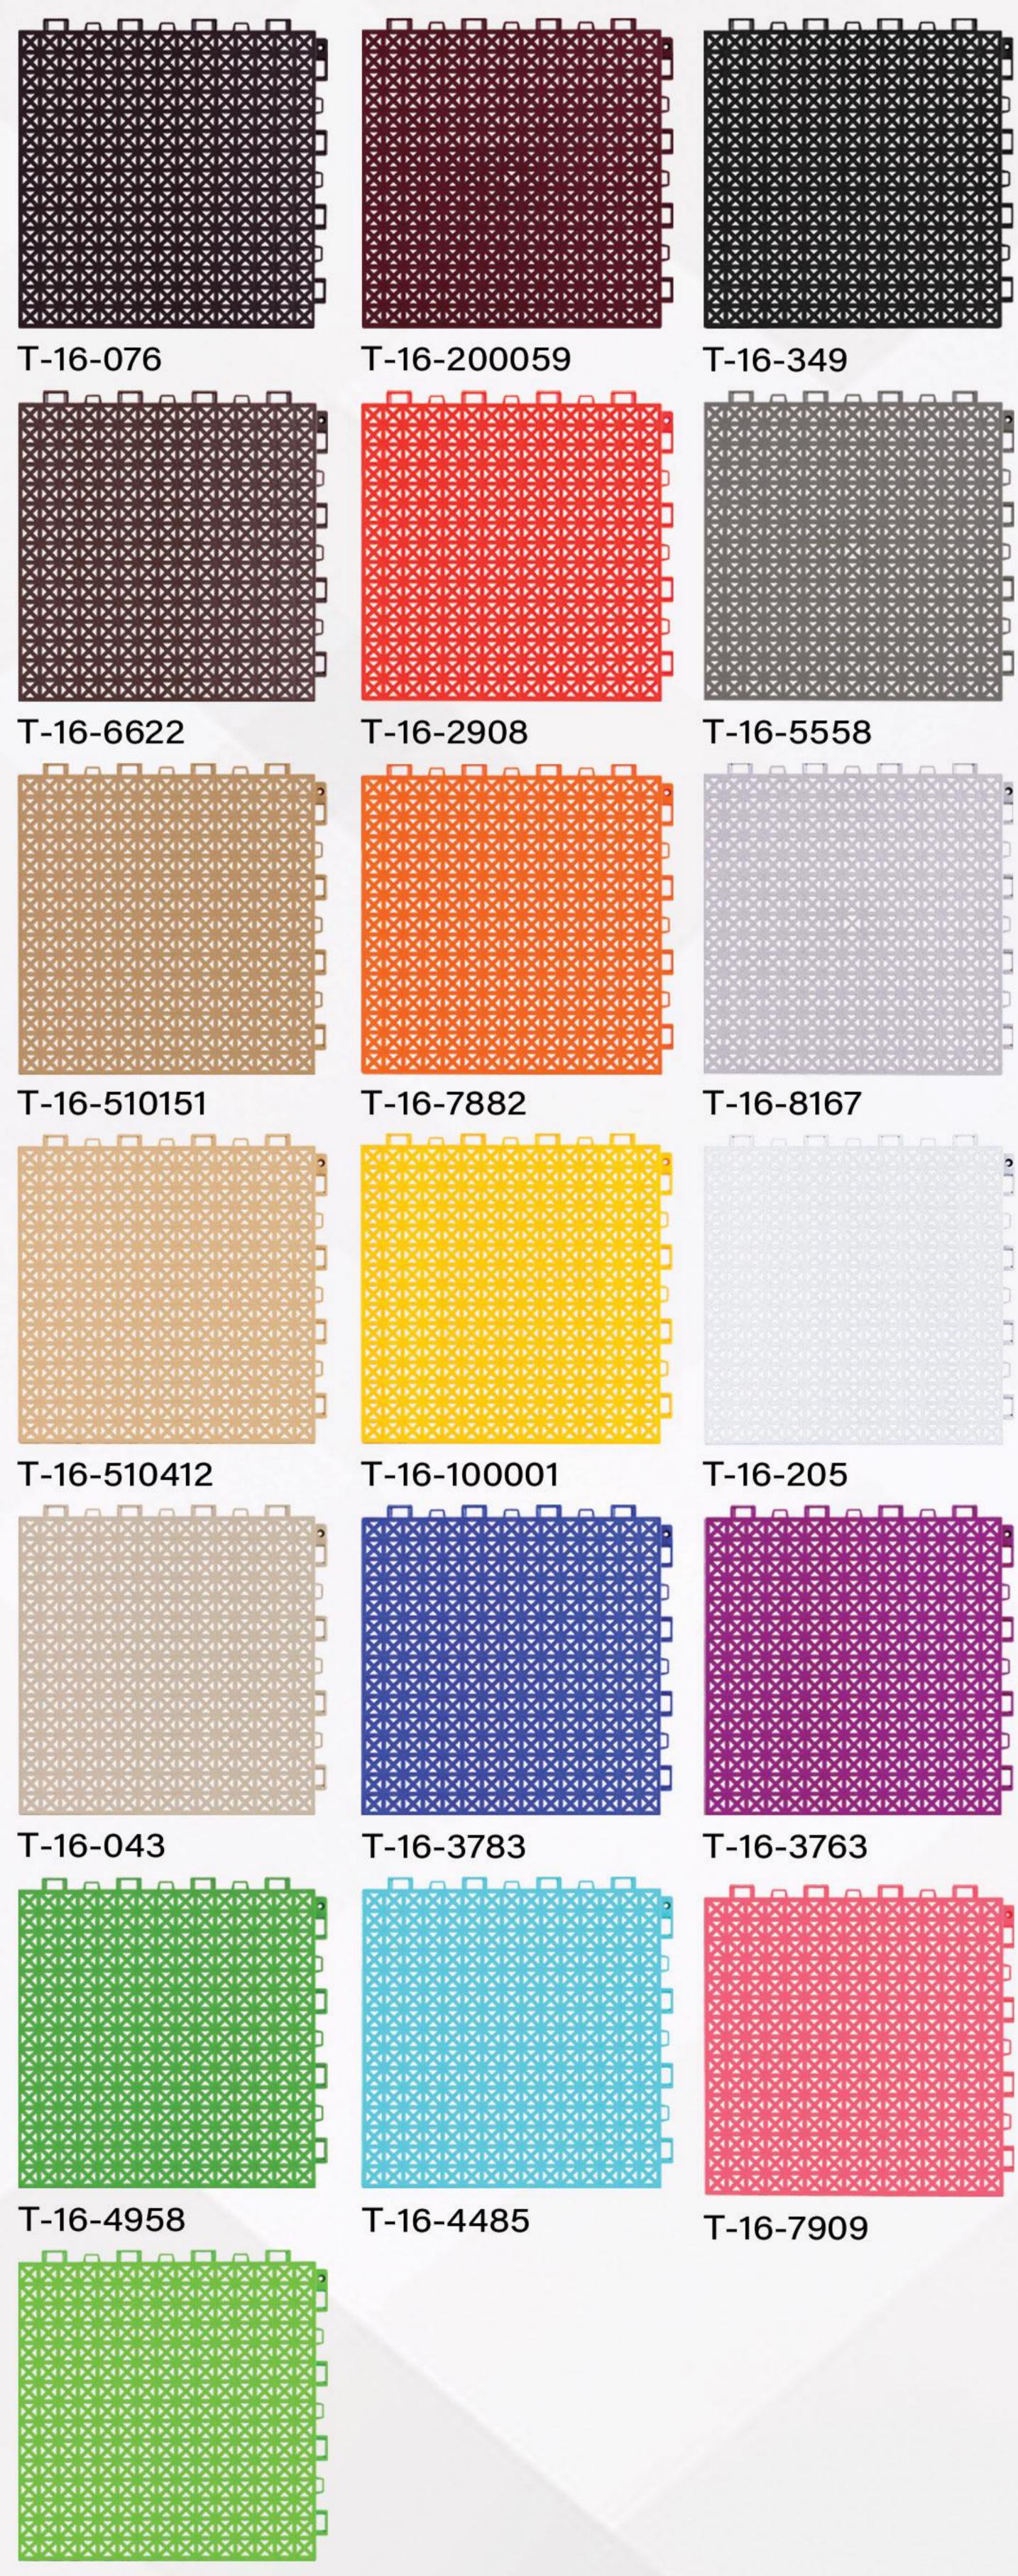

T-16-4957

# تایل اسکیت آجدار

**Ribbed Skate Tile** 

Design code: 16 کدطرح: Size: 30 x 30 ۳٠x ٣٠

Design code: 21

کدطرح: ۲۱ Size: 30 x 30 ٣٠x ٣٠

Nisha Tile

کدطرح: ۲۹ ۲۹ کدطرح: Size: 33.5 x 33.5

T-29-3763 T-29-41005 T-29-4485