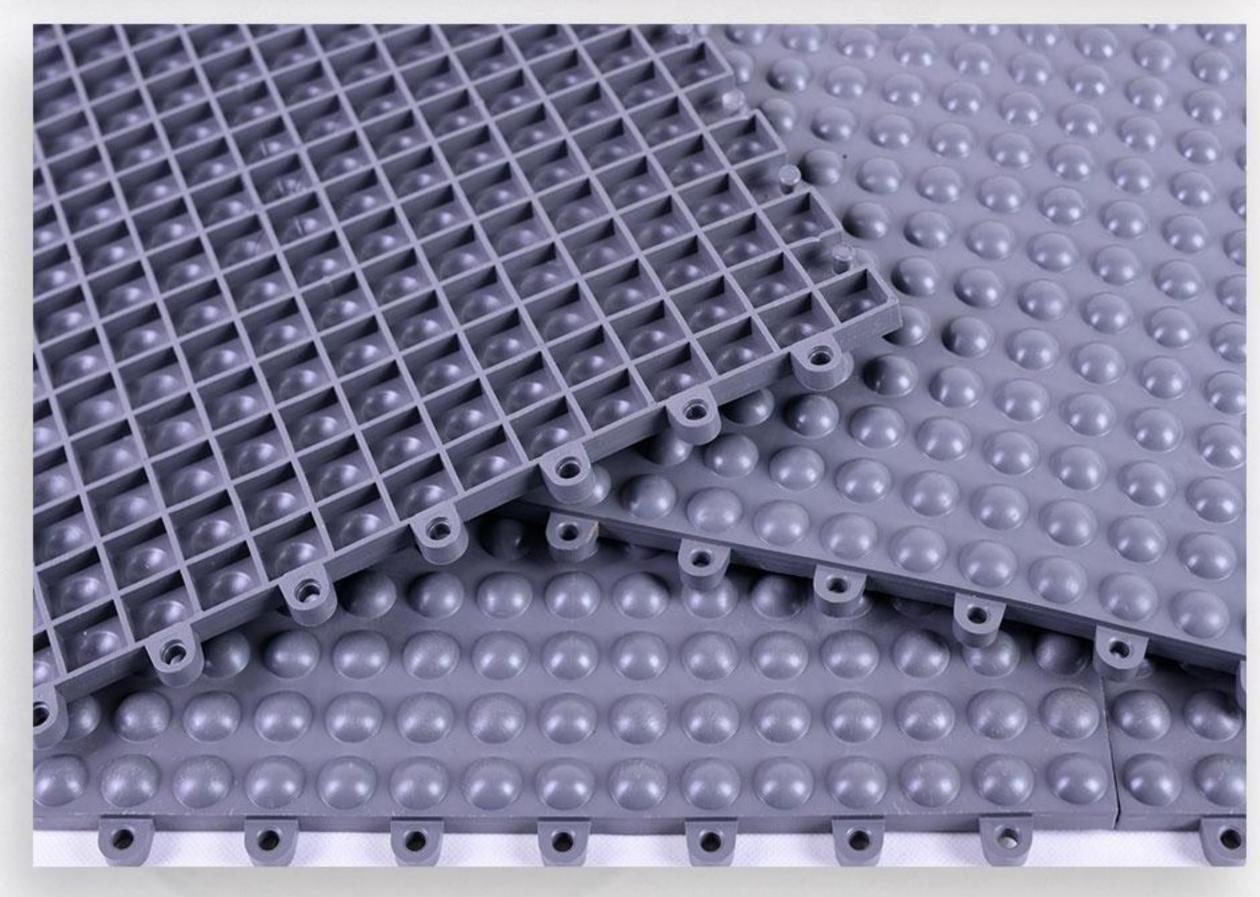

#### تايل چندمنظوره

**Multipurpose Tile** 

کد طرح: ۳۰ کدطرح: 30 ماون سایز: ۳۰×۳۰ مایز: 30 م Design code: 30

Size:

DODODOD.

**Poolaki Tile** 

Design code: 34

کدطرح: ۳۴ کدطرح: Size: 30 x 30 ۳۰x ۳۰

T-34-043

Design code: 24

کدطرح: ۲۴ کدطرح: Size: 30 x 30 ۳۰x ۳۰

T-24-100001

T-24-3783

Wood design tile

Design code: 27

 Design code: 27
 YY
 کدطرح: ۲۷