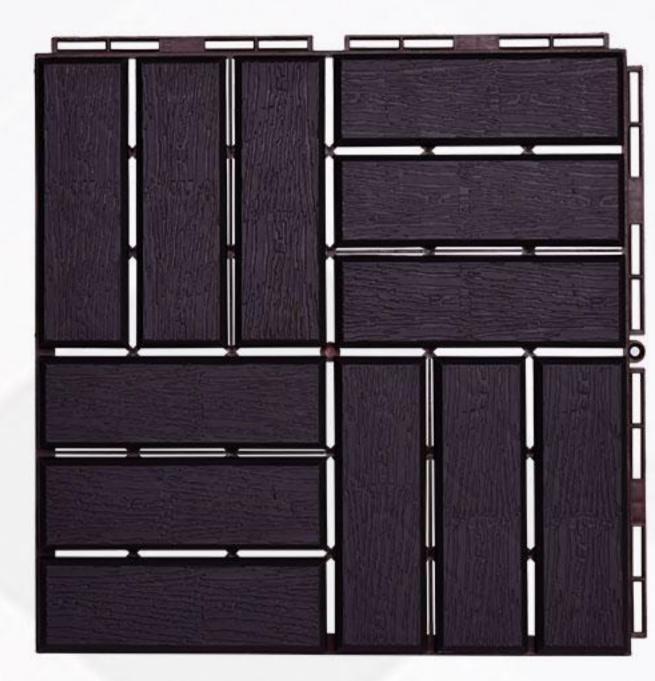

 Size: 30 x 30
 ۳۰x ۳۰

T-27-067

T-27-0181

T-27-043

T-27-0139

T-27-076

T-27-510151

**Yard Tile** 