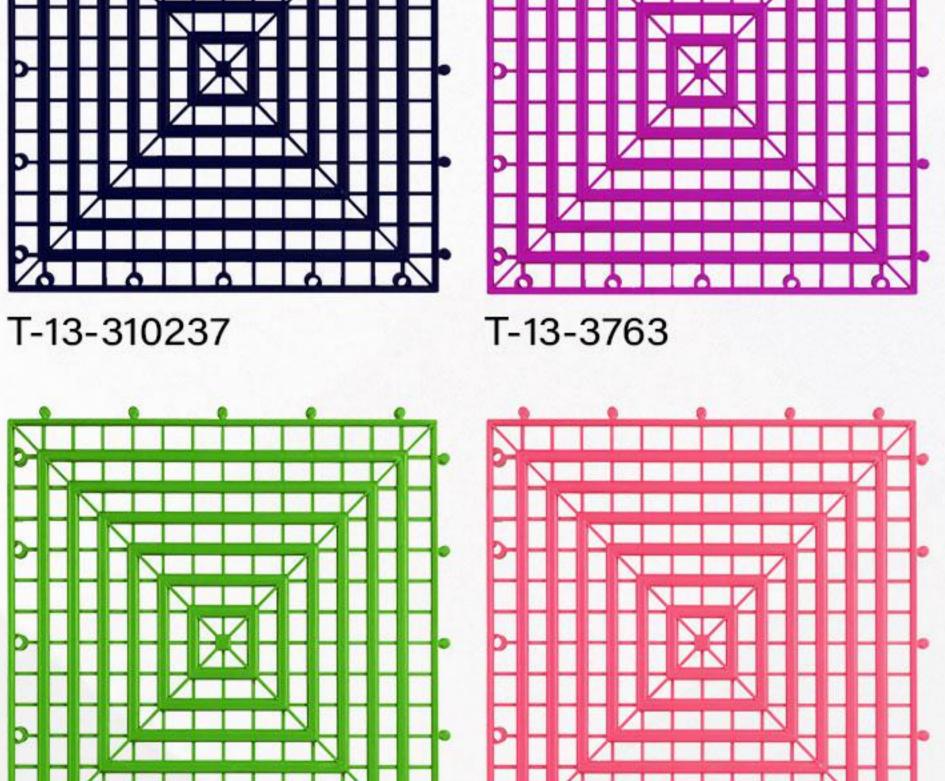

۳۰







T-34-043















Design code: 24

کدطرح: ۲۴ کدطرح: Size: 30 x 30 ۳۰x ۳۰











T-24-100001

T-24-3783





Wood design tile







Design code: 27

 Design code: 27
 YY
 کدطرح: ۲۷

 Size: 30 x 30
 ۳۰x ۳۰













T-27-067



T-27-0181



T-27-043



T-27-0139



T-27-076



T-27-510151





**Yard Tile** 







Design code: 31 سايز: ۵۰×۵۰ ۵۰×50 Size: 50 × 50























T-31-6622





False-faced Tile







Design code: 19

 Design code: 19
 ۱۹
 ۱۹

 Size: 50 x 50
 ۵۰x ۵۰









T-19-100001





#### تایل مرغداری و انبار سبک

**Aviculture Tile and Light warehouse** 







کد طرح: 15 ۱۵ : کدطرح: Size: 50 x 50 ۵۰ x ۵۰





























T-15-4957

T-15-3783

















Design code: 13 کدطرح: ۱۳ سايز: ۵۰×۵۰ | 50 × 50 size:





























کد طرح: ۲۸ Sesign code: 28 Size: 40 x 6 ۴۰x۶ سایز: ۴۰x۶





T-28-5558



T-28-8167



T-28-6622



T-28-510412



T-28-4485



T-28-059



T-28-100001









GP-01-205

Design code: 01























Design code: 11 Size:  $30 \times 30$ 

کدطرح: ۱۱ سایز: ۳۰x ۳۰









T-11-055

T-11-081

T-11-150



T-02-101

T-02-150









 Design code: 02
 ۰۲ : کدطرح: ۲۰ Size: 30 x 30
 ۳۰x ۳۰









T-02-055

T-02-083

T-02-119





#### تایل گلگیر

#### **Gelgir Tile**







Design code: Size:  $30 \times 30$ Design code: 25

 Design code: 25
 ۲۵
 ۲۵
 کدطرح: 30 x 30

 Size: 30 x 30
 ۳۰x ۳۰











T-25-027







T-18-103



T-18-112





## تایل ضرب گیر Fender Tile







Design code: 17

**Size:** 30 x 30

کدطرح: ۱۷









T-17-105

T-17-055





#### تایل کلاس