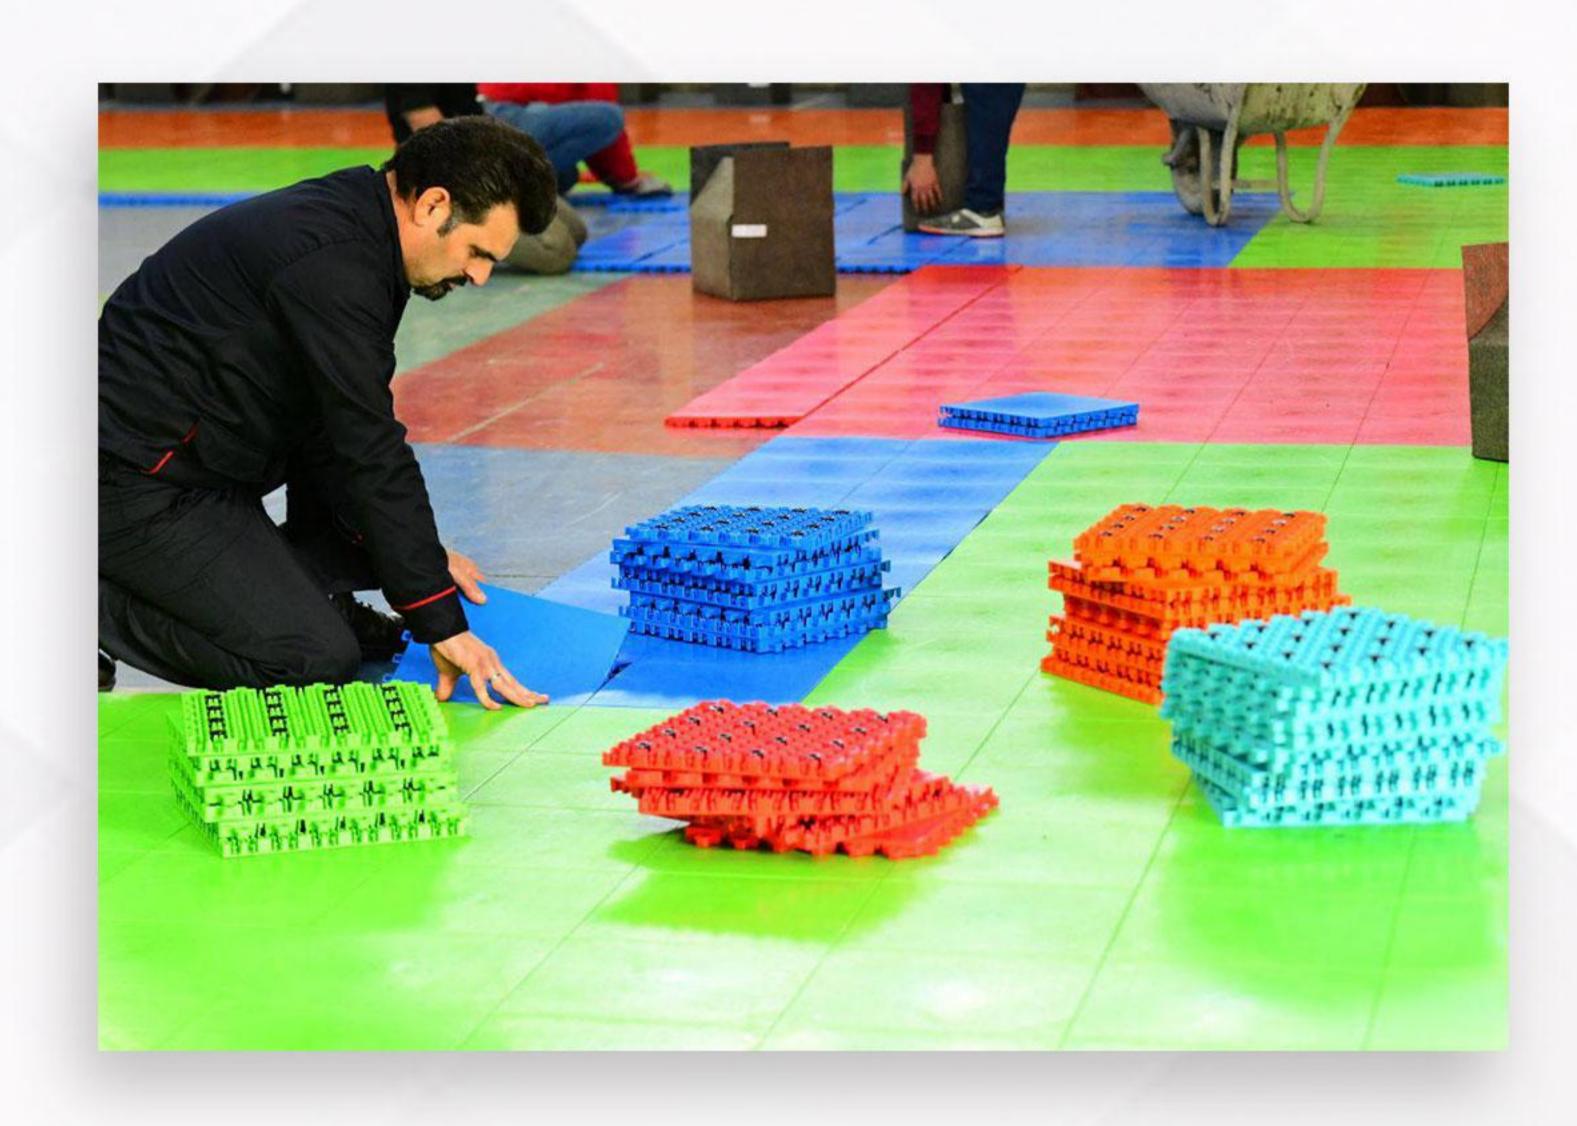

#### تايل چندمنظوره

**Multipurpose Tile** 

کد طرح: ۳۰ کدطرح: 30 ماون سایز: ۳۰×۳۰ مایز: 30 م Design code: 30

Size:

DODODOD.

**Poolaki Tile** 

Design code: 34

کدطرح: ۳۴ کدطرح: Size: 30 x 30 ۳۰x ۳۰