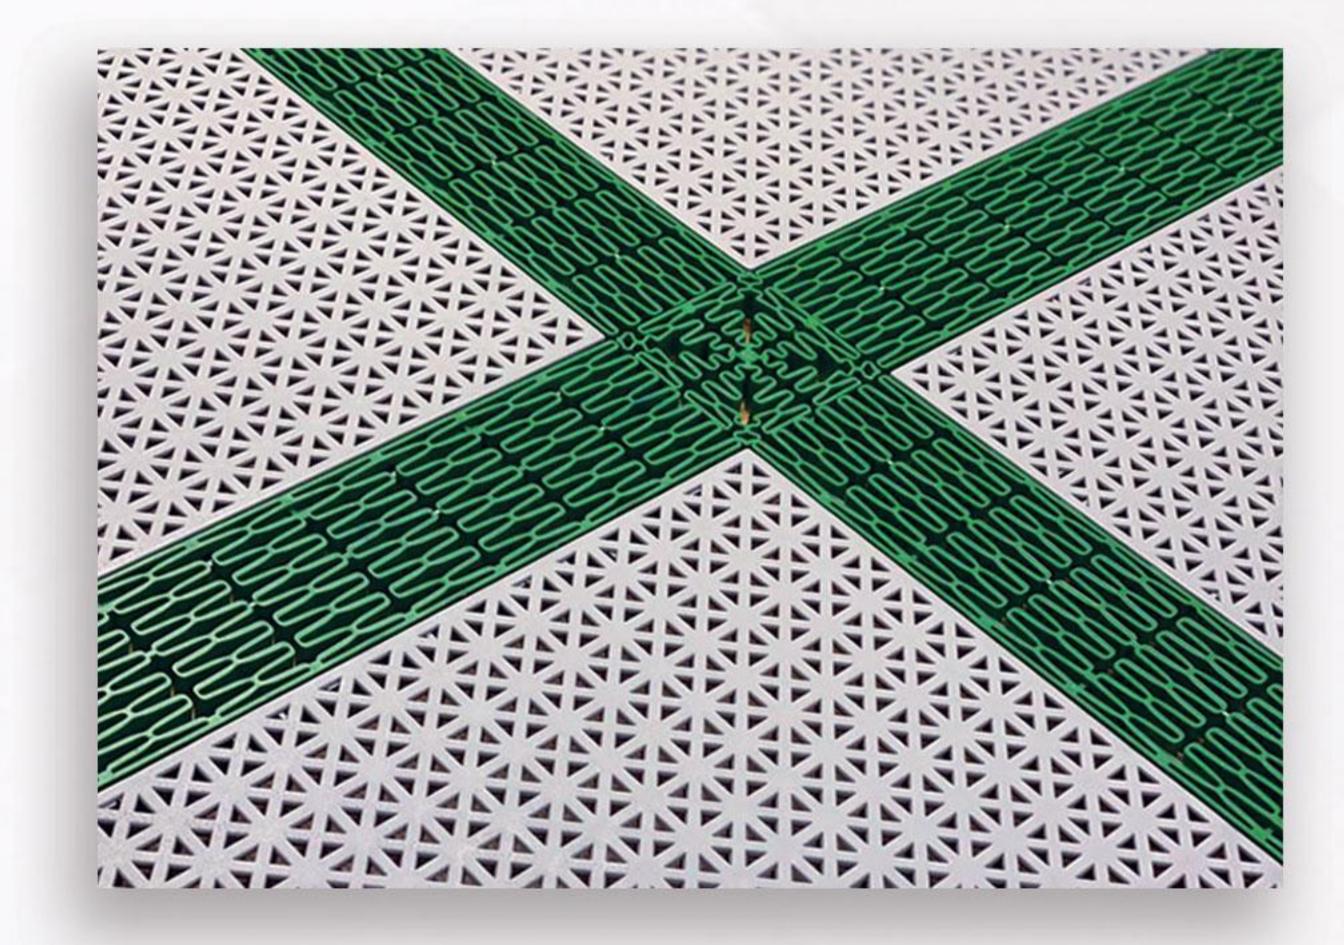

# تایل ورزشی Sports tile

 Design code: 14
 14
 14
 14
 14
 14
 14
 14
 14
 14
 14
 14
 14
 14
 14
 14
 14
 14
 14
 14
 14
 14
 14
 14
 14
 14
 14
 14
 14
 14
 14
 14
 14
 14
 14
 14
 14
 14
 14
 14
 14
 14
 14
 14
 14
 14
 14
 14
 14
 14
 14
 14
 14
 14
 14
 14
 14
 14
 14
 14
 14
 14
 14
 14
 14
 14
 14
 14
 14
 14
 14
 14
 14
 14
 14
 14
 14
 14
 14
 14
 14
 14
 14
 14
 14
 14
 14
 14
 14
 14
 14
 14
 14
 14
 14
 14
 14
 14
 14
 14
 14
 14
 14
 14
 14
 14
 14
 14
 14
 14
 14
 14<

T-14-083

New puzzle Tile

Design code: 09

سايز: ۵۰x۵۰ مايز: Size: 50 x 50

T-09-8167

de 25 25 25 25 25 25 25 25 25 25 26