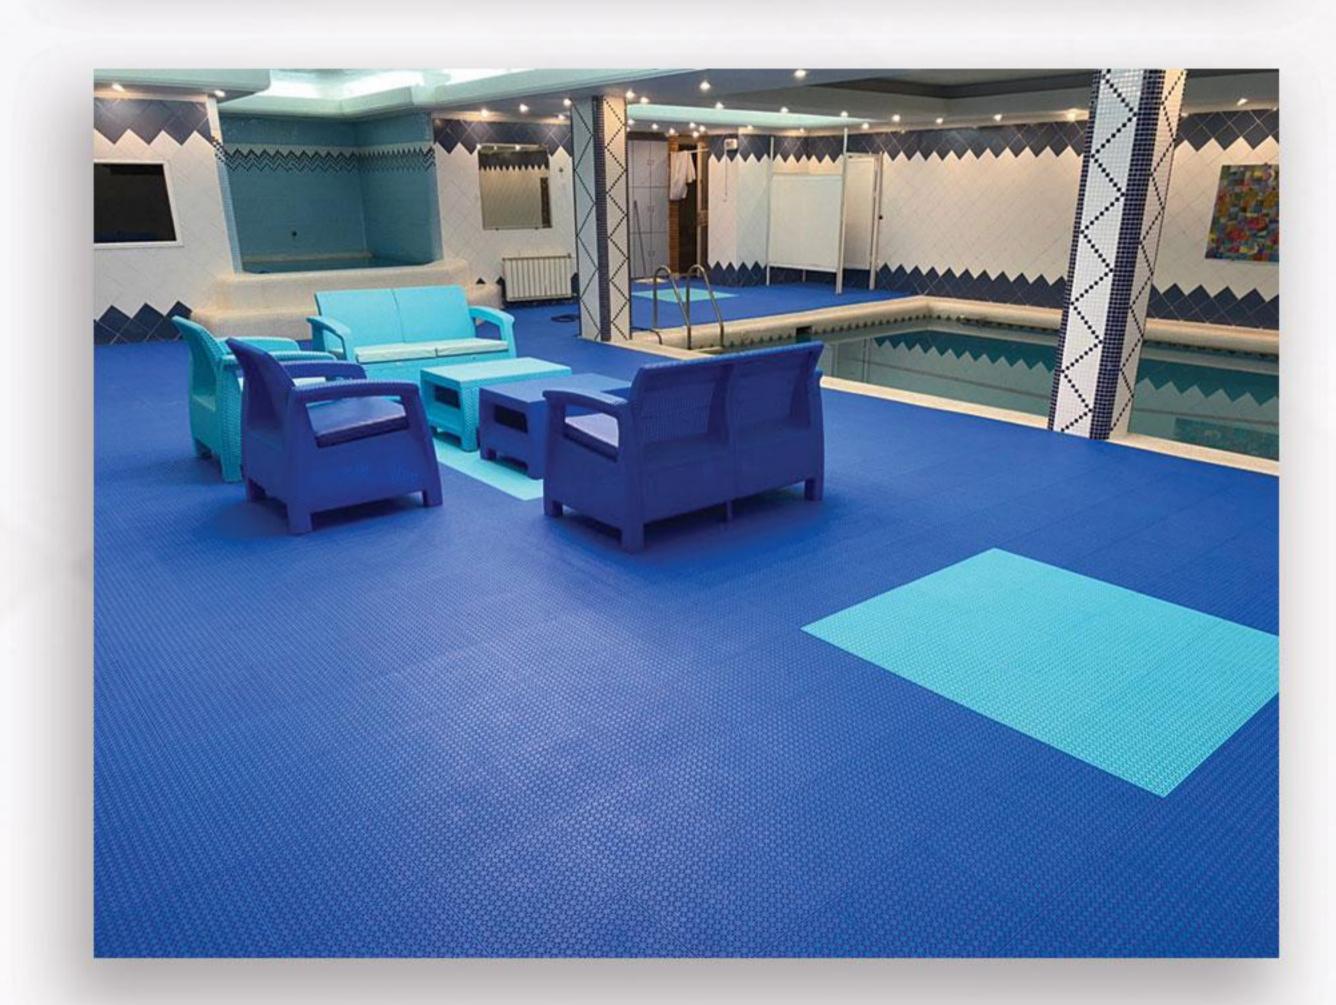

#### تايل چندمنظوره

**Multipurpose Tile** 

کد طرح: ۳۰ کدطرح: 30 ماون سایز: ۳۰×۳۰ مایز: 30 م Design code: 30

Size:

DODODOD.

**Poolaki Tile** 

Design code: 34

کدطرح: ۳۴ کدطرح: Size: 30 x 30 ۳۰x ۳۰