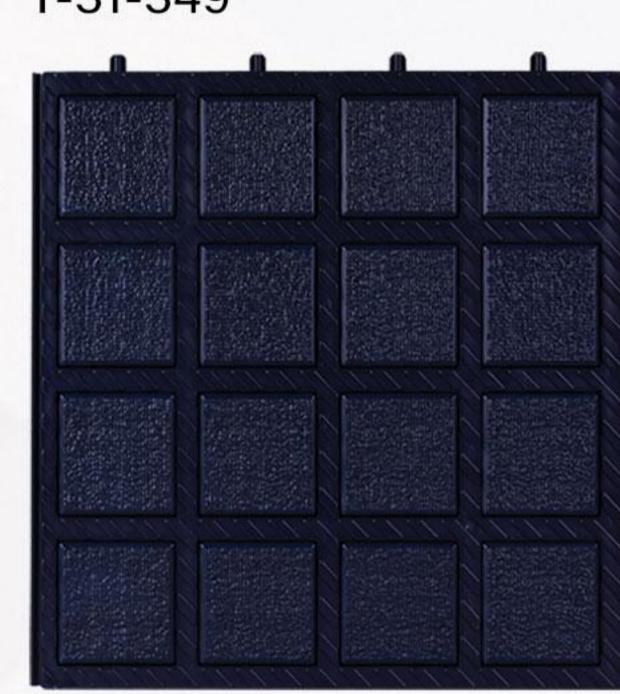

Design code: 31 سايز: ۵۰×۵۰ ۵۰×50 Size: 50 × 50

T-31-6622

False-faced Tile

Design code: 19

 Design code: 19
 ۱۹
 ۱۹

 Size: 50 x 50
 ۵۰x ۵۰

T-19-100001