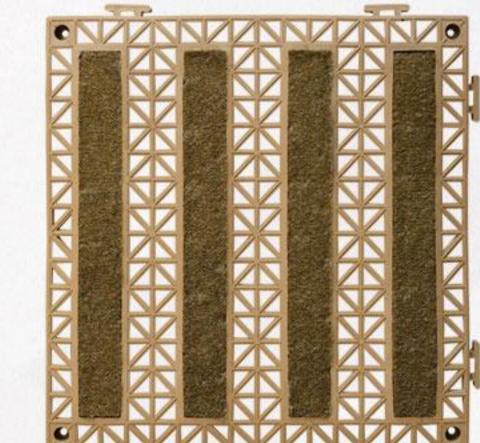

#### تایل مرغداری و انبار سبک

**Aviculture Tile and Light warehouse** 

کد طرح: 15 ۱۵ : کدطرح: Size: 50 x 50 ۵۰ x ۵۰

T-15-4957

T-15-3783

Design code: 13 کدطرح: ۱۳ سايز: ۵۰×۵۰ | 50 × 50 size:

کد طرح: ۲۸ Sesign code: 28 Size: 40 x 6 ۴۰x۶ سایز: ۴۰x۶