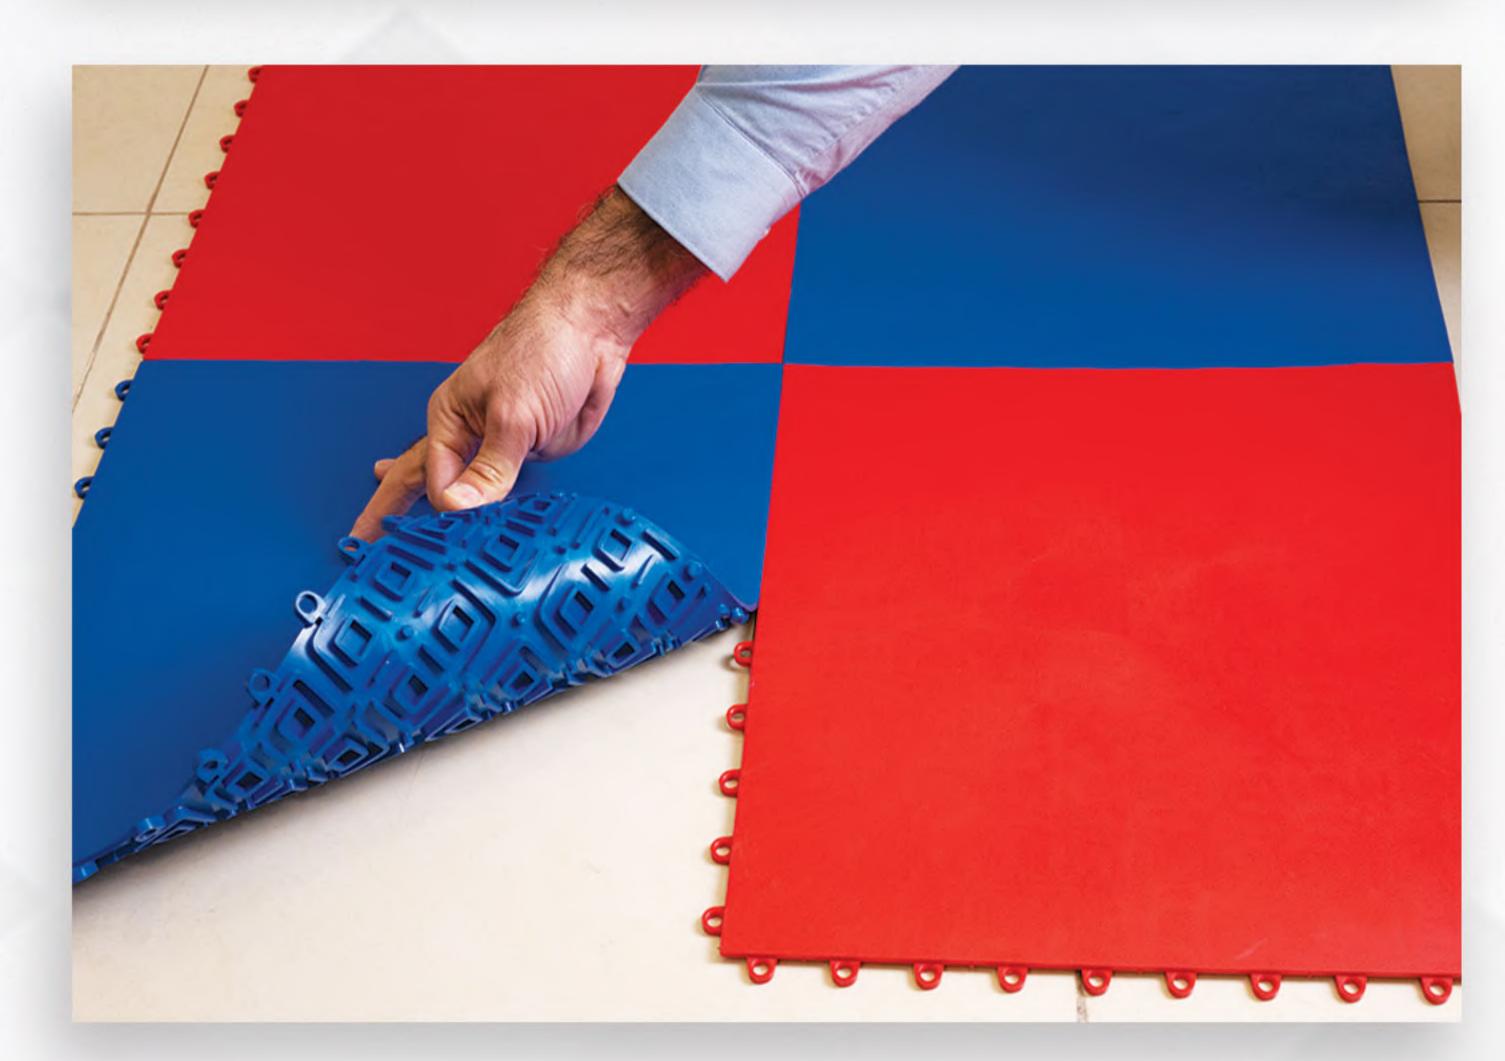

# تایل ورزشی Sports tile

 Design code: 14
 14
 14
 14
 14
 14
 14
 14
 14
 14
 14
 14
 14
 14
 14
 14
 14
 14
 14
 14
 14
 14
 14
 14
 14
 14
 14
 14
 14
 14
 14
 14
 14
 14
 14
 14
 14
 14
 14
 14
 14
 14
 14
 14
 14
 14
 14
 14
 14
 14
 14
 14
 14
 14
 14
 14
 14
 14
 14
 14
 14
 14
 14
 14
 14
 14
 14
 14
 14
 14
 14
 14
 14
 14
 14
 14
 14
 14
 14
 14
 14
 14
 14
 14
 14
 14
 14
 14
 14
 14
 14
 14
 14
 14
 14
 14
 14
 14
 14
 14
 14
 14
 14
 14
 14
 14
 14
 14
 14
 14
 14
 14<

T-14-083

New puzzle Tile

Design code: 09

سايز: ۵۰x۵۰ مايز: Size: 50 x 50

T-09-8167

de 25 25 25 25 25 25 25 25 25 25 26