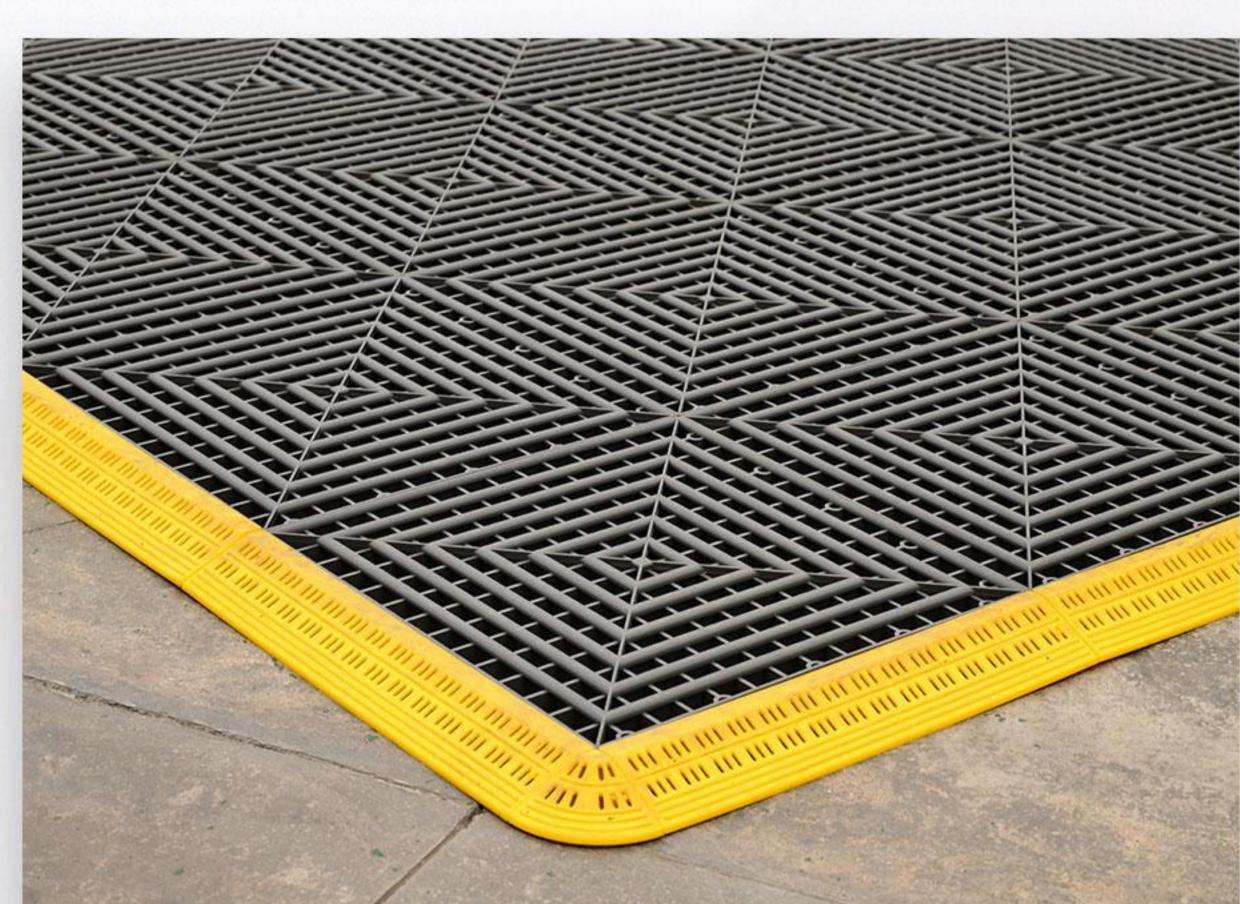

30 x 30 ۳۰x ۳۰







T-34-043















Design code: 24

کدطرح: ۲۴ کدطرح: Size: 30 x 30 ۳۰x ۳۰











T-24-100001

T-24-3783





Wood design tile







Design code: 27

 Design code: 27
 YY
 کدطرح: ۲۷

 Size: 30 x 30
 ۳۰x ۳۰













T-27-067



T-27-0181



T-27-043



T-27-0139



T-27-076



T-27-510151





**Yard Tile** 







Design code: 31 سايز: ۵۰×۵۰ ۵۰×50 Size: 50 × 50























T-31-6622





False-faced Tile







Design code: 19

 Design code: 19
 ۱۹
 ۱۹

 Size: 50 x 50
 ۵۰x ۵۰









T-19-100001





#### تایل مرغداری و انبار سبک

**Aviculture Tile and Light warehouse** 







کد طرح: 15 ۱۵ : کدطرح: Size: 50 x 50 ۵۰ x ۵۰





























T-15-4957

T-15-3783

















Design code: 13 کدطرح: ۱۳ سايز: ۵۰×۵۰ | 50 × 50 size:





























کد طرح: ۲۸ Sesign code: 28 Size: 40 x 6 ۴۰x۶ سایز: ۴۰x۶





T-28-5558



T-28-8167



T-28-6622



T-28-510412



T-28-4485



T-28-059



T-28-100001









GP-01-205

Design code: 01























Design code: 11 Size:  $30 \times 30$ 

کدطرح: ۱۱ سایز: ۳۰x ۳۰









T-11-055

T-11-081

T-11-150



T-02-101

T-02-150









 Design code: 02
 ۰۲ : کدطرح: ۲۰ Size: 30 x 30
 ۳۰x ۳۰









T-02-055

T-02-083

T-02-119





#### تایل گلگیر

#### **Gelgir Tile**







Design code: Size:  $30 \times 30$ Design code: 25

 Design code: 25
 ۲۵
 ۲۵
 کدطرح: 30 x 30

 Size: 30 x 30
 ۳۰x ۳۰











T-25-027







T-18-103



T-18-112





## تایل ضرب گیر Fender Tile







Design code: 17

**Size:** 30 x 30

کدطرح: ۱۷









T-17-105

T-17-055





##