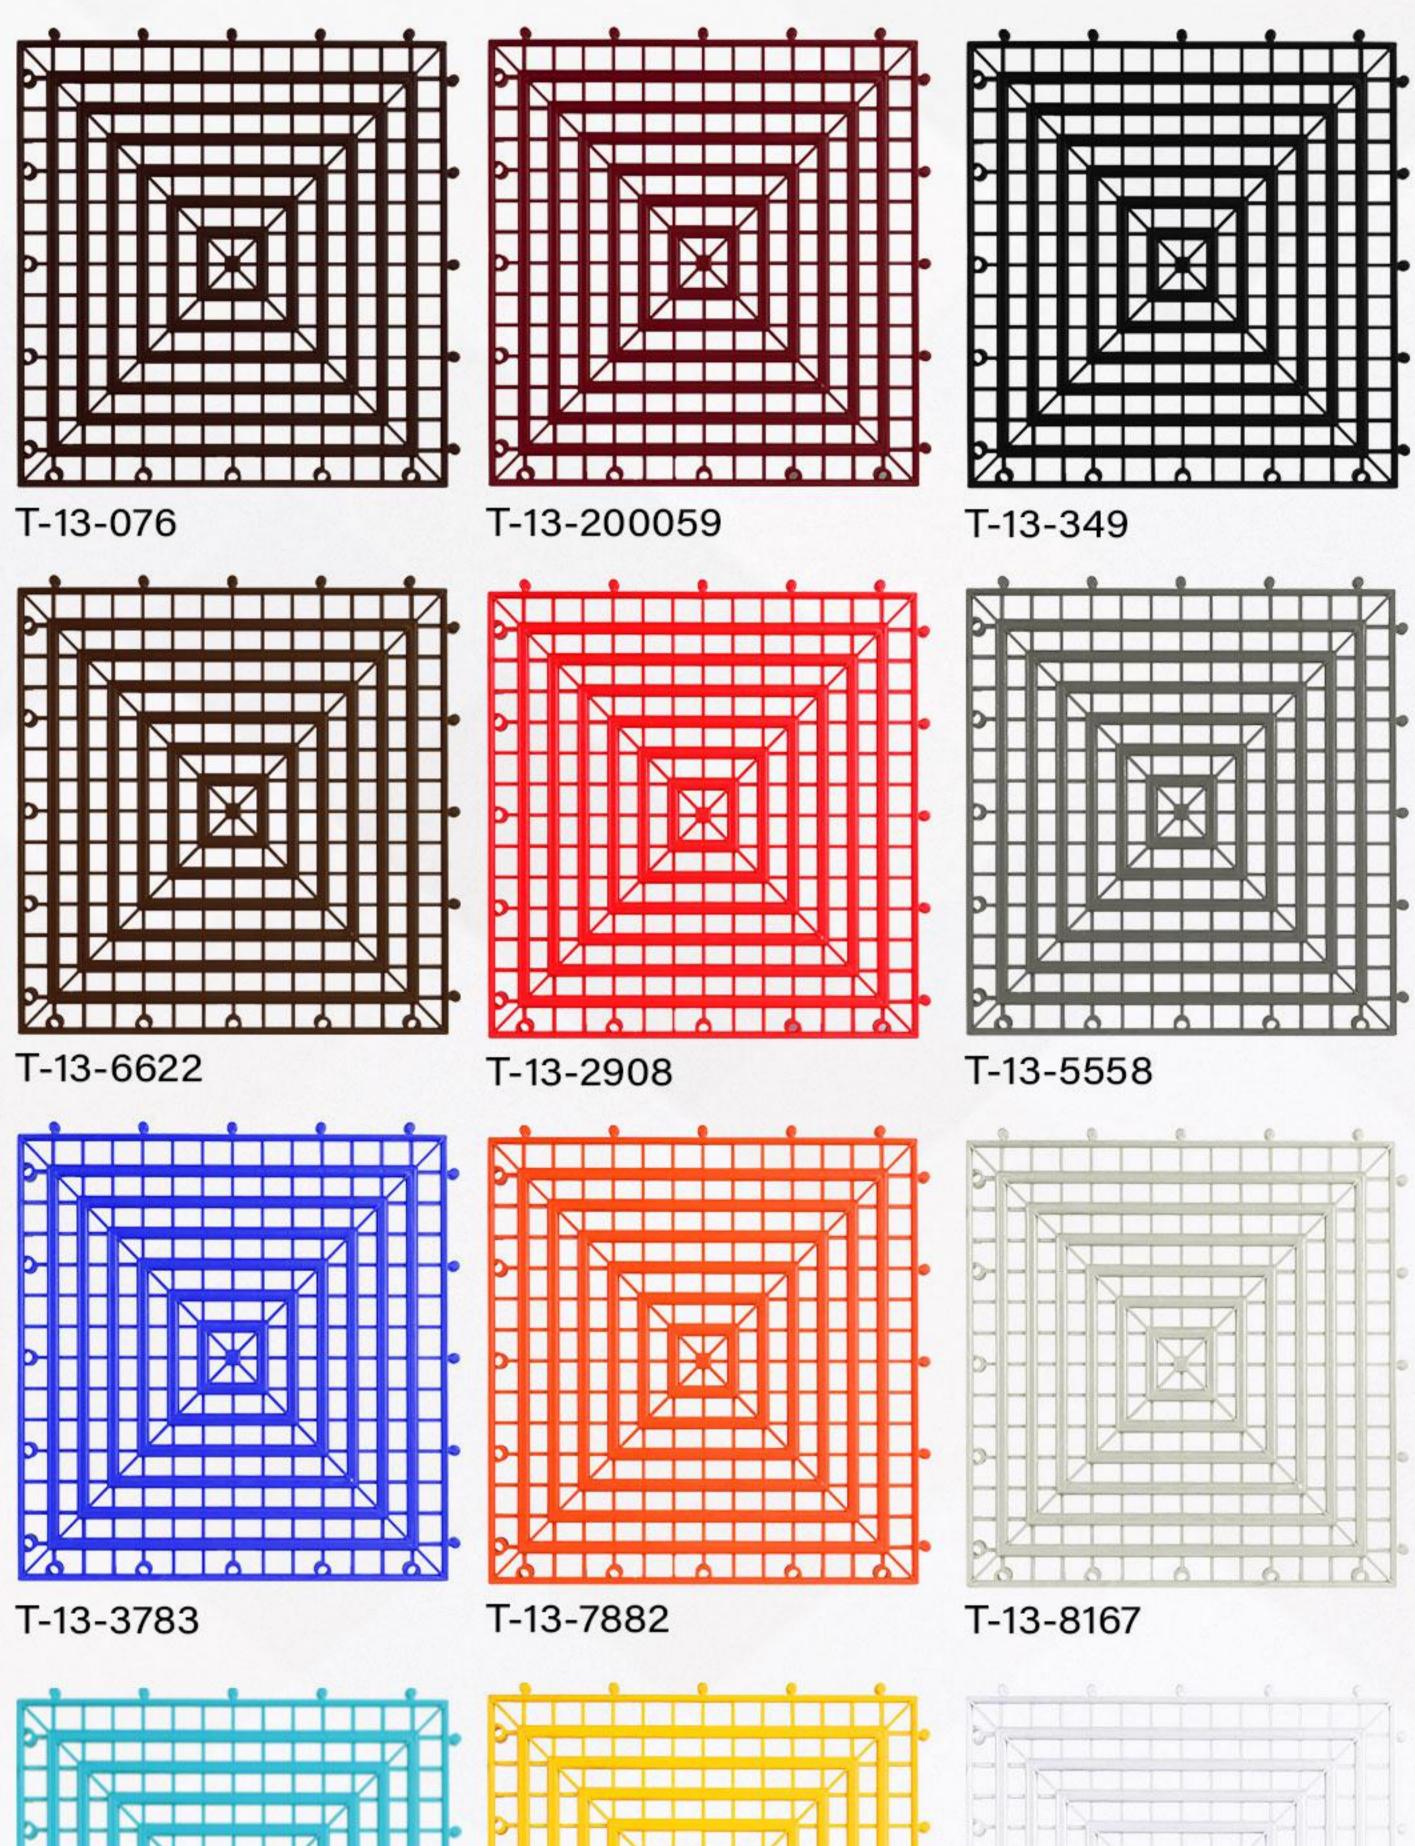

#### تايل چندمنظوره

**Multipurpose Tile** 

کد طرح: ۳۰ کدطرح: 30 ماون سایز: ۳۰×۳۰ مایز: 30 م Design code: 30

Size:

DODODOD.

**Poolaki Tile** 

Design code: 34

کدطرح: ۳۴ کدطرح: Size: 30 x 30 ۳۰x ۳۰

T-34-043

Design code: 24

کدطرح: ۲۴ کدطرح: Size: 30 x 30 ۳۰x ۳۰

T-24-100001

T-24-3783

Wood design tile

Design code: 27

 Design code: 27
 YY
 کدطرح: ۲۷