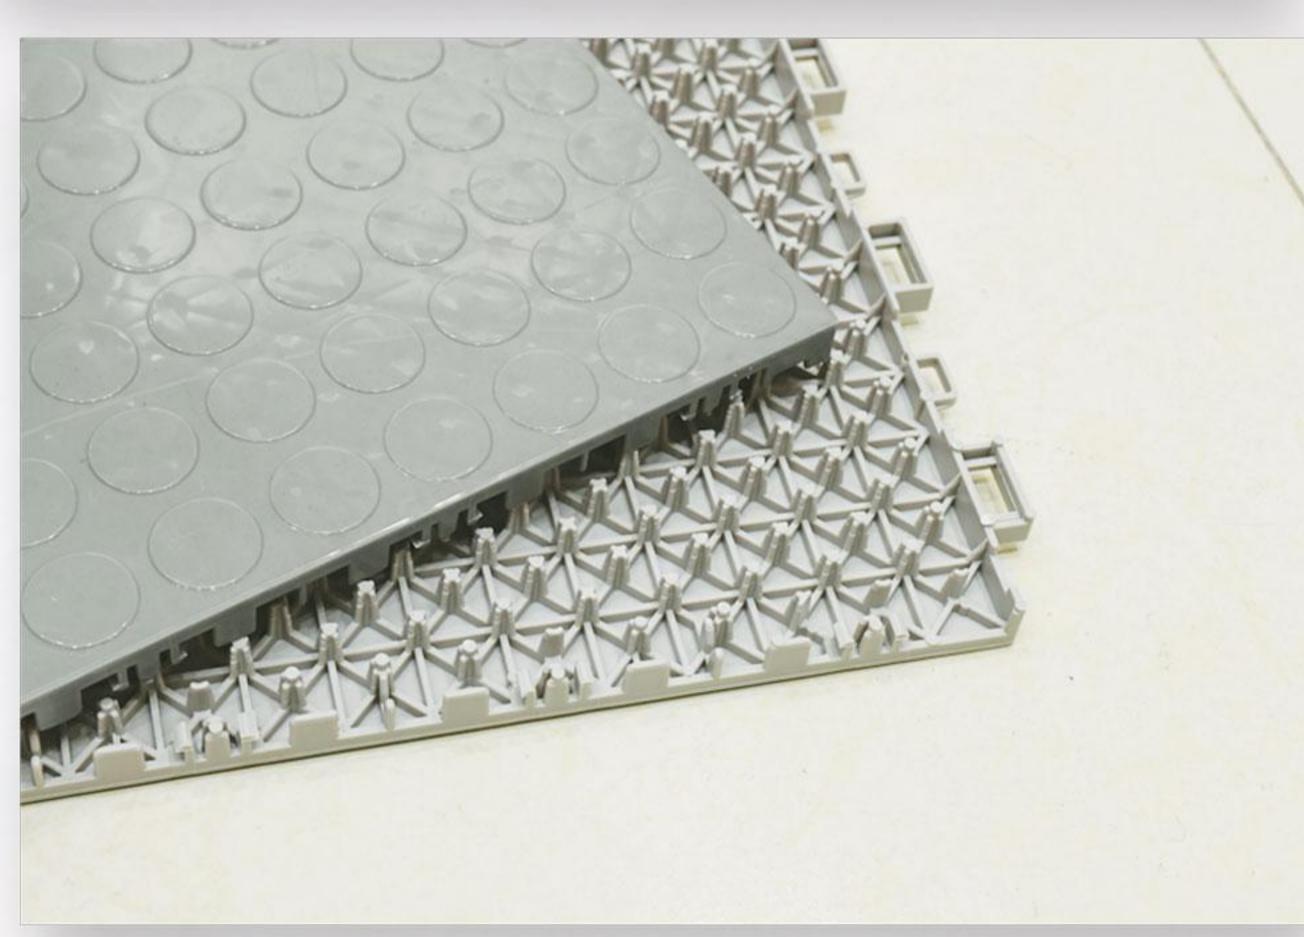

#### تايل چندمنظوره

**Multipurpose Tile** 

کد طرح: ۳۰ کدطرح: 30 ماون سایز: ۳۰×۳۰ مایز: 30 م Design code: 30

Size:

DODODOD.

**Poolaki Tile** 

Design code: 34

کدطرح: ۳۴ کدطرح: Size: 30 x 30 ۳۰x ۳۰