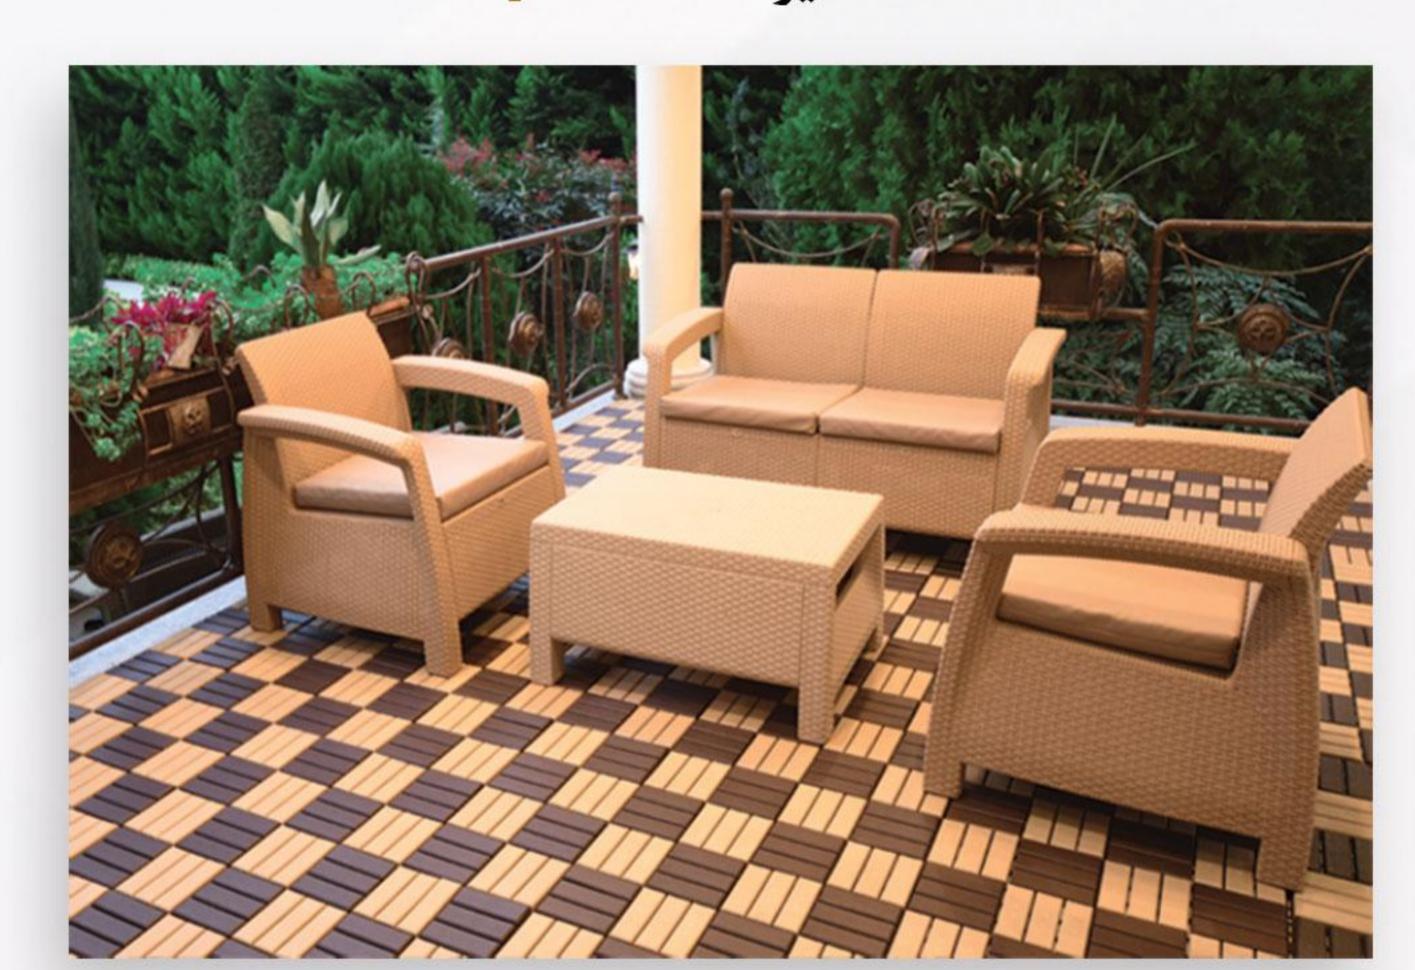

T-16-4957

# تایل اسکیت آجدار

**Ribbed Skate Tile** 







Design code: 16 کدطرح: Size: 30 x 30 ۳٠x ٣٠























Design code: 21

کدطرح: ۲۱ Size: 30 x 30 ٣٠x ٣٠





























Nisha Tile







کدطرح: ۲۹ ۲۹ کدطرح: Size: 33.5 x 33.5













T-29-3763 T-29-41005 T-29-4485









#### تايل چندمنظوره

**Multipurpose Tile** 







کد طرح: ۳۰ کدطرح: 30 ماون سایز: ۳۰×۳۰ مایز: 30 م Design code: 30

Size:











DODODOD.

**Poolaki Tile** 





Design code: 34

کدطرح: ۳۴ کدطرح: Size: 30 x 30 ۳۰x ۳۰







T-34-043















Design code: 24

کدطرح: ۲۴ کدطرح: Size: 30 x 30 ۳۰x ۳۰











T-24-100001

T-24-3783





Wood design tile







Design code: 27

 Design code: 27
 YY
 کدطرح: ۲۷

 Size: 30 x 30
 ۳۰x ۳۰













T-27-067



T-27-0181



T-27-043



T-27-0139



T-27-076



T-27-510151





**Yard Tile** 







Design code: 31 سايز: ۵۰×۵۰ ۵۰×50 Size: 50 × 50























T-31-6622





False-faced Tile







Design code: 19

 Design code: 19
 ۱۹
 ۱۹

 Size: 50 x 50
 ۵۰x ۵۰









T-19-100001





#### تایل مرغداری و انبار سبک

**Aviculture Tile and Light warehouse** 







کد طرح: 15 ۱۵ : کدطرح: Size: 50 x 50 ۵۰ x ۵۰





























T-15-4957

T-15-3783

















Design code: 13 کدطرح: ۱۳ سايز: ۵۰×۵۰ | 50 × 50 size:





























کد طرح: ۲۸ Sesign code: 28 Size: 40 x 6 ۴۰x۶ سایز: ۴۰x۶





T-28-5558



T-28-8167



T-28-6622



T-28-510412



T-28-4485



T-28-059



T-28-100001









GP-01-205

Design code: 01