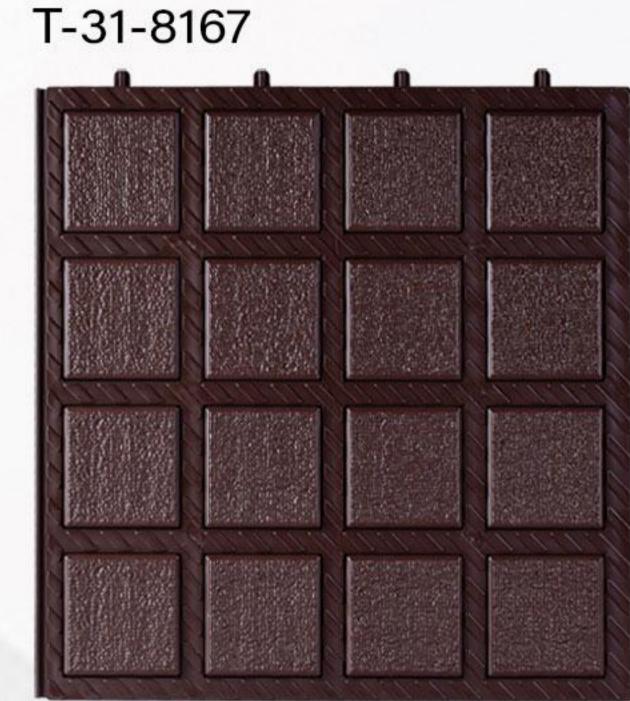

Design code: 31 سايز: ۵۰×۵۰ ۵۰×50 Size: 50 × 50

T-31-6622

False-faced Tile

Design code: 19

 Design code: 19
 ۱۹
 ۱۹

 Size: 50 x 50
 ۵۰x ۵۰

T-19-100001