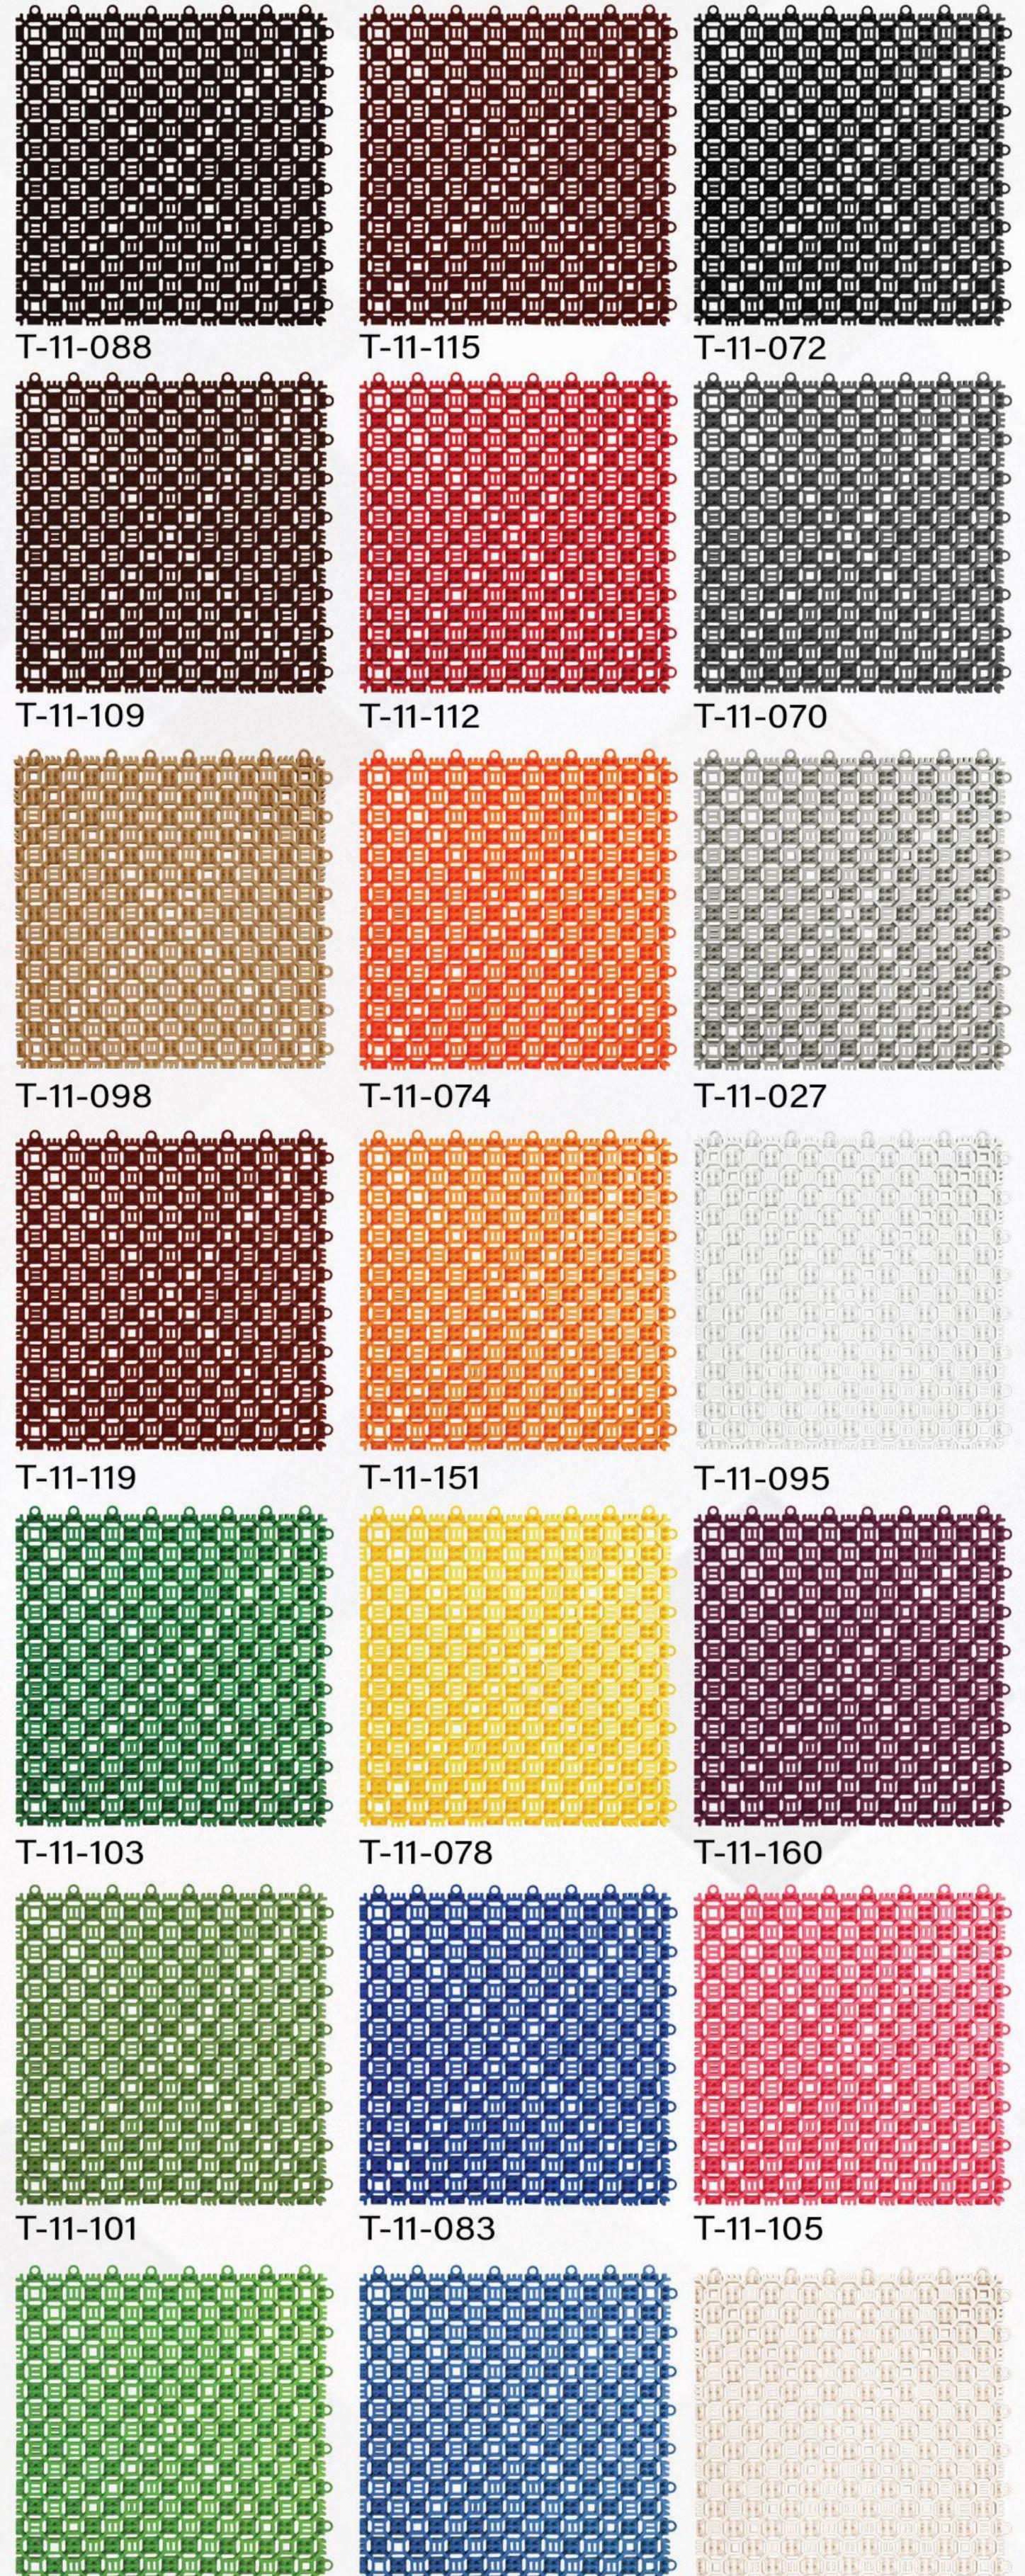

Design code: 01

Design code: 11 Size:  $30 \times 30$ 

کدطرح: ۱۱ سایز: ۳۰x ۳۰

T-11-055

T-11-081

T-11-150

T-02-101

T-02-150

 Design code: 02
 ۰۲ : کدطرح: ۲۰ Size: 30 x 30
 ۳۰x ۳۰

T-02-055

T-02-083

T-02-119