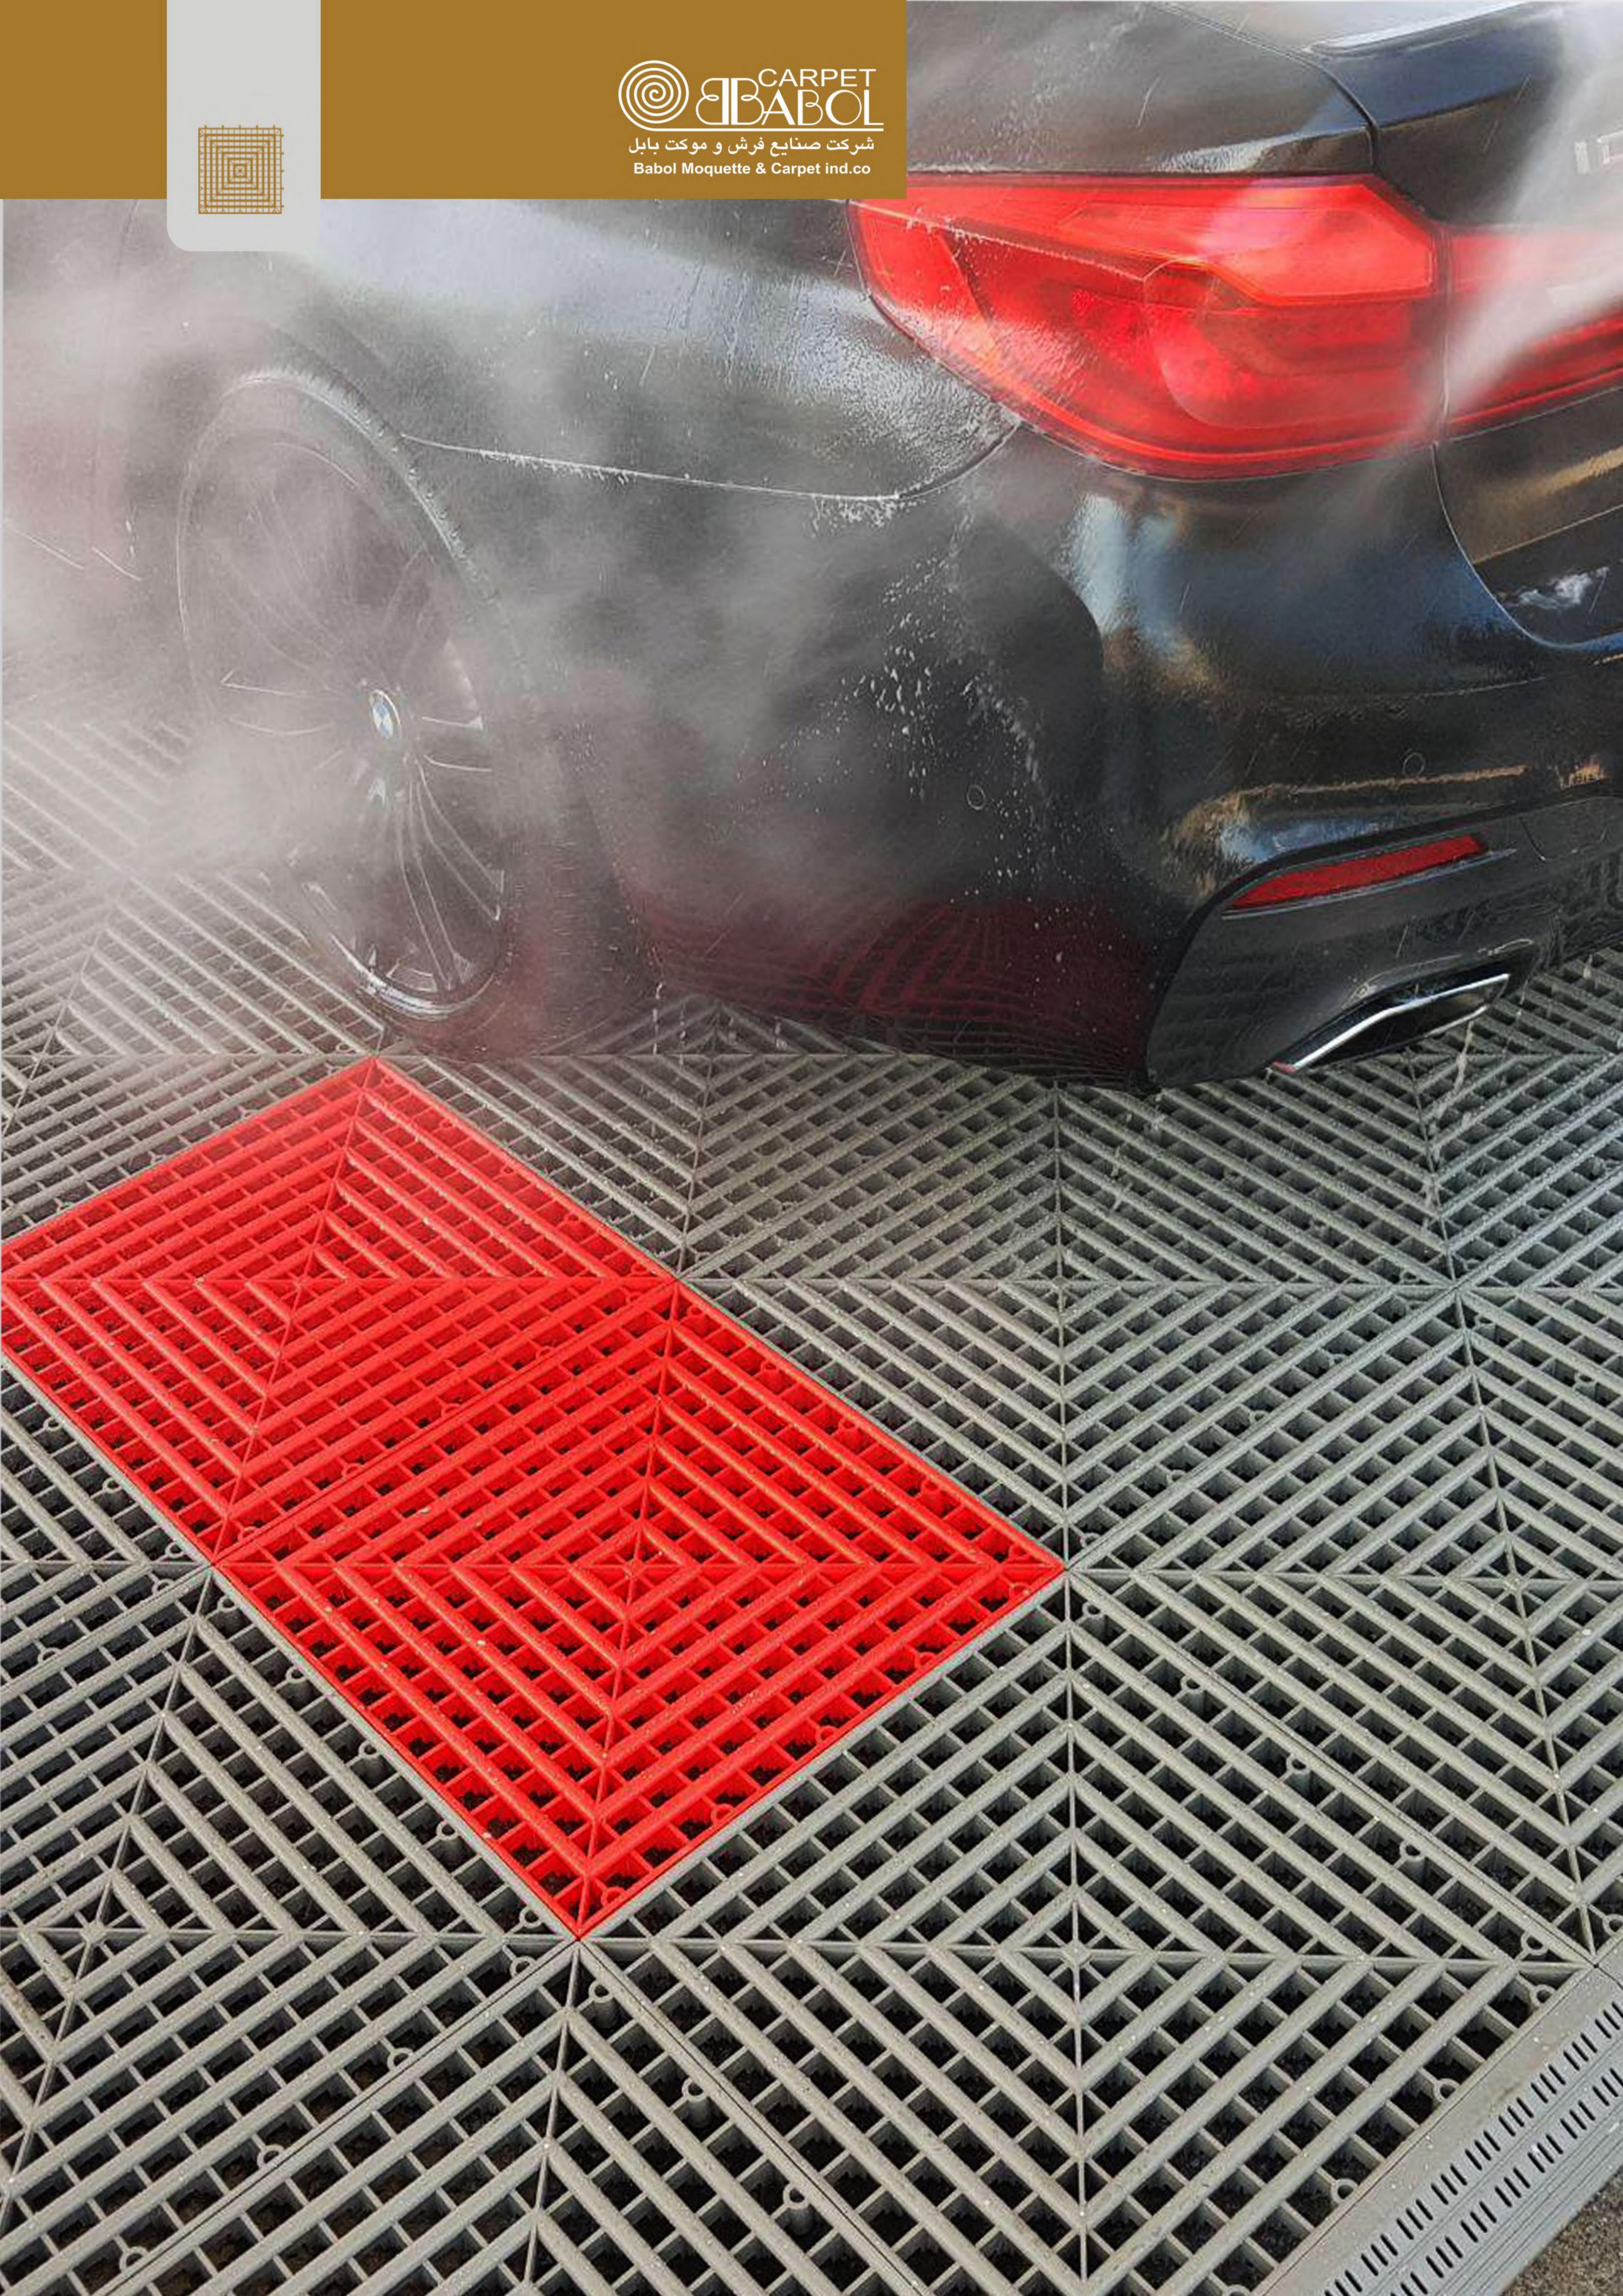

#### تایل مرغداری و انبار سبک

**Aviculture Tile and Light warehouse** 

کد طرح: 15 ۱۵ : کدطرح: Size: 50 x 50 ۵۰ x ۵۰

T-15-4957

T-15-3783

Design code: 13 کدطرح: ۱۳ سايز: ۵۰×۵۰ | 50 × 50 size:

کد طرح: ۲۸ Sesign code: 28 Size: 40 x 6 ۴۰x۶ سایز: ۴۰x۶

T-28-5558

T-28-8167

T-28-6622

T-28-510412

T-28-4485

T-28-059

T-28-100001

GP-01-205