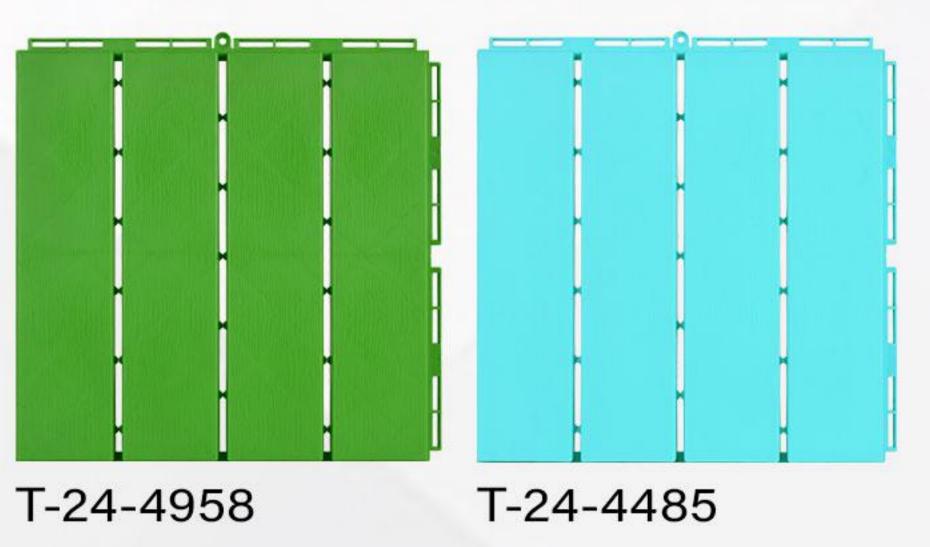

# تایل اسکیت آجدار

**Ribbed Skate Tile** 

Design code: 16 کدطرح: Size: 30 x 30 ۳٠x ٣٠

Design code: 21

کدطرح: ۲۱ Size: 30 x 30 ٣٠x ٣٠

Nisha Tile

کدطرح: ۲۹ ۲۹ کدطرح: Size: 33.5 x 33.5

T-29-3763 T-29-41005 T-29-4485