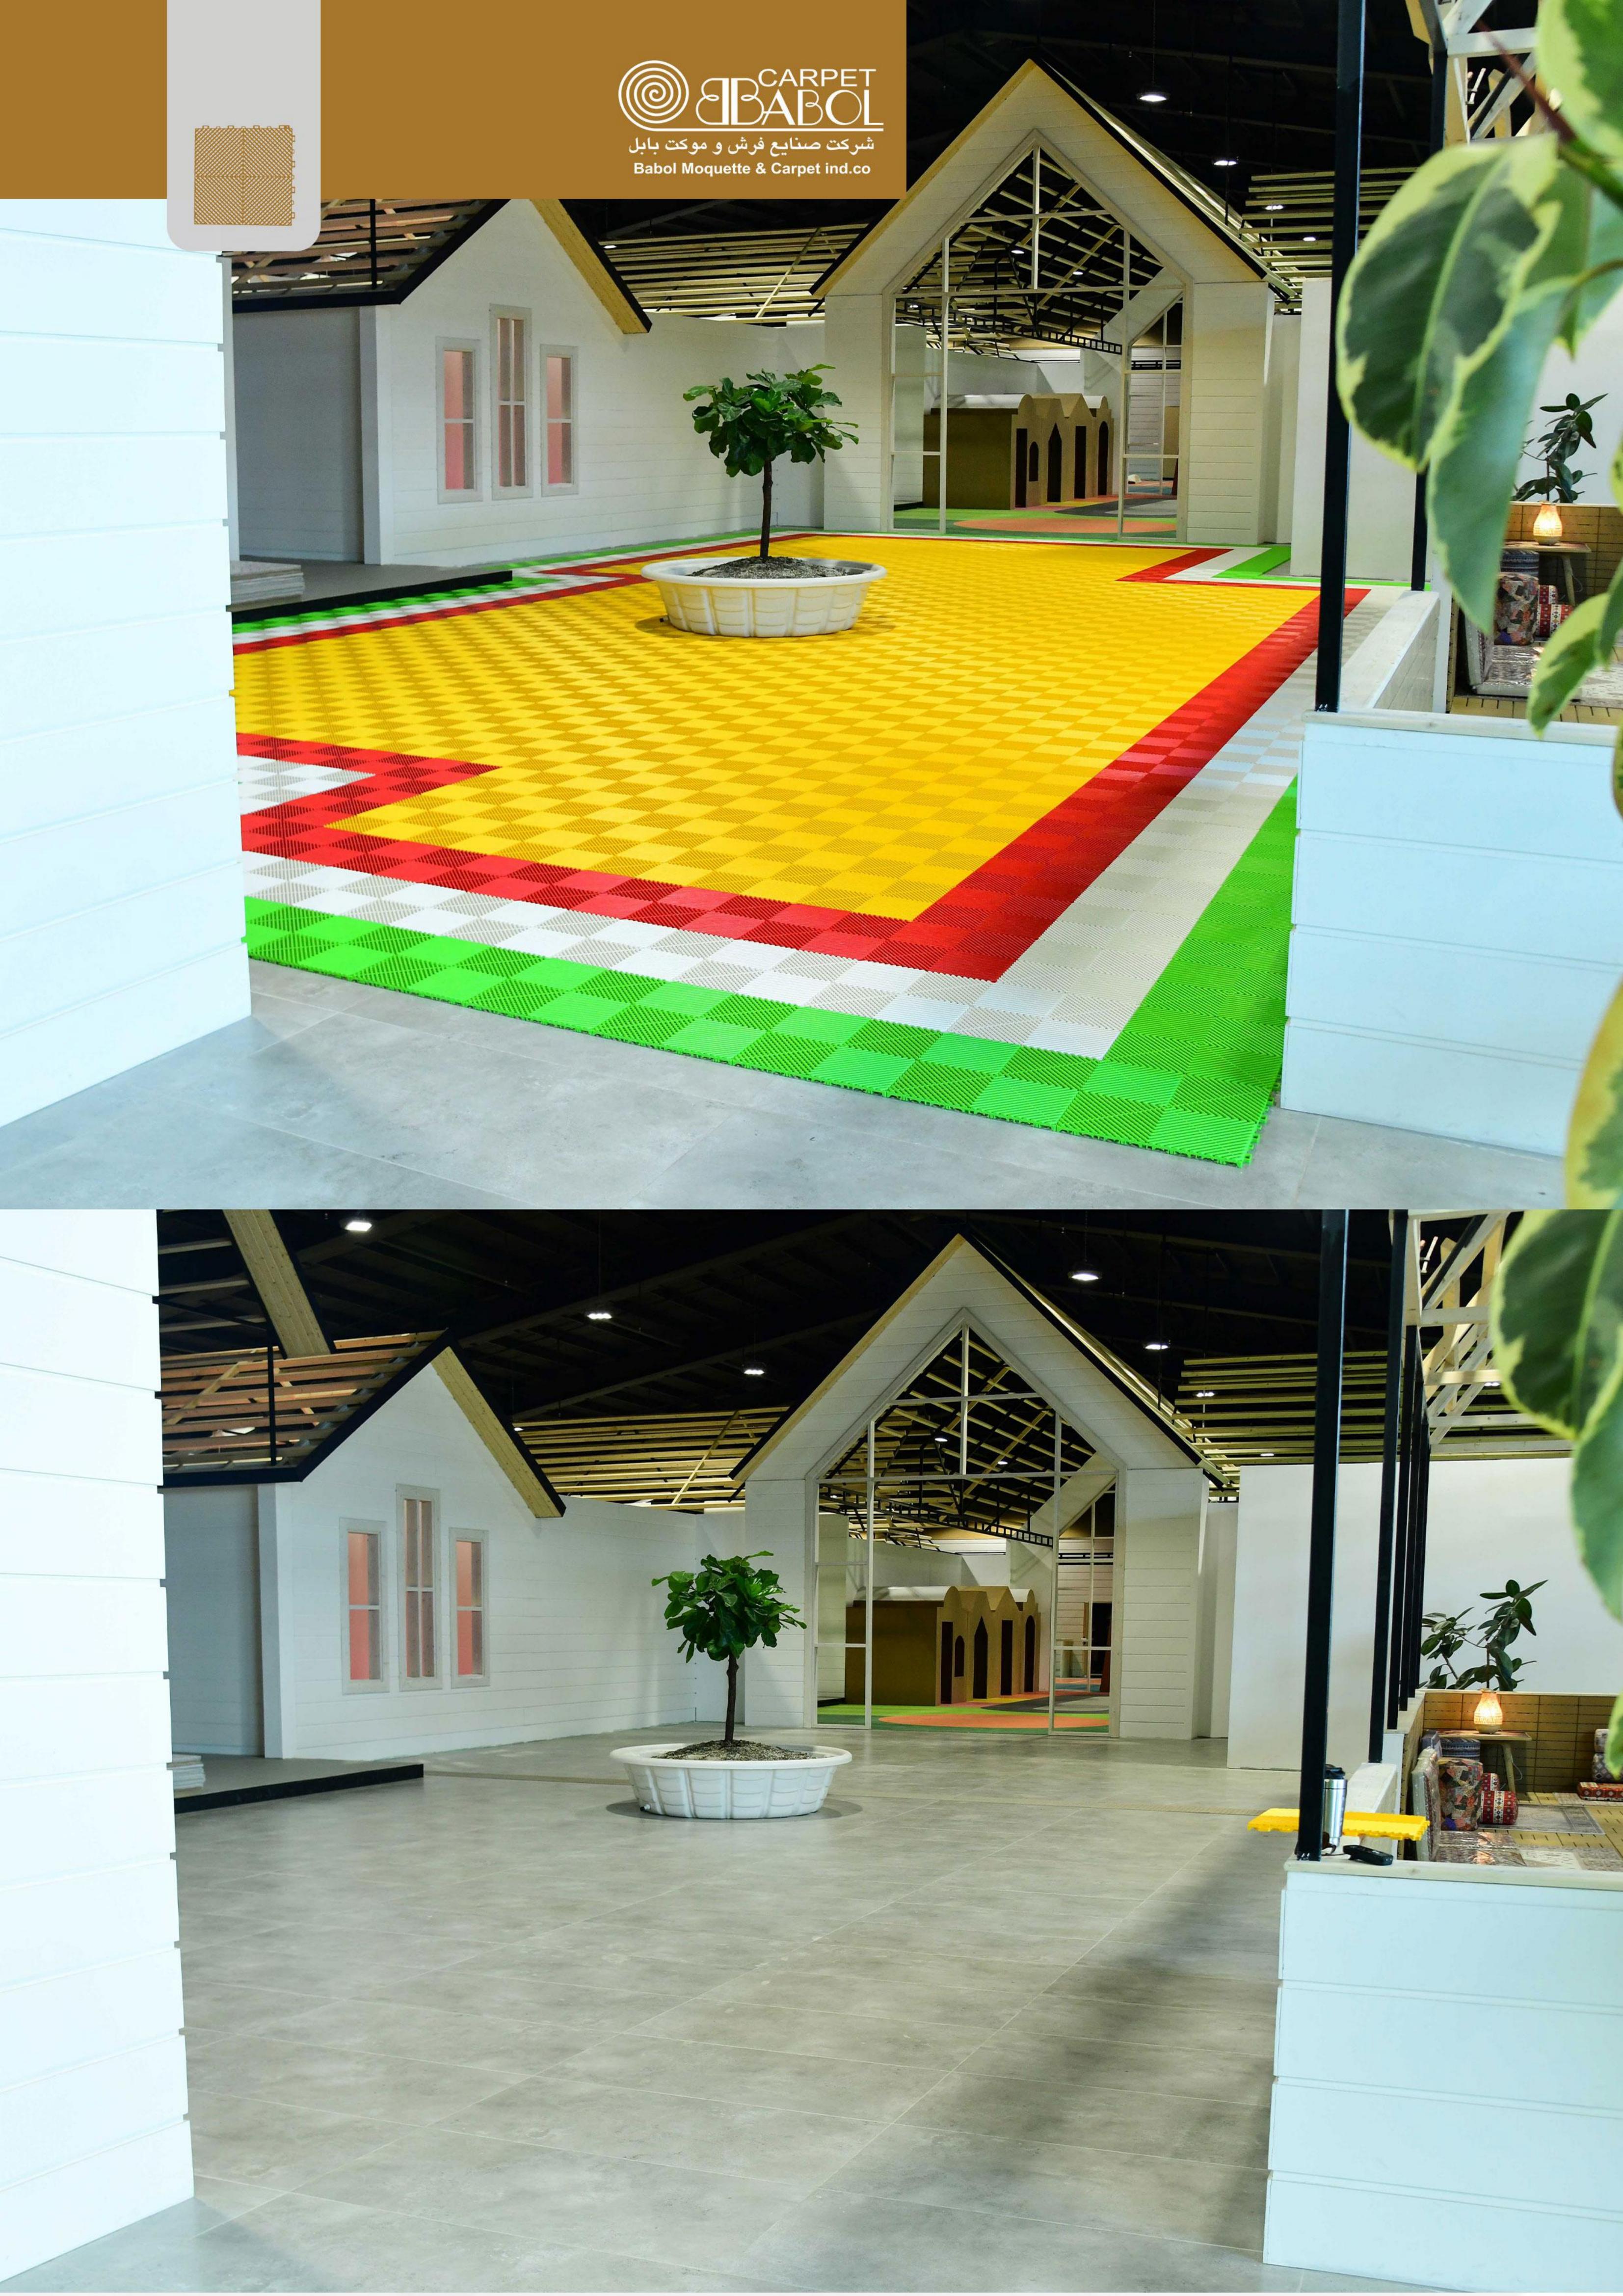

#### Poolaki Puzzel Tile

Design code: 1-08 سایز: ۵۰×۵۰ Size: 50 x 50

T-2-08-8167

T-1-07-310237

T-35-4957

T-35-7909

Design code: 35