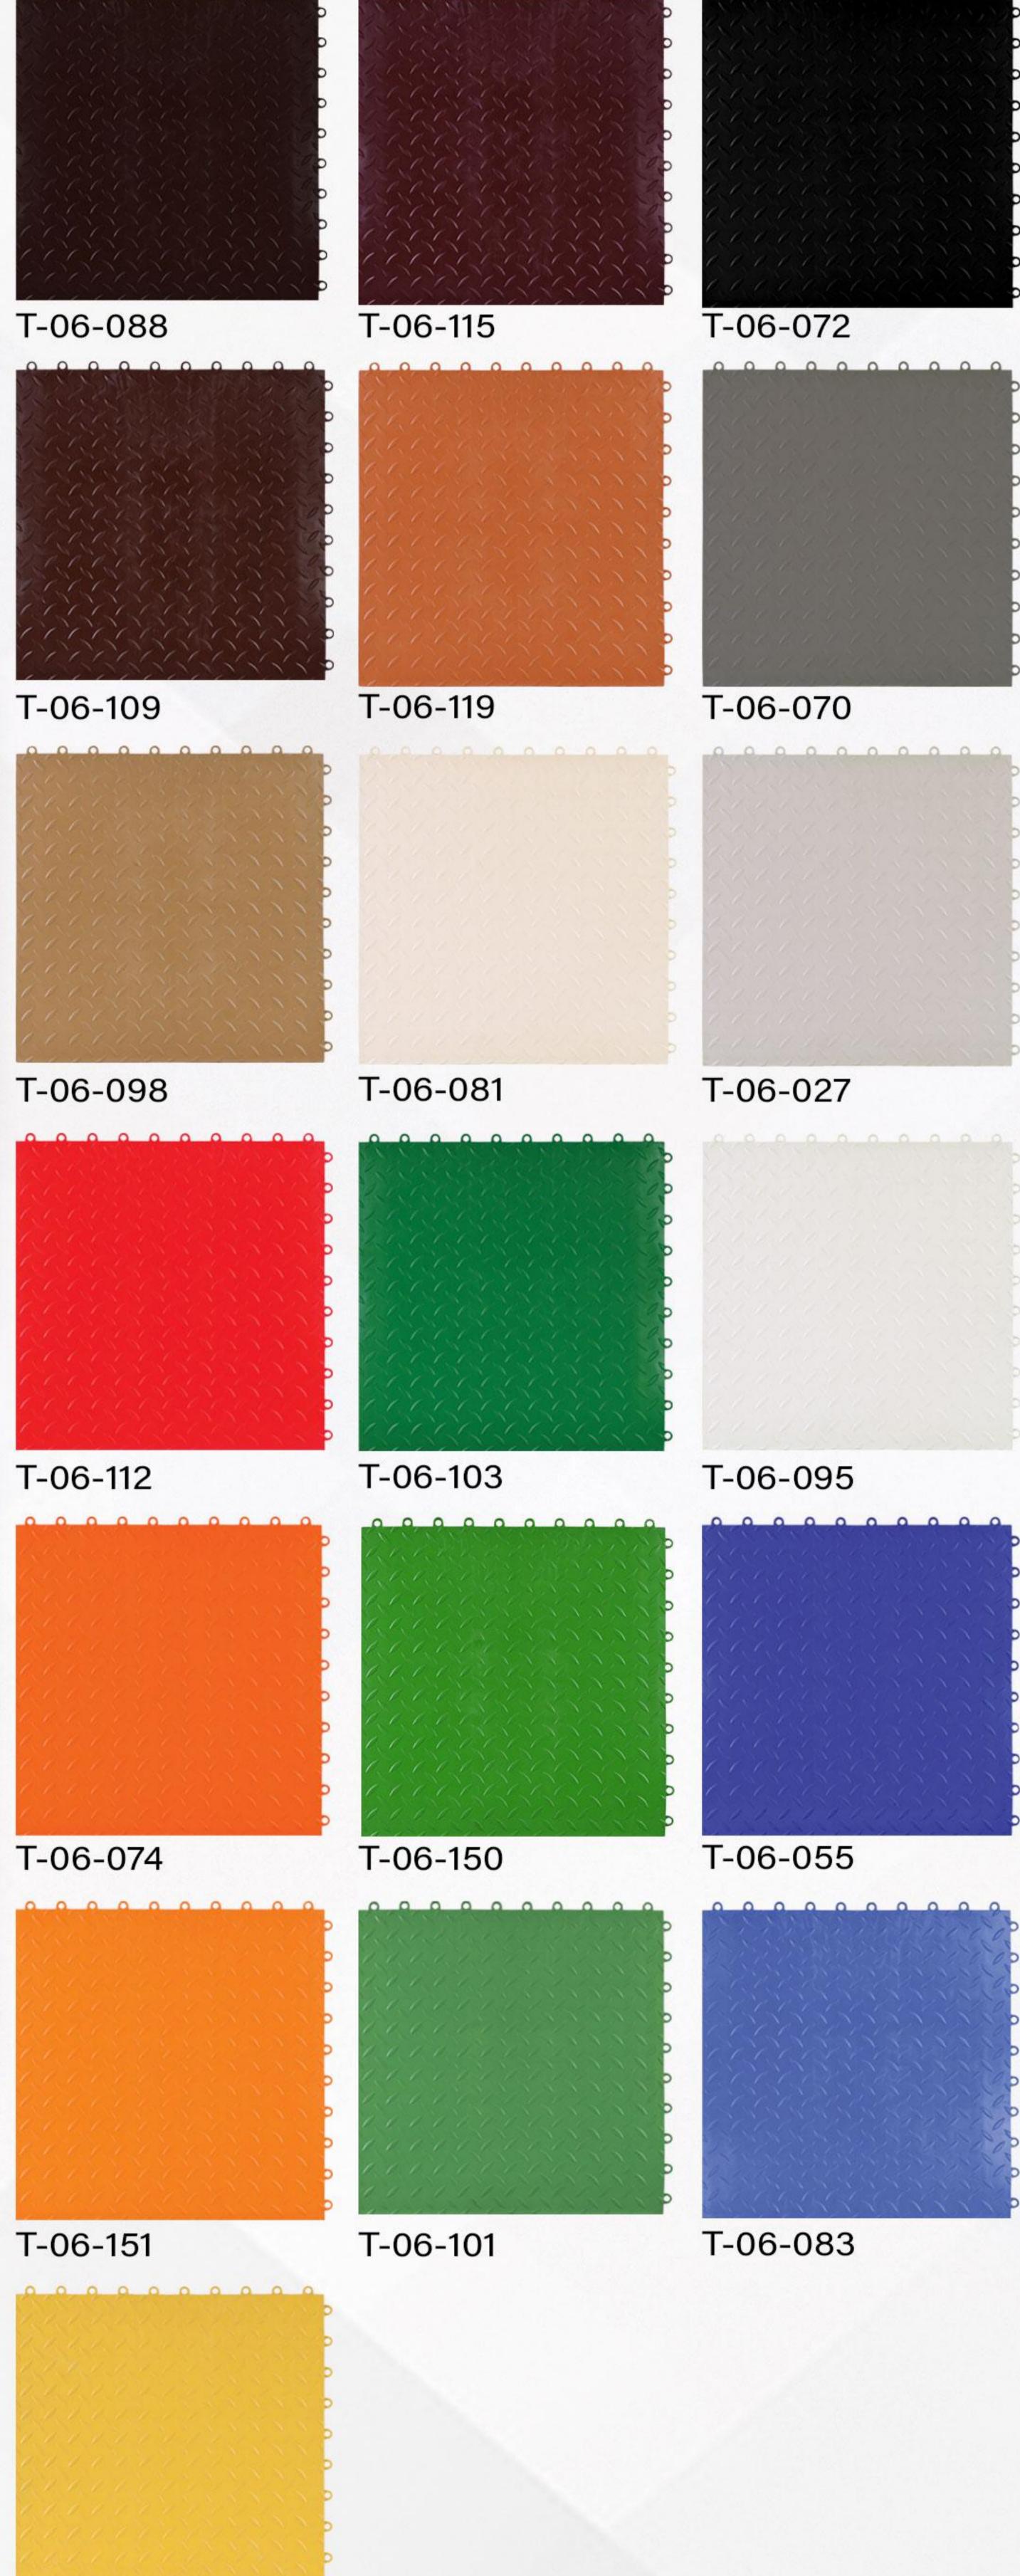

: ۱۱ سایز: ۳۰x ۳۰









T-11-055

T-11-081

T-11-150



T-02-101

T-02-150









 Design code: 02
 ۰۲ : کدطرح: ۲۰ Size: 30 x 30
 ۳۰x ۳۰









T-02-055

T-02-083

T-02-119





#### تایل گلگیر

#### **Gelgir Tile**







Design code: Size:  $30 \times 30$ Design code: 25

 Design code: 25
 ۲۵
 ۲۵
 کدطرح: 30 x 30

 Size: 30 x 30
 ۳۰x ۳۰











T-25-027







T-18-103



T-18-112





## تایل ضرب گیر Fender Tile







Design code: 17

**Size:** 30 x 30

کدطرح: ۱۷









T-17-105

T-17-055





#### تایل کلاسیک

#### **Classic Tile**







Design code: 03
Design code: 12

کدطرح: ۰۳ کدطرح: ۲۲ سایز: ۳۰ x ۳۰

**Size:** 30 x 30





T-12-5150

T-12-5098



T-12-5109

T-12-5070







T-03-105



T-06-078











Design code: 06

کدطرح: ۶۰ ماه: سایز: ۴۰x۴۰ 40 x 40

Size:











# تايل الماسي

#### **Diamond Tile**







Design code: 05 

 Design code: 05
 ٠۵ : ٠۵ : ٠٥

 Size: 40 x 40
 ۴٠x ۴٠ : ٠٠







T-05-083







Latticed Tile







Design code: 01

سايز: ۳۰x ۳۰ 30 x 30







T-01-083

T-01-098

T-01-119







# تایل ورزشی Sports tile







 Design code: 14
 14
 14
 14
 14
 14
 14
 14
 14
 14
 14
 14
 14
 14
 14
 14
 14
 14
 14
 14
 14
 14
 14
 14
 14
 14
 14
 14
 14
 14
 14
 14
 14
 14
 14
 14
 14
 14
 14
 14
 14
 14
 14
 14
 14
 14
 14
 14
 14
 14
 14
 14
 14
 14
 14
 14
 14
 14
 14
 14
 14
 14
 14
 14
 14
 14
 14
 14
 14
 14
 14
 14
 14
 14
 14
 14
 14
 14
 14
 14
 14
 14
 14
 14
 14
 14
 14
 14
 14
 14
 14
 14
 14
 14
 14
 14
 14
 14
 14
 14
 14
 14
 14
 14
 14
 14
 14
 14
 14
 14
 14
 14<







T-14-083





New puzzle Tile







Design co