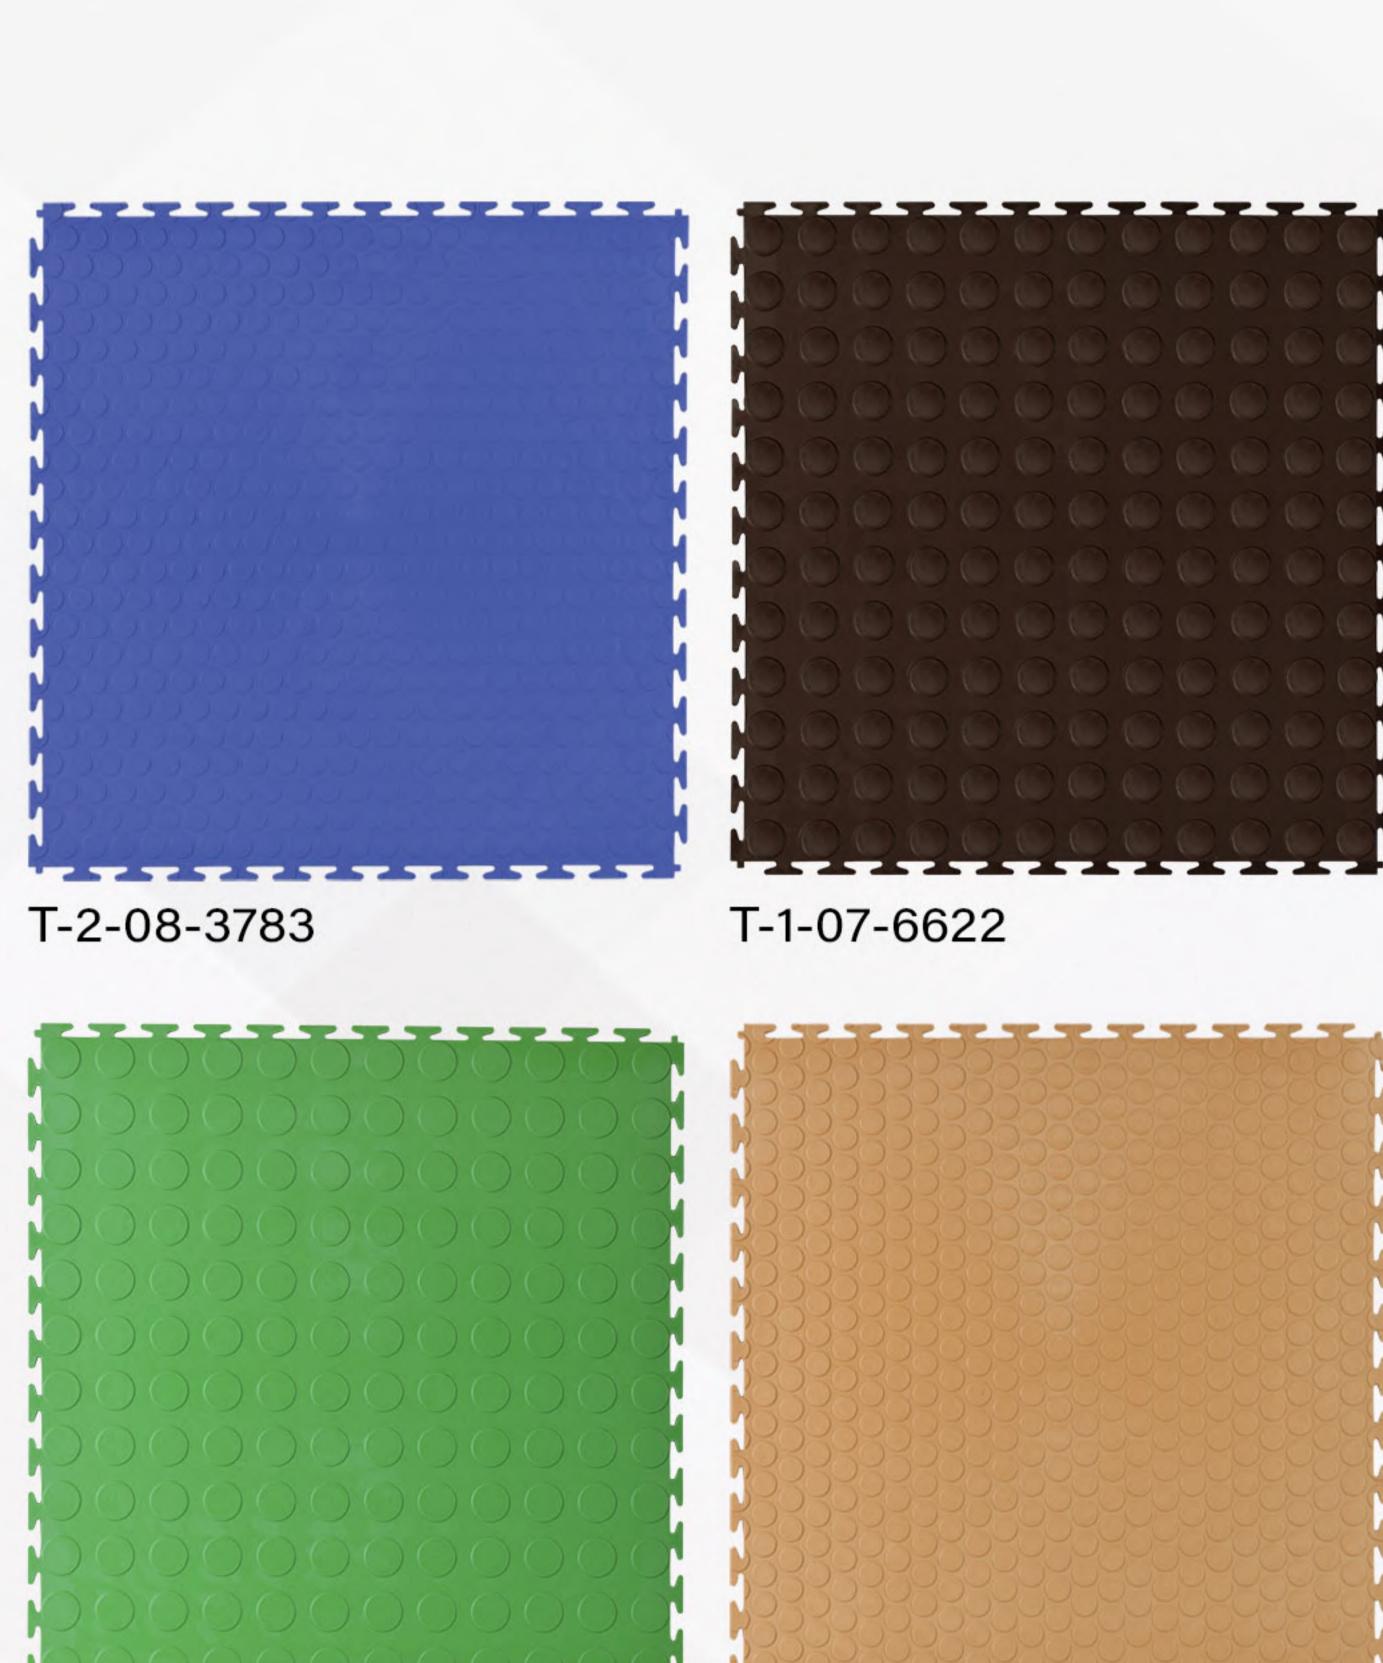

#### Poolaki Puzzel Tile

Design code: 1-08 سایز: ۵۰×۵۰ Size: 50 x 50

T-2-08-8167

T-1-07-310237

T-35-4957

T-35-7909

Design code: 35