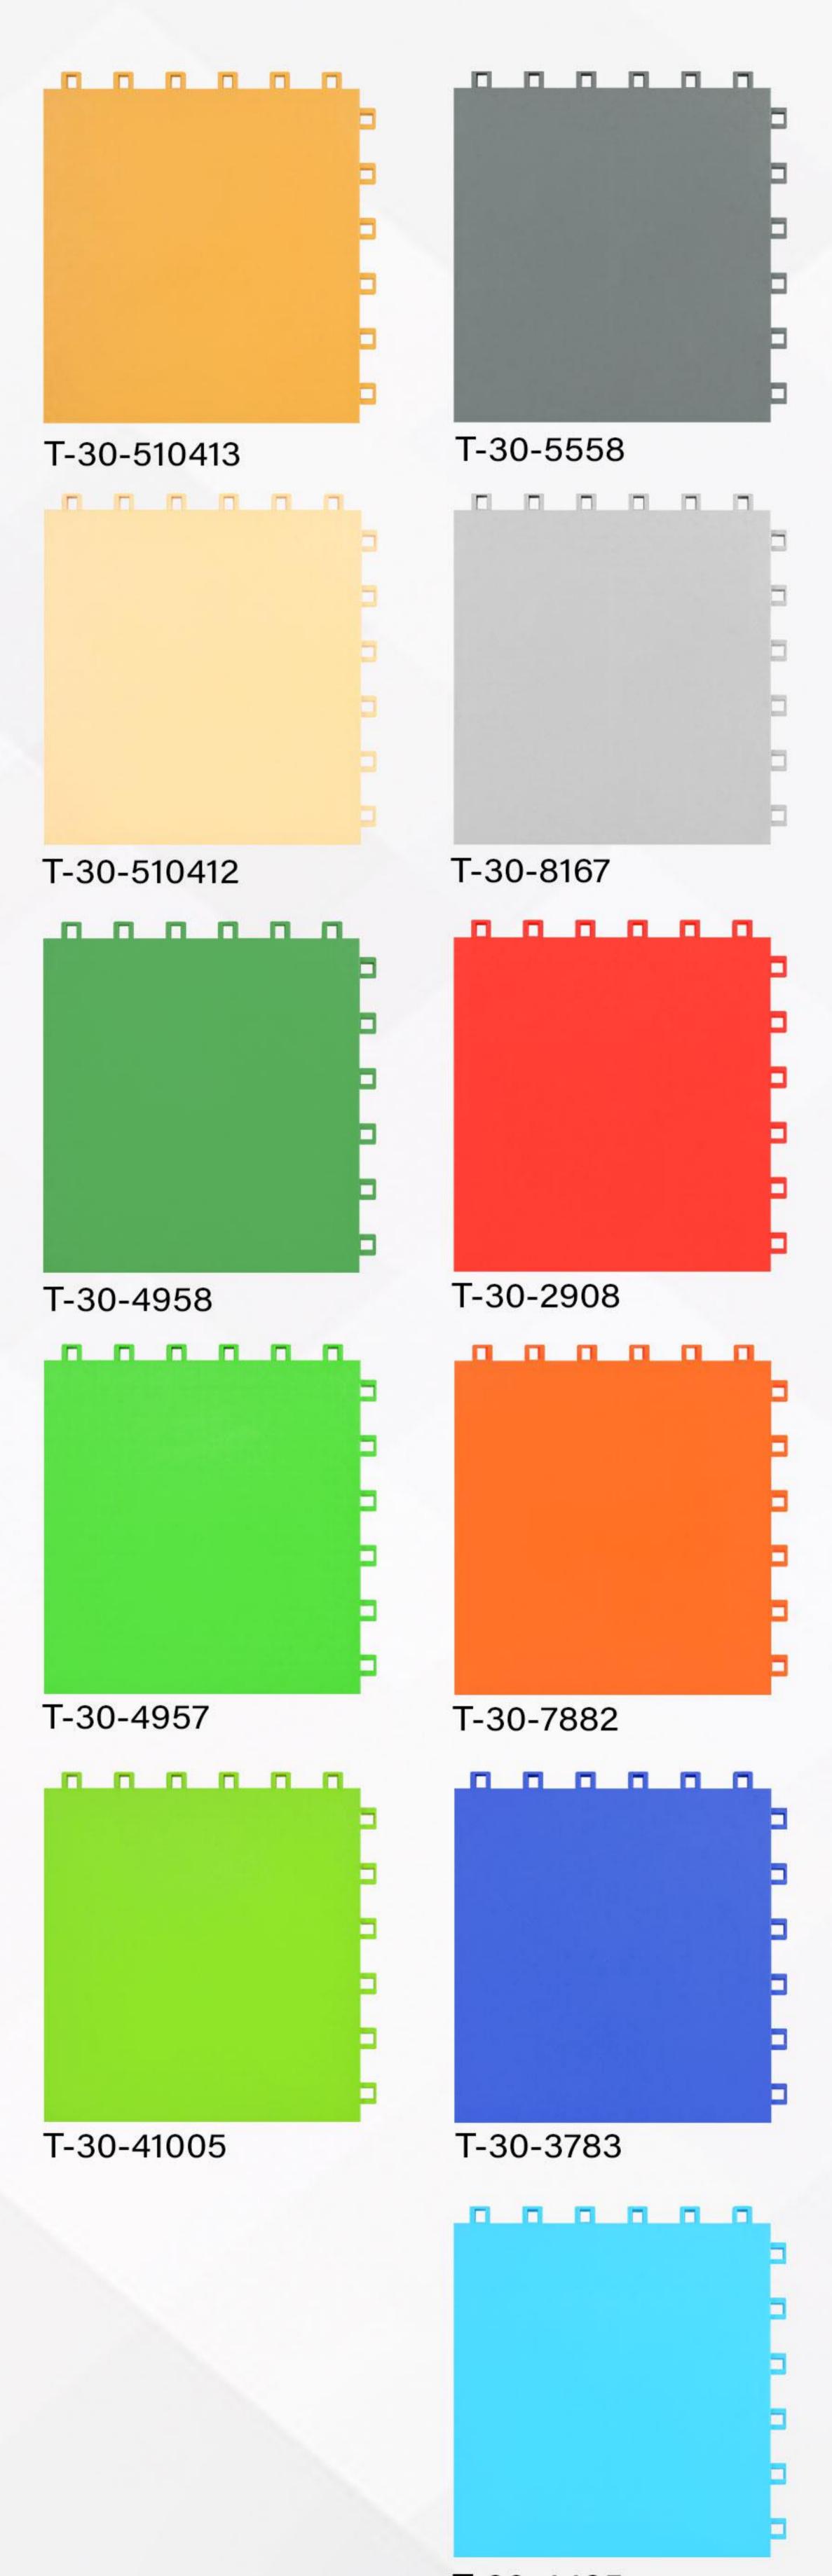

#### تايل چندمنظوره

**Multipurpose Tile** 

کد طرح: ۳۰ کدطرح: 30 ماون سایز: ۳۰×۳۰ مایز: 30 م Design code: 30

Size:

DODODOD.

**Poolaki Tile** 

Design code: 34

کدطرح: ۳۴ کدطرح: Size: 30 x 30 ۳۰x ۳۰