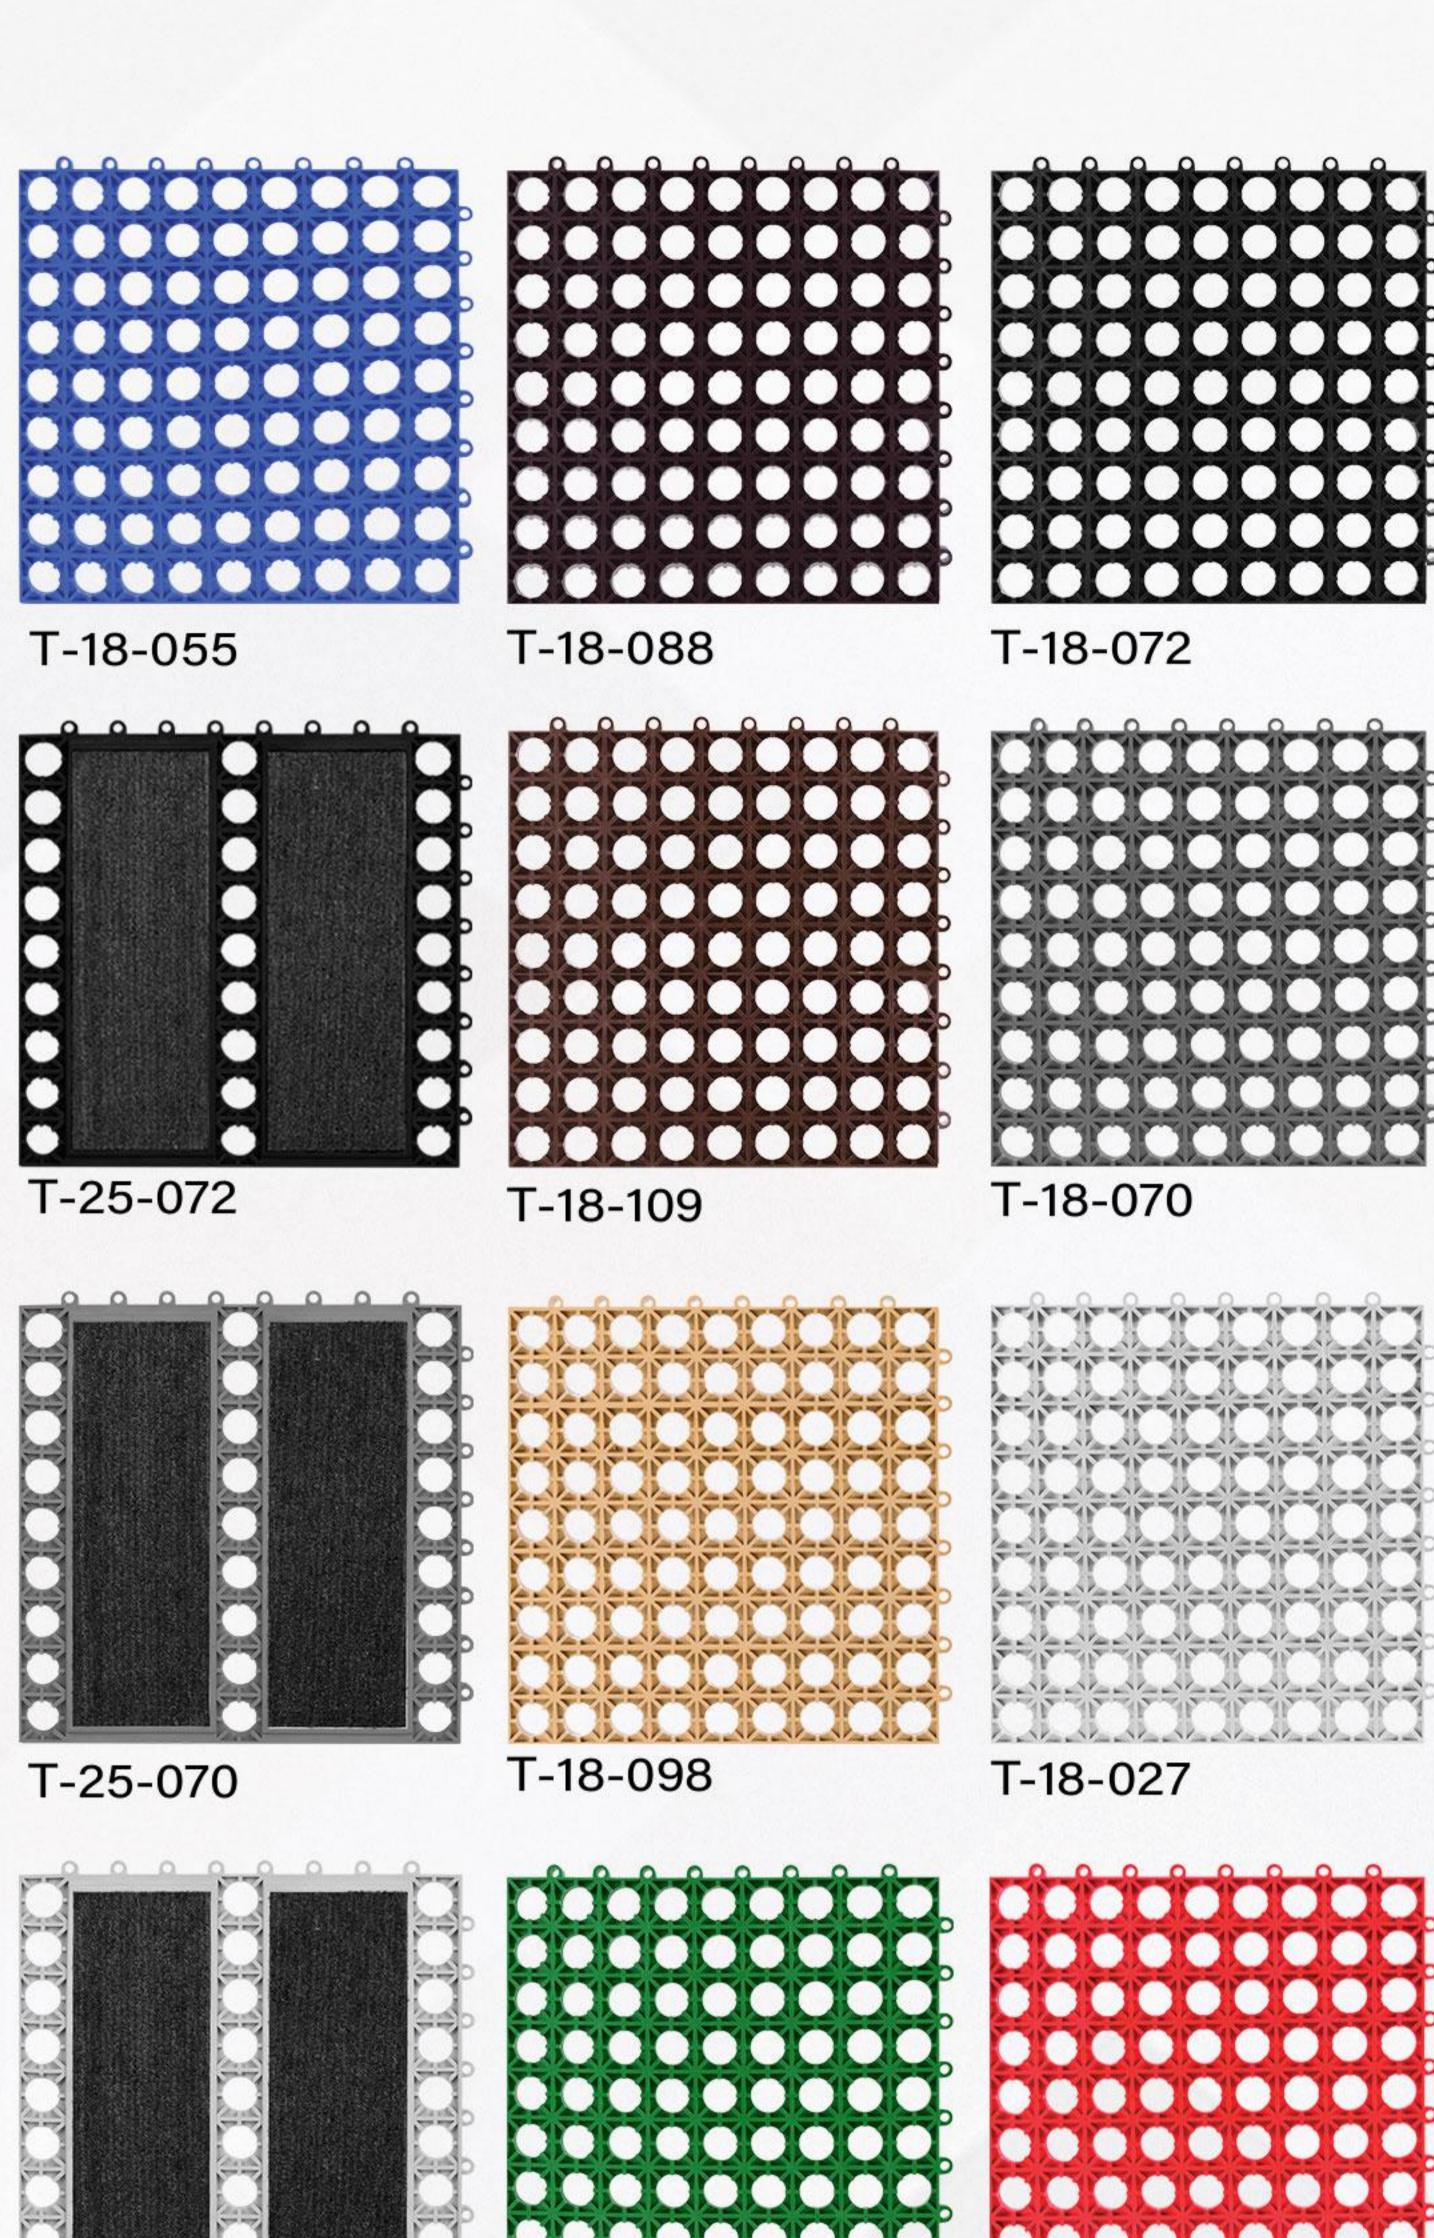

#### **Gelgir Tile**

Design code: Size:  $30 \times 30$ Design code: 25

 Design code: 25
 ۲۵
 ۲۵
 کدطرح: 30 x 30

 Size: 30 x 30
 ۳۰x ۳۰

T-25-027

T-18-103

T-18-112