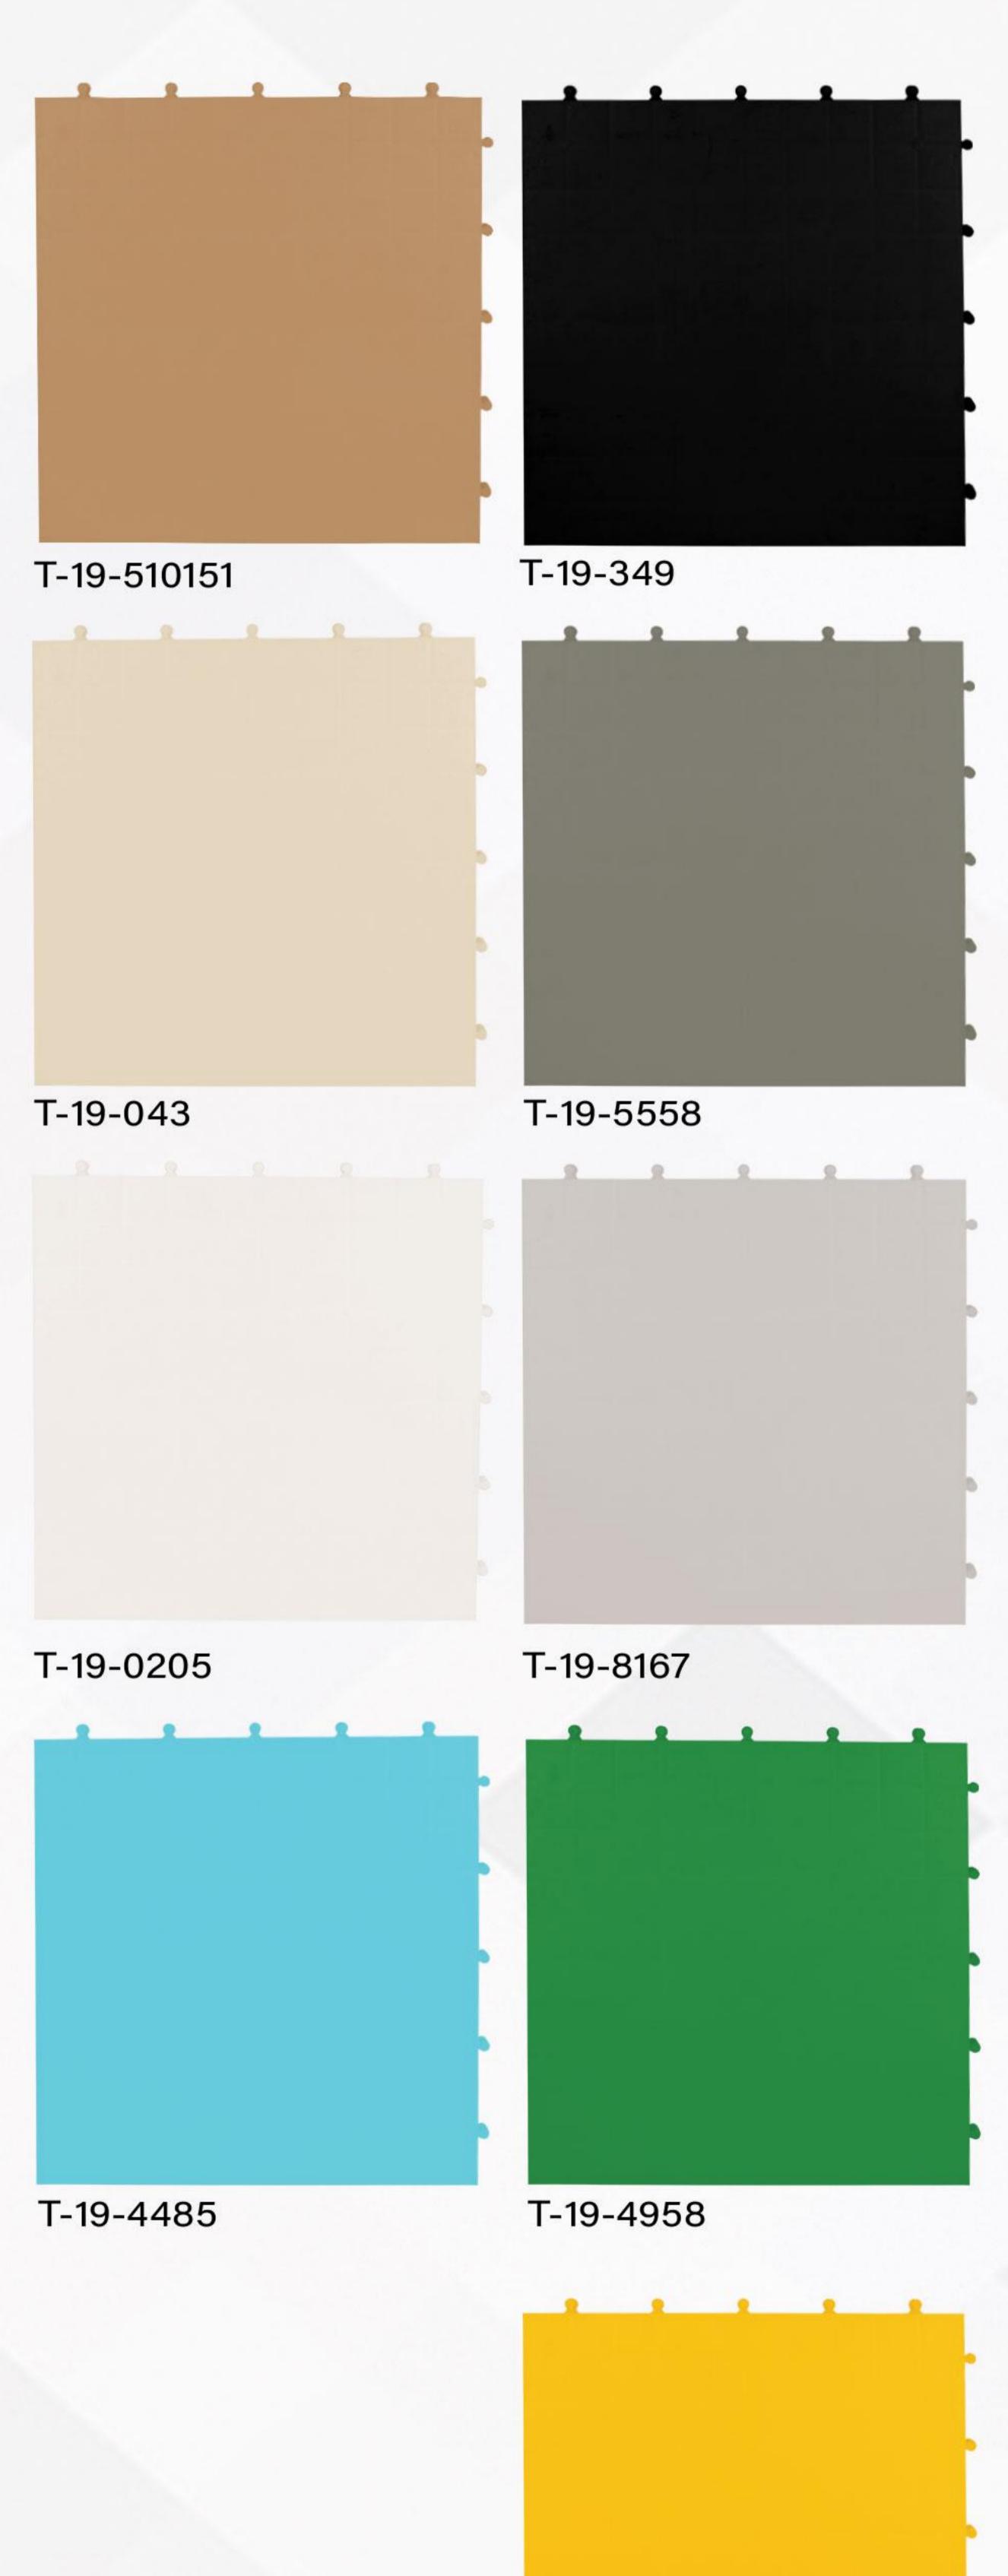

Design code: 31 سايز: ۵۰×۵۰ ۵۰×50 Size: 50 × 50

T-31-6622

False-faced Tile

Design code: 19

 Design code: 19
 ۱۹
 ۱۹

 Size: 50 x 50
 ۵۰x ۵۰

T-19-100001