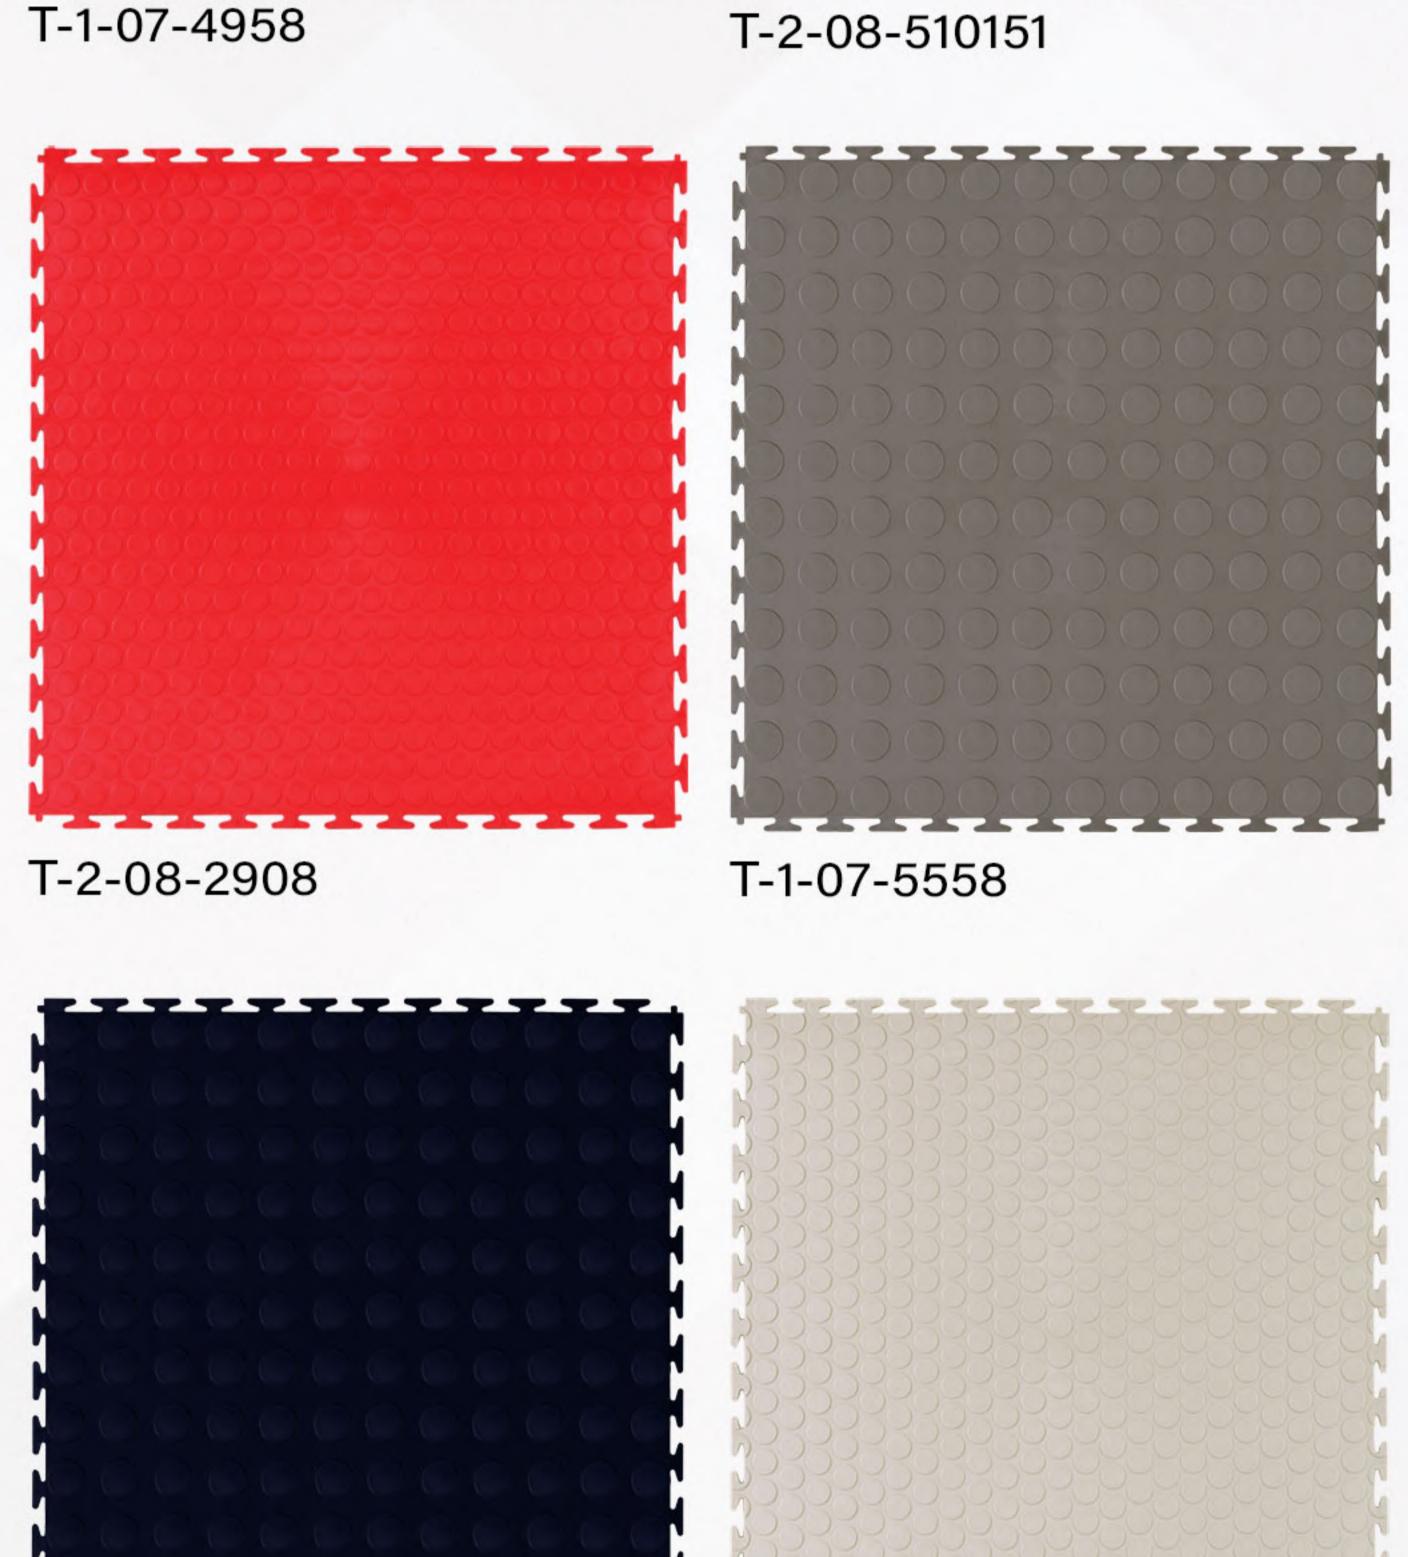

#### Poolaki Puzzel Tile

Design code: 1-08 سایز: ۵۰×۵۰ Size: 50 x 50

T-2-08-8167

T-1-07-310237

T-35-4957

T-35-7909

Design code: 35