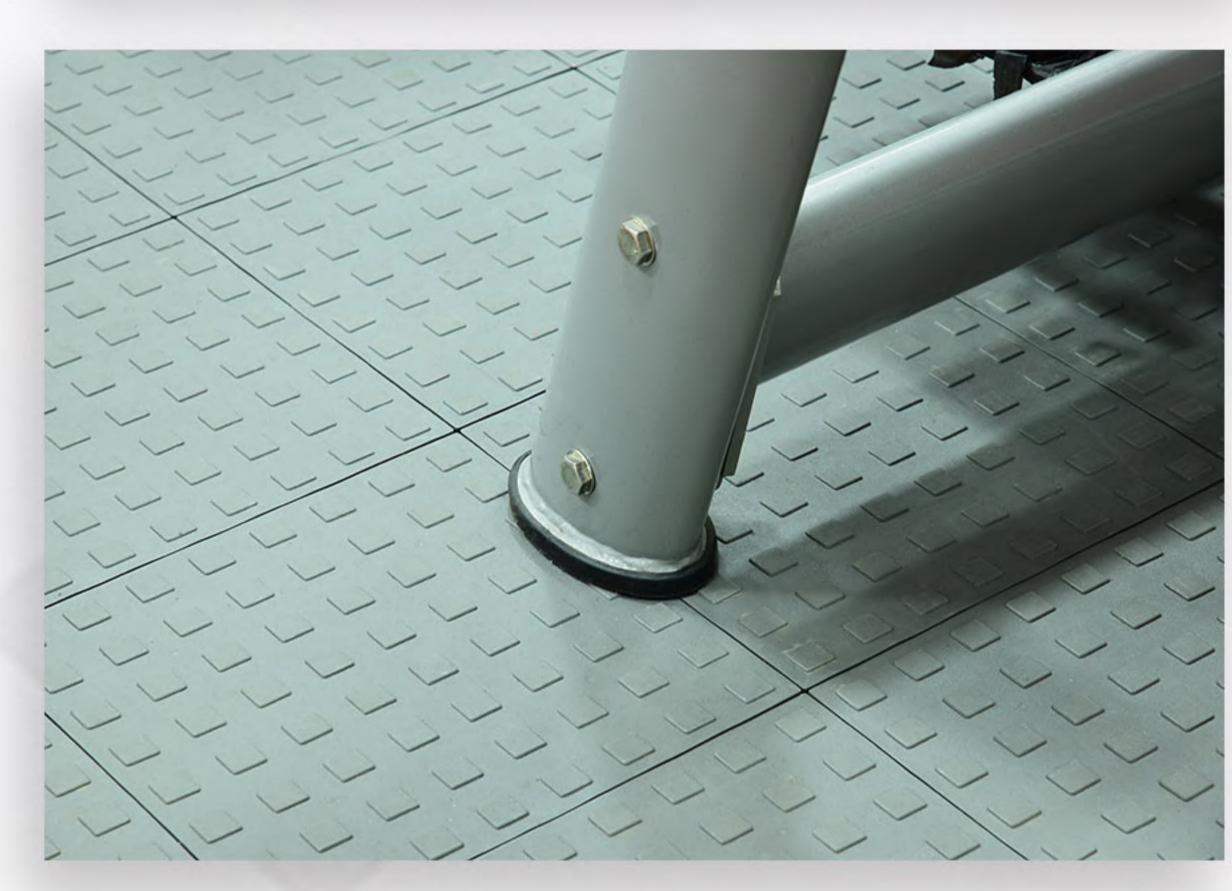

# تایل ورزشی Sports tile

 Design code: 14
 14
 14
 14
 14
 14
 14
 14
 14
 14
 14
 14
 14
 14
 14
 14
 14
 14
 14
 14
 14
 14
 14
 14
 14
 14
 14
 14
 14
 14
 14
 14
 14
 14
 14
 14
 14
 14
 14
 14
 14
 14
 14
 14
 14
 14
 14
 14
 14
 14
 14
 14
 14
 14
 14
 14
 14
 14
 14
 14
 14
 14
 14
 14
 14
 14
 14
 14
 14
 14
 14
 14
 14
 14
 14
 14
 14
 14
 14
 14
 14
 14
 14
 14
 14
 14
 14
 14
 14
 14
 14
 14
 14
 14
 14
 14
 14
 14
 14
 14
 14
 14
 14
 14
 14
 14
 14
 14
 14
 14
 14
 14<

T-14-083

New puzzle Tile

Design code: 09

سايز: ۵۰x۵۰ مايز: Size: 50 x 50

T-09-8167

de 25 25 25 25 25 25 25 25 25 25 26