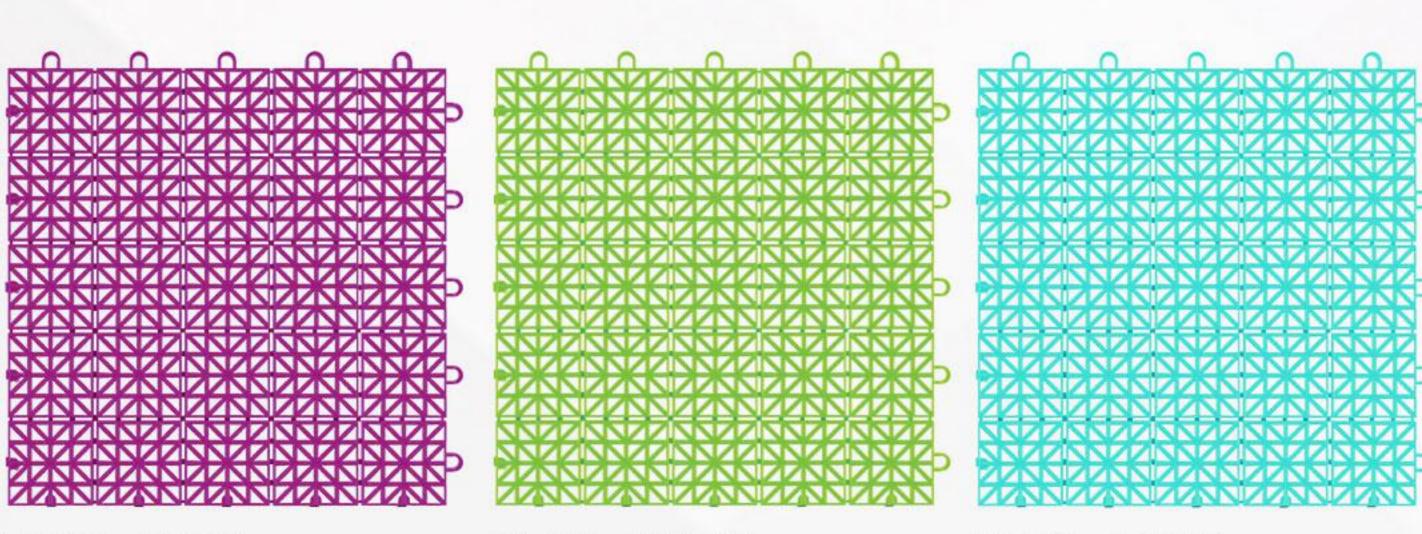

# تایل ورزشی Sports tile

 Design code: 14
 14
 14
 14
 14
 14
 14
 14
 14
 14
 14
 14
 14
 14
 14
 14
 14
 14
 14
 14
 14
 14
 14
 14
 14
 14
 14
 14
 14
 14
 14
 14
 14
 14
 14
 14
 14
 14
 14
 14
 14
 14
 14
 14
 14
 14
 14
 14
 14
 14
 14
 14
 14
 14
 14
 14
 14
 14
 14
 14
 14
 14
 14
 14
 14
 14
 14
 14
 14
 14
 14
 14
 14
 14
 14
 14
 14
 14
 14
 14
 14
 14
 14
 14
 14
 14
 14
 14
 14
 14
 14
 14
 14
 14
 14
 14
 14
 14
 14
 14
 14
 14
 14
 14
 14
 14
 14
 14
 14
 14
 14
 14<

T-14-083

New puzzle Tile

Design code: 09

سايز: ۵۰x۵۰ مايز: Size: 50 x 50

T-09-8167

de 25 25 25 25 25 25 25 25 25 25 26