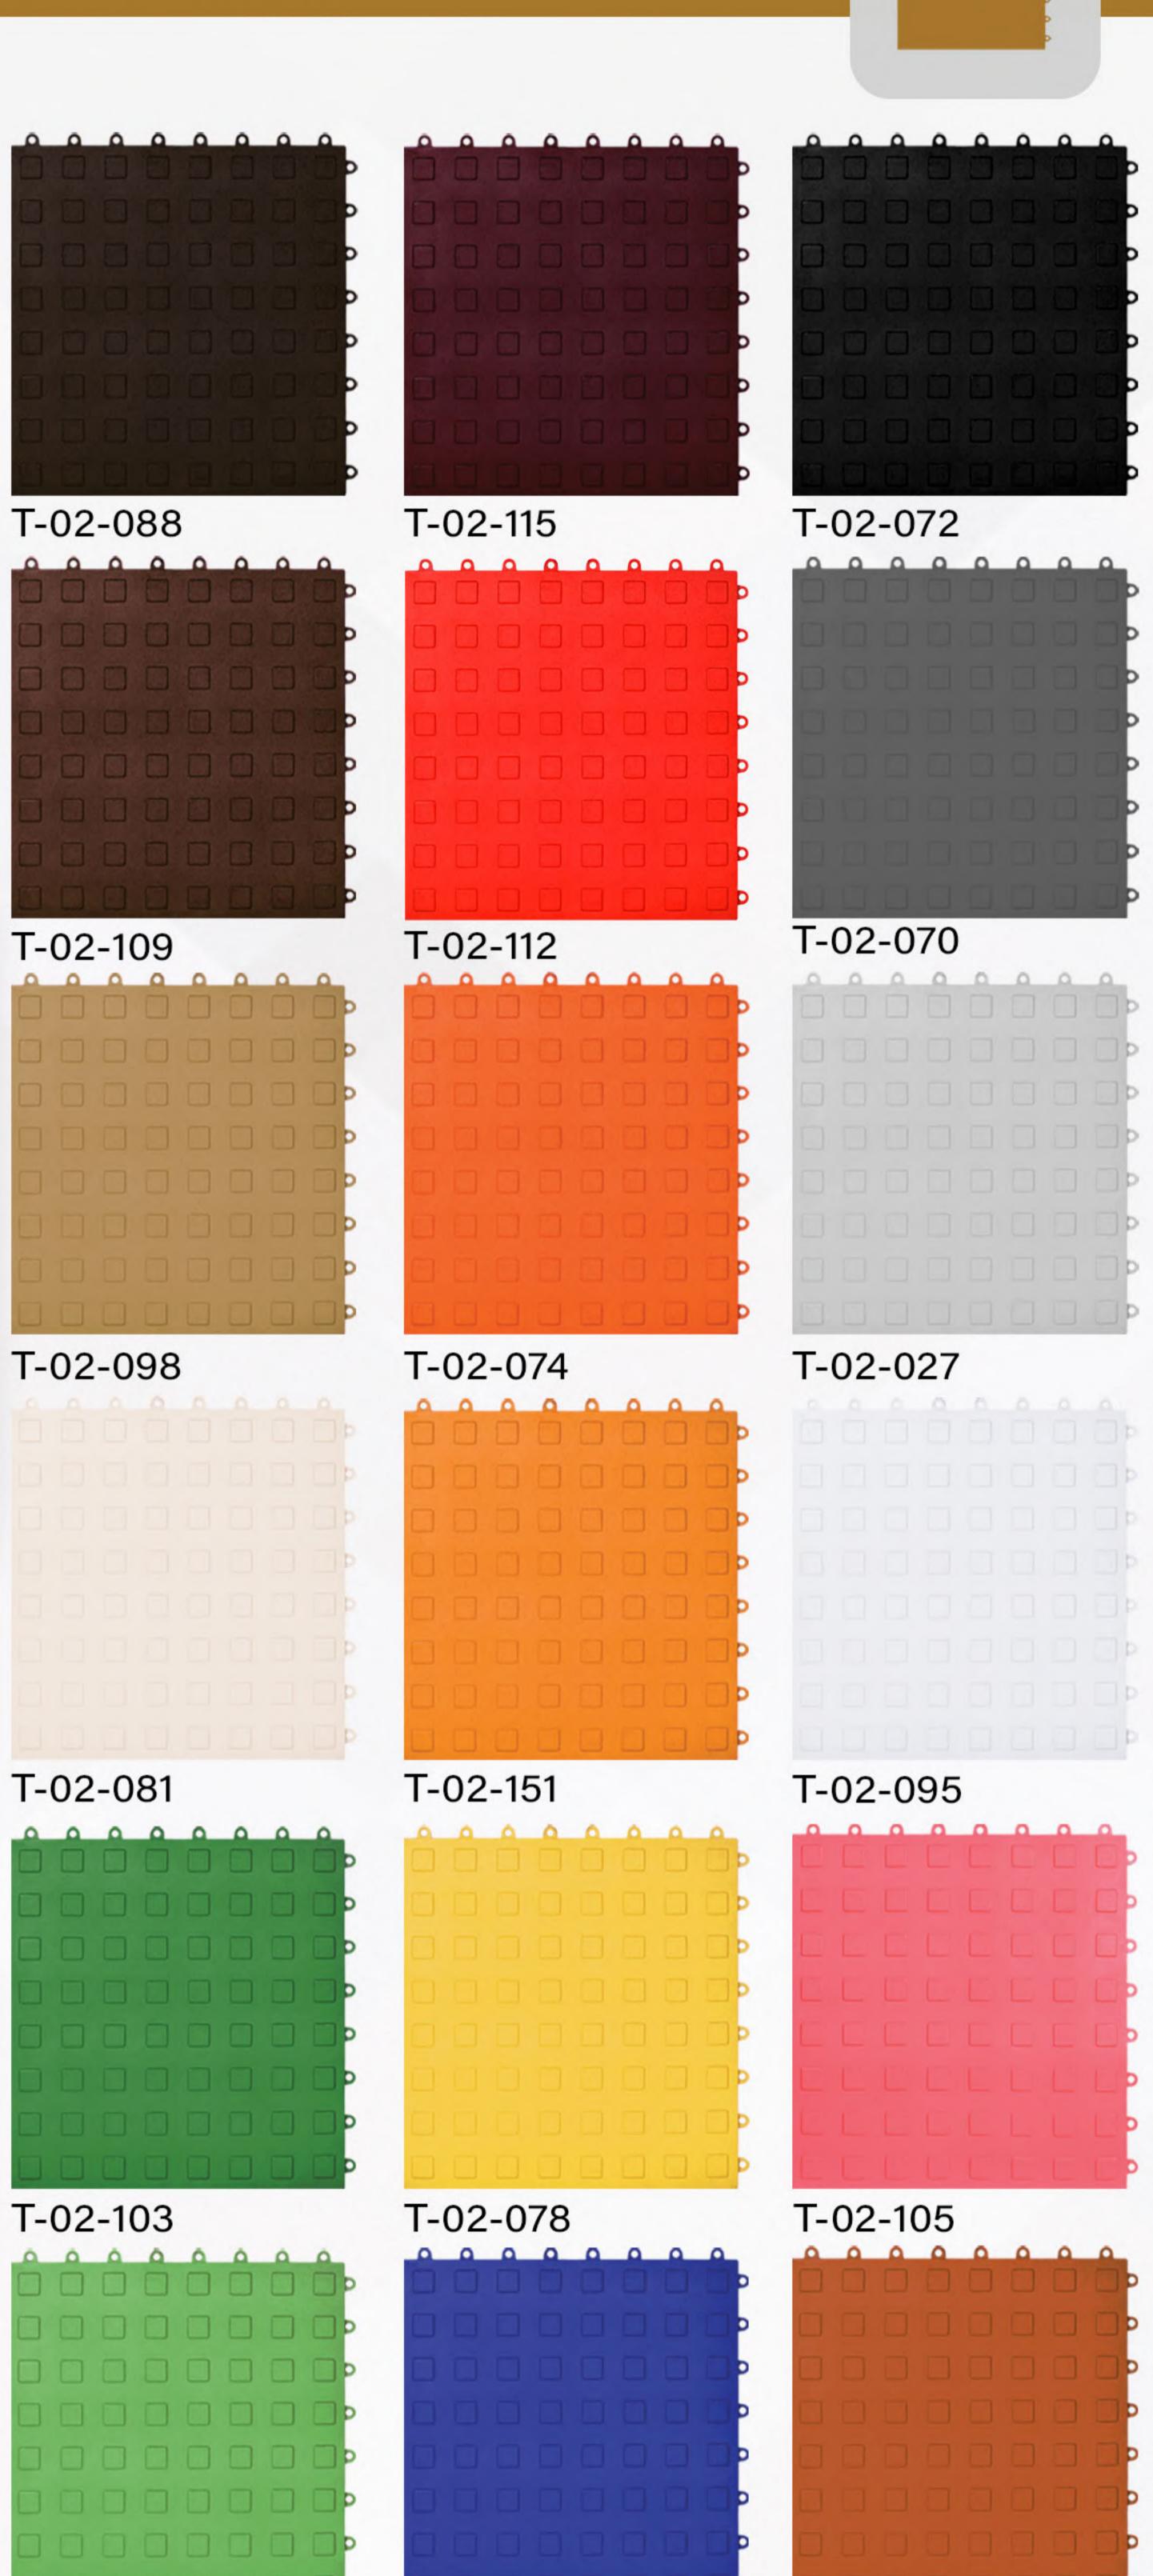

Design code: 01

Design code: 11 Size:  $30 \times 30$ 

کدطرح: ۱۱ سایز: ۳۰x ۳۰

T-11-055

T-11-081

T-11-150

T-02-101

T-02-150

 Design code: 02
 ۰۲ : کدطرح: ۲۰ Size: 30 x 30
 ۳۰x ۳۰

T-02-055

T-02-083

T-02-119