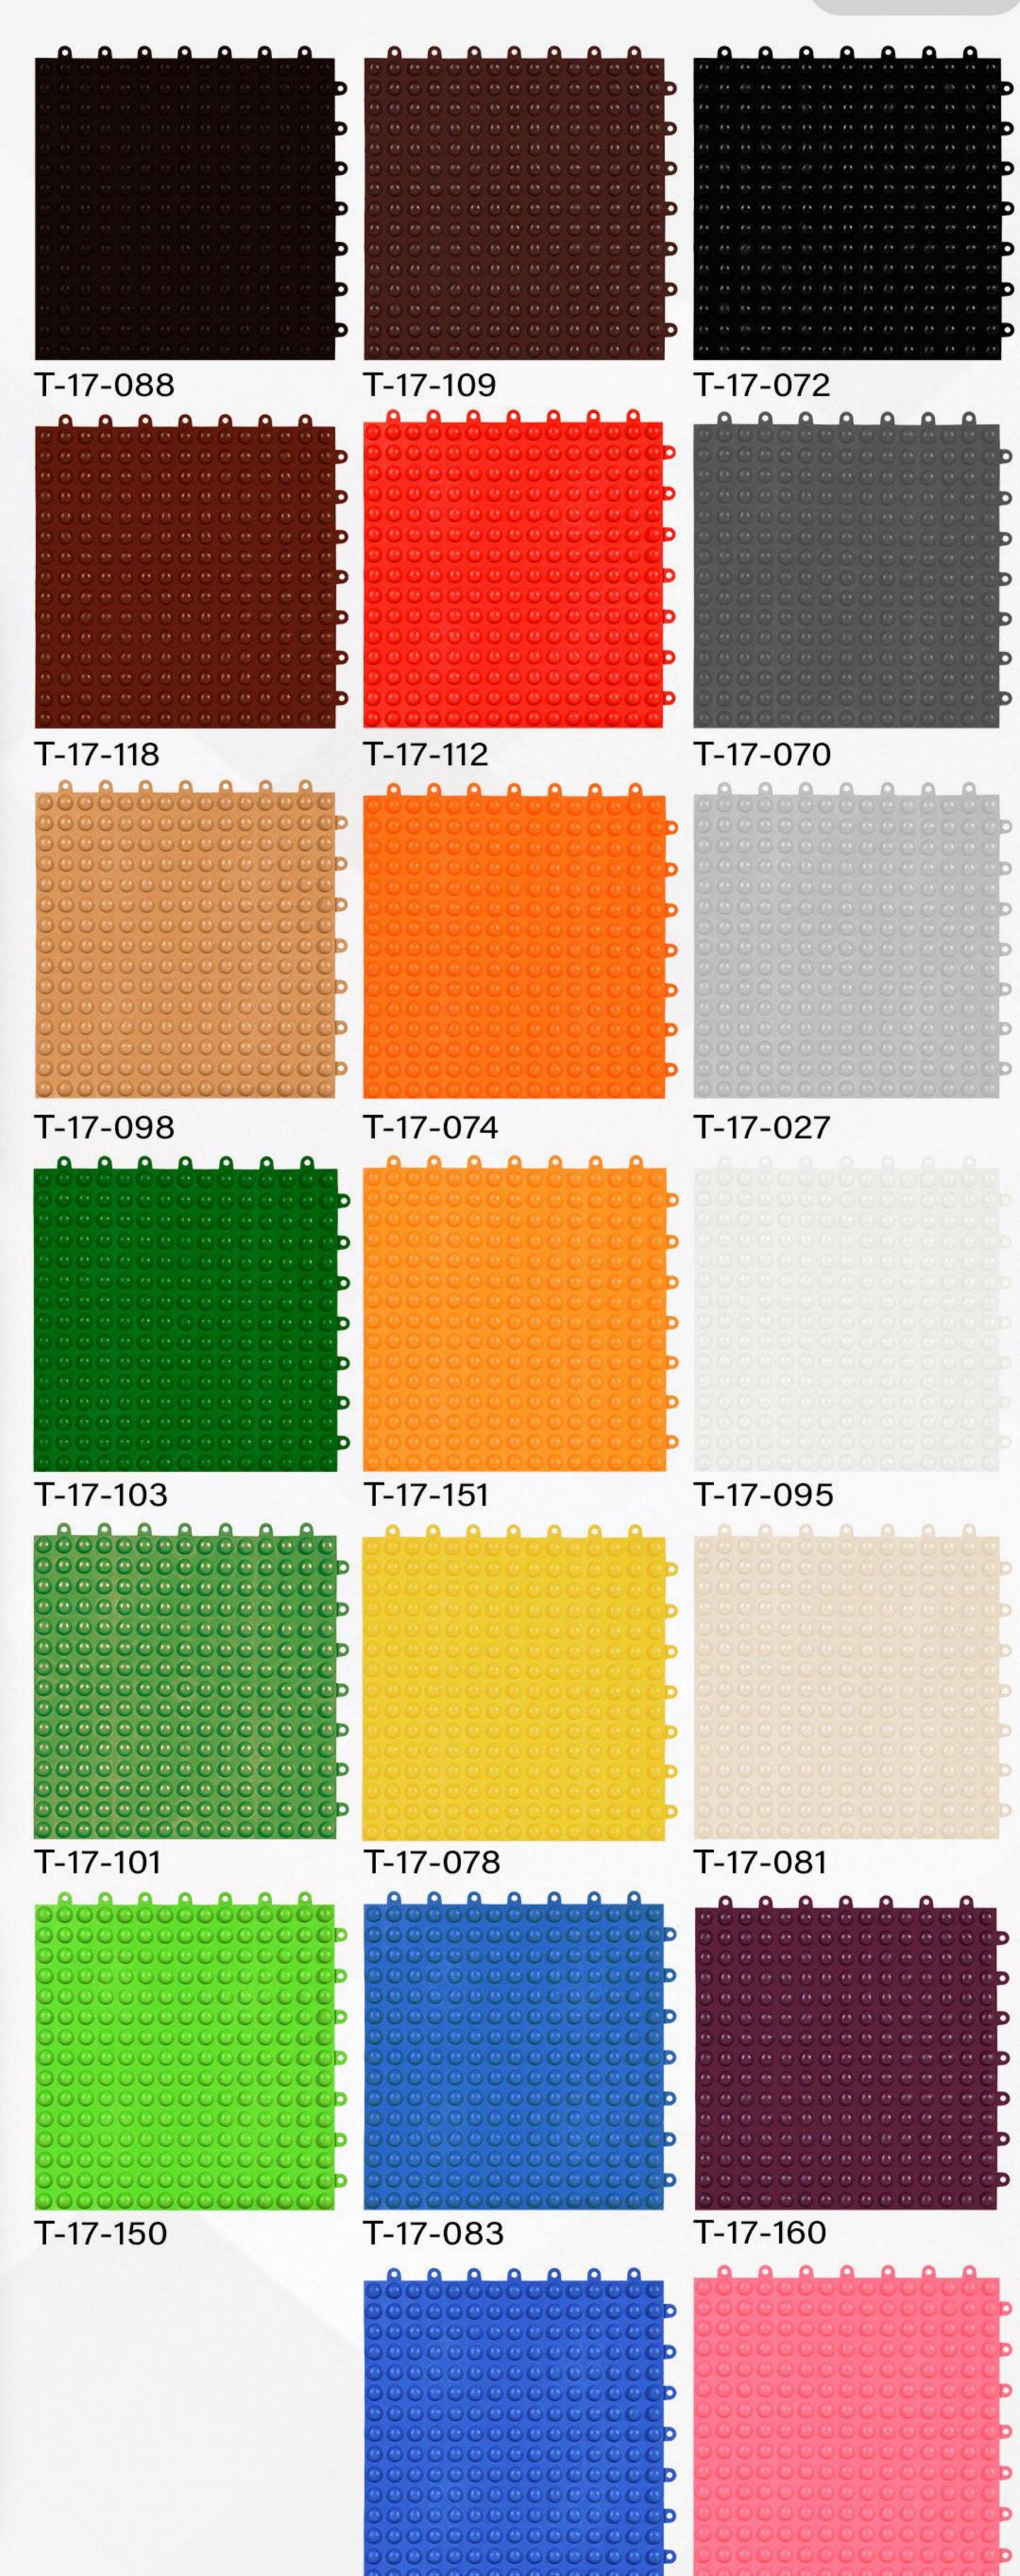

## تایل ضرب گیر Fender Tile

Design code: 17

**Size:** 30 x 30

کدطرح: ۱۷

T-17-105

T-17-055