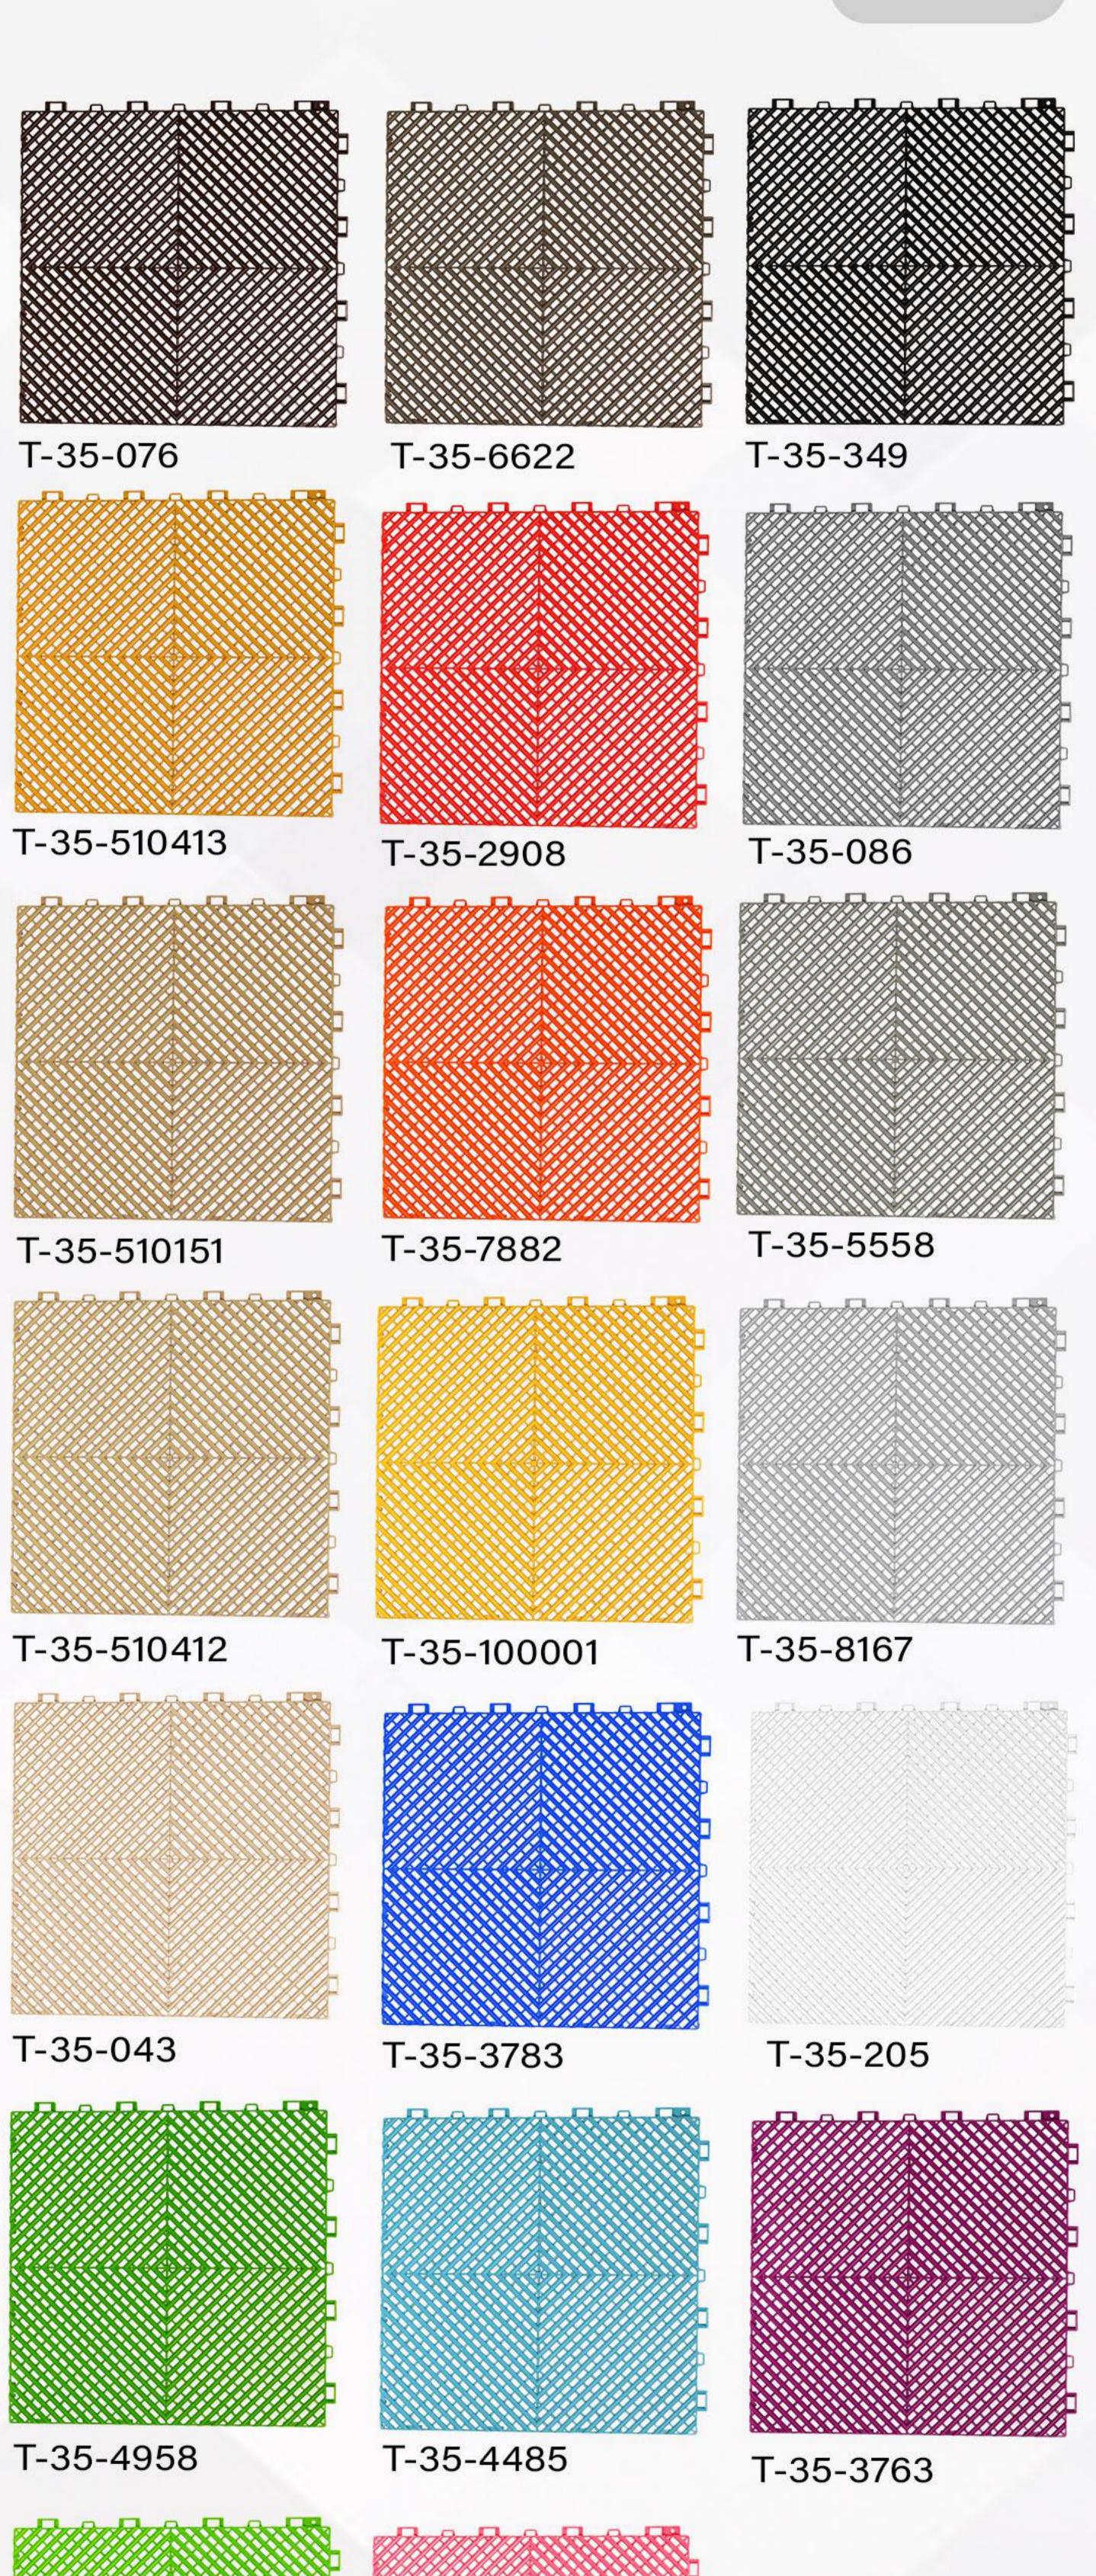

#### Poolaki Puzzel Tile

Design code: 1-08 سایز: ۵۰×۵۰ Size: 50 x 50

T-2-08-8167

T-1-07-310237

T-35-4957

T-35-7909

Design code: 35