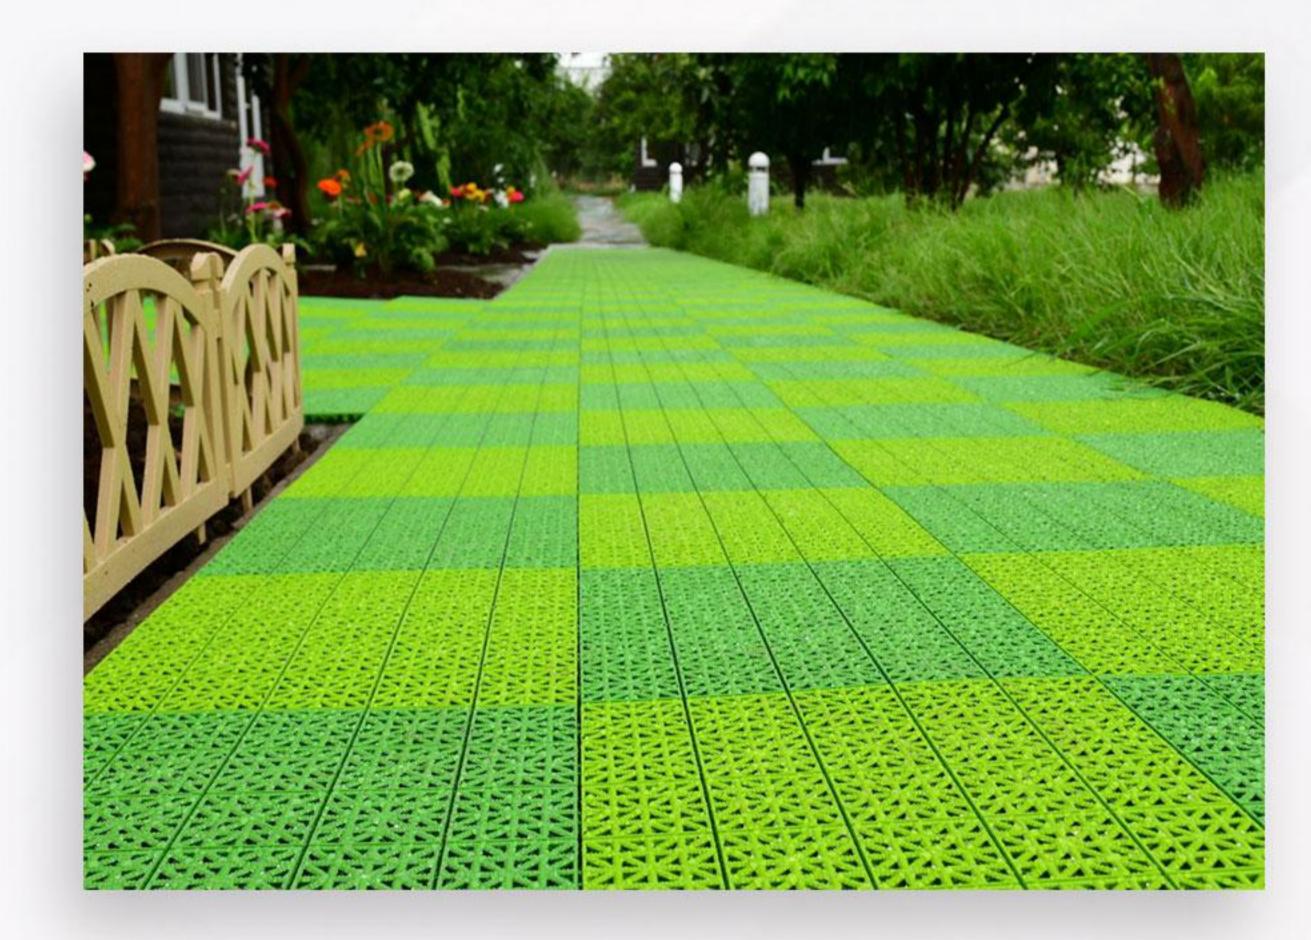

Design code: 31 سايز: ۵۰×۵۰ ۵۰×50 Size: 50 × 50

T-31-6622

False-faced Tile

Design code: 19

 Design code: 19
 ۱۹
 ۱۹

 Size: 50 x 50
 ۵۰x ۵۰

T-19-100001