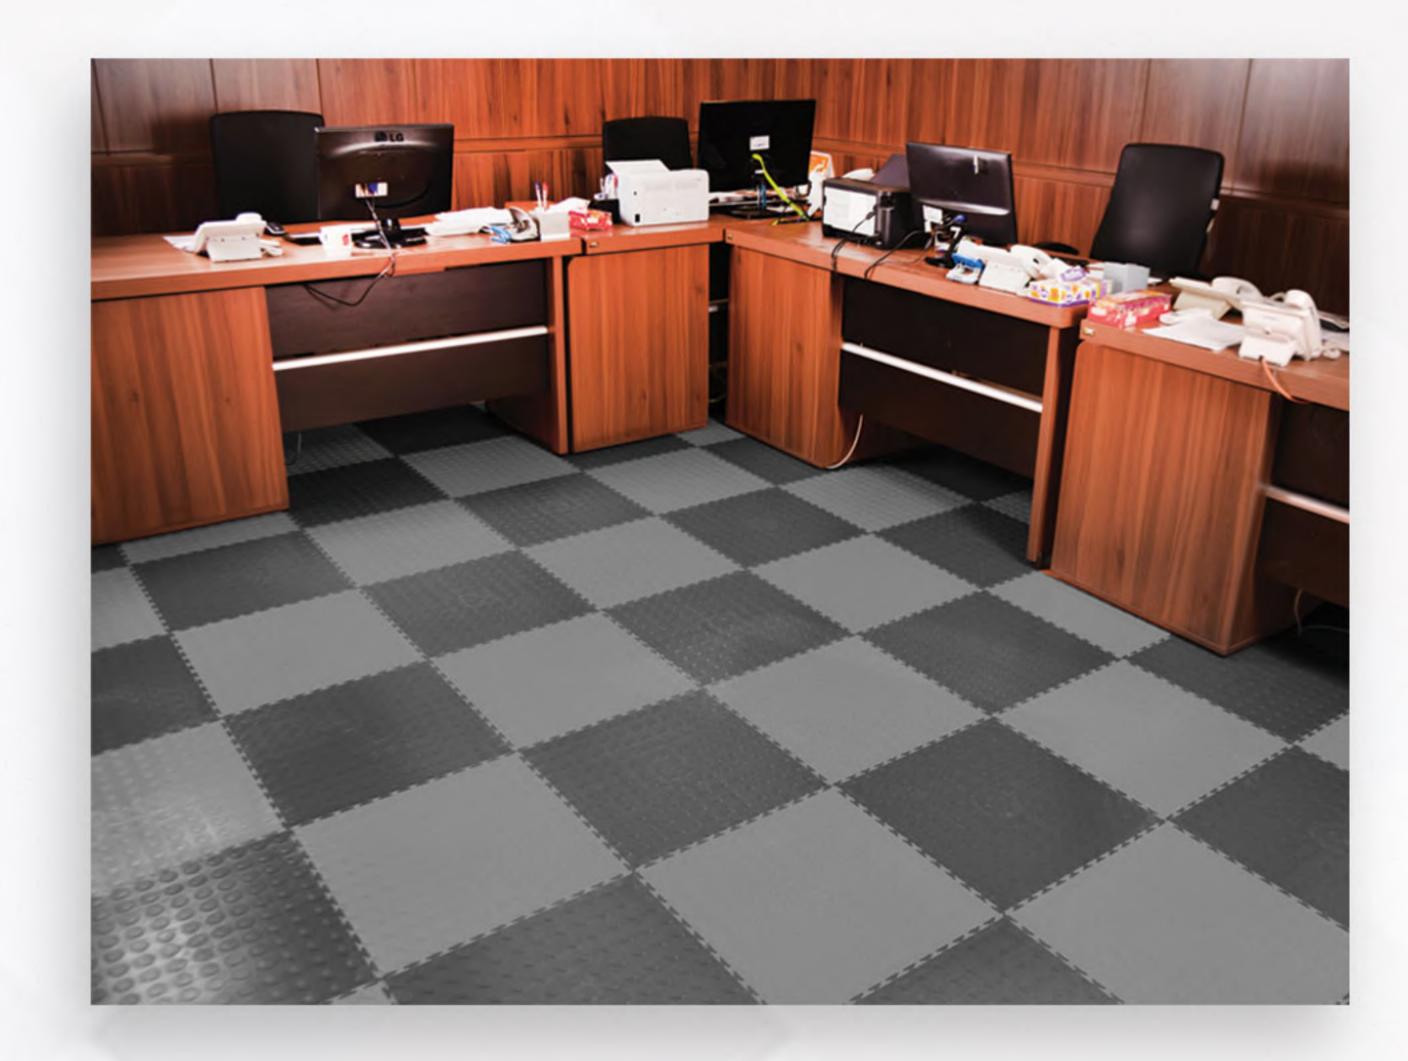

x ۳۰ 30 x 30







T-01-083

T-01-098

T-01-119







# تایل ورزشی Sports tile







 Design code: 14
 14
 14
 14
 14
 14
 14
 14
 14
 14
 14
 14
 14
 14
 14
 14
 14
 14
 14
 14
 14
 14
 14
 14
 14
 14
 14
 14
 14
 14
 14
 14
 14
 14
 14
 14
 14
 14
 14
 14
 14
 14
 14
 14
 14
 14
 14
 14
 14
 14
 14
 14
 14
 14
 14
 14
 14
 14
 14
 14
 14
 14
 14
 14
 14
 14
 14
 14
 14
 14
 14
 14
 14
 14
 14
 14
 14
 14
 14
 14
 14
 14
 14
 14
 14
 14
 14
 14
 14
 14
 14
 14
 14
 14
 14
 14
 14
 14
 14
 14
 14
 14
 14
 14
 14
 14
 14
 14
 14
 14
 14
 14<







T-14-083





New puzzle Tile







Design code: 09

سايز: ۵۰x۵۰ مايز: Size: 50 x 50









T-09-8167

de 25 25 25 25 25 25 25 25 25 25 26



### تایل پازل پولکی

#### Poolaki Puzzel Tile







Design code: 1-08 سایز: ۵۰×۵۰ Size: 50 x 50









T-2-08-8167

T-1-07-310237





T-35-4957

T-35-7909











Design code: 35