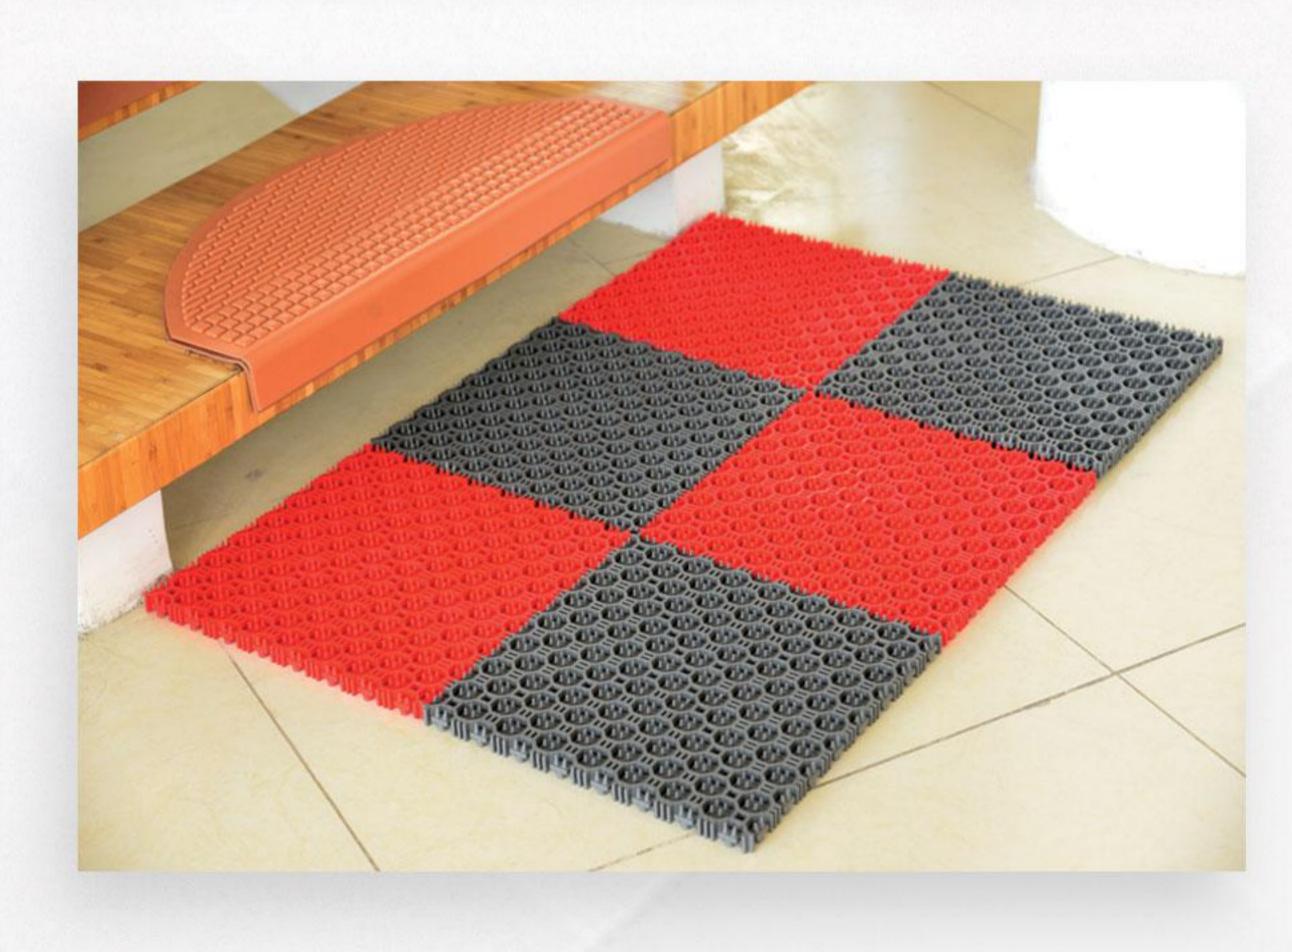

#### تايل چندمنظوره

**Multipurpose Tile** 

کد طرح: ۳۰ کدطرح: 30 ماون سایز: ۳۰×۳۰ مایز: 30 م Design code: 30

Size:

DODODOD.

**Poolaki Tile** 

Design code: 34

کدطرح: ۳۴ کدطرح: Size: 30 x 30 ۳۰x ۳۰