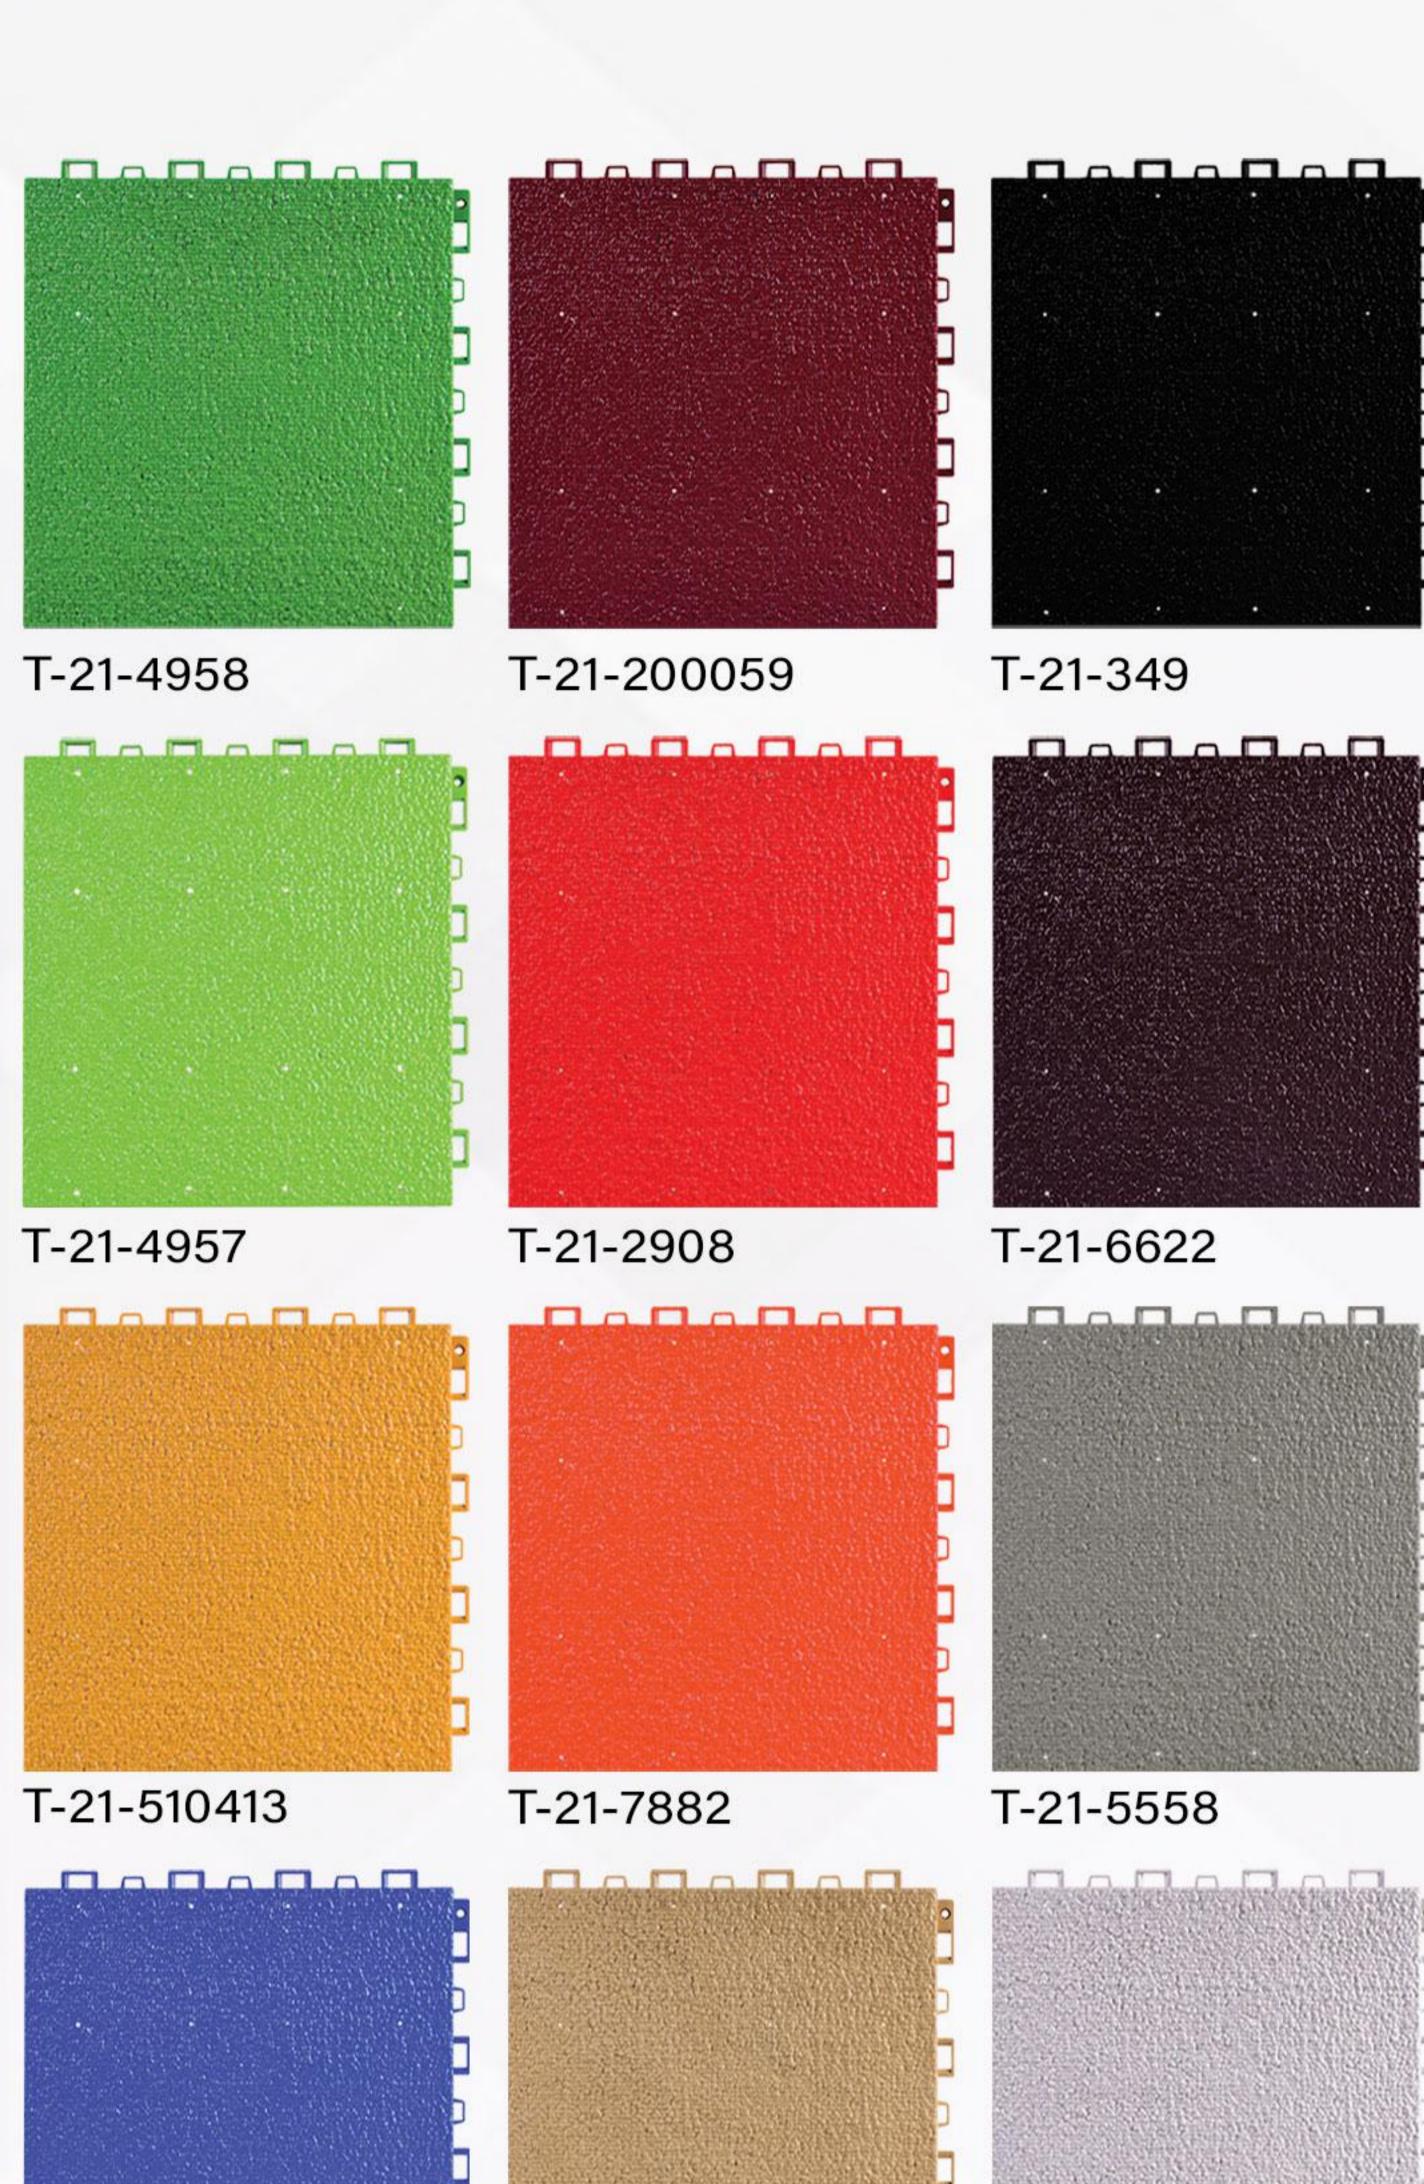

T-16-4957

# تایل اسکیت آجدار

**Ribbed Skate Tile** 







Design code: 16 کدطرح: Size: 30 x 30 ۳٠x ٣٠























Design code: 21

کدطرح: ۲۱ Size: 30 x 30 ٣٠x ٣٠





























Nisha Tile







کدطرح: ۲۹ ۲۹ کدطرح: Size: 33.5 x 33.5













T-29-3763 T-29-41005 T-29-4485









#### تايل چندمنظوره

**Multipurpose Tile** 







کد طرح: ۳۰ کدطرح: 30 ماون سایز: ۳۰×۳۰ مایز: 30 م Design code: 30

Size:











DODODOD.

**Poolaki Tile** 





Design code: 34

کدطرح: ۳۴ کدطرح: Size: 30 x 30 ۳۰x ۳۰







T-34-043















Design code: 24

کدطرح: ۲۴ کدطرح: Size: 30 x 30 ۳۰x ۳۰











T-24-100001

T-24-3783





Wood design tile







Design code: 27

 Design code: 27
 YY
 کدطرح: ۲۷

 Size: 30 x 30
 ۳۰x ۳۰













T-27-067



T-27-0181



T-27-043



T-27-0139



T-27-076



T-27-510151





**Yard Tile** 







Design code: 31 سايز: ۵۰×۵۰ ۵۰×50 Size: 50 × 50























T-31-6622





False-faced Tile







D