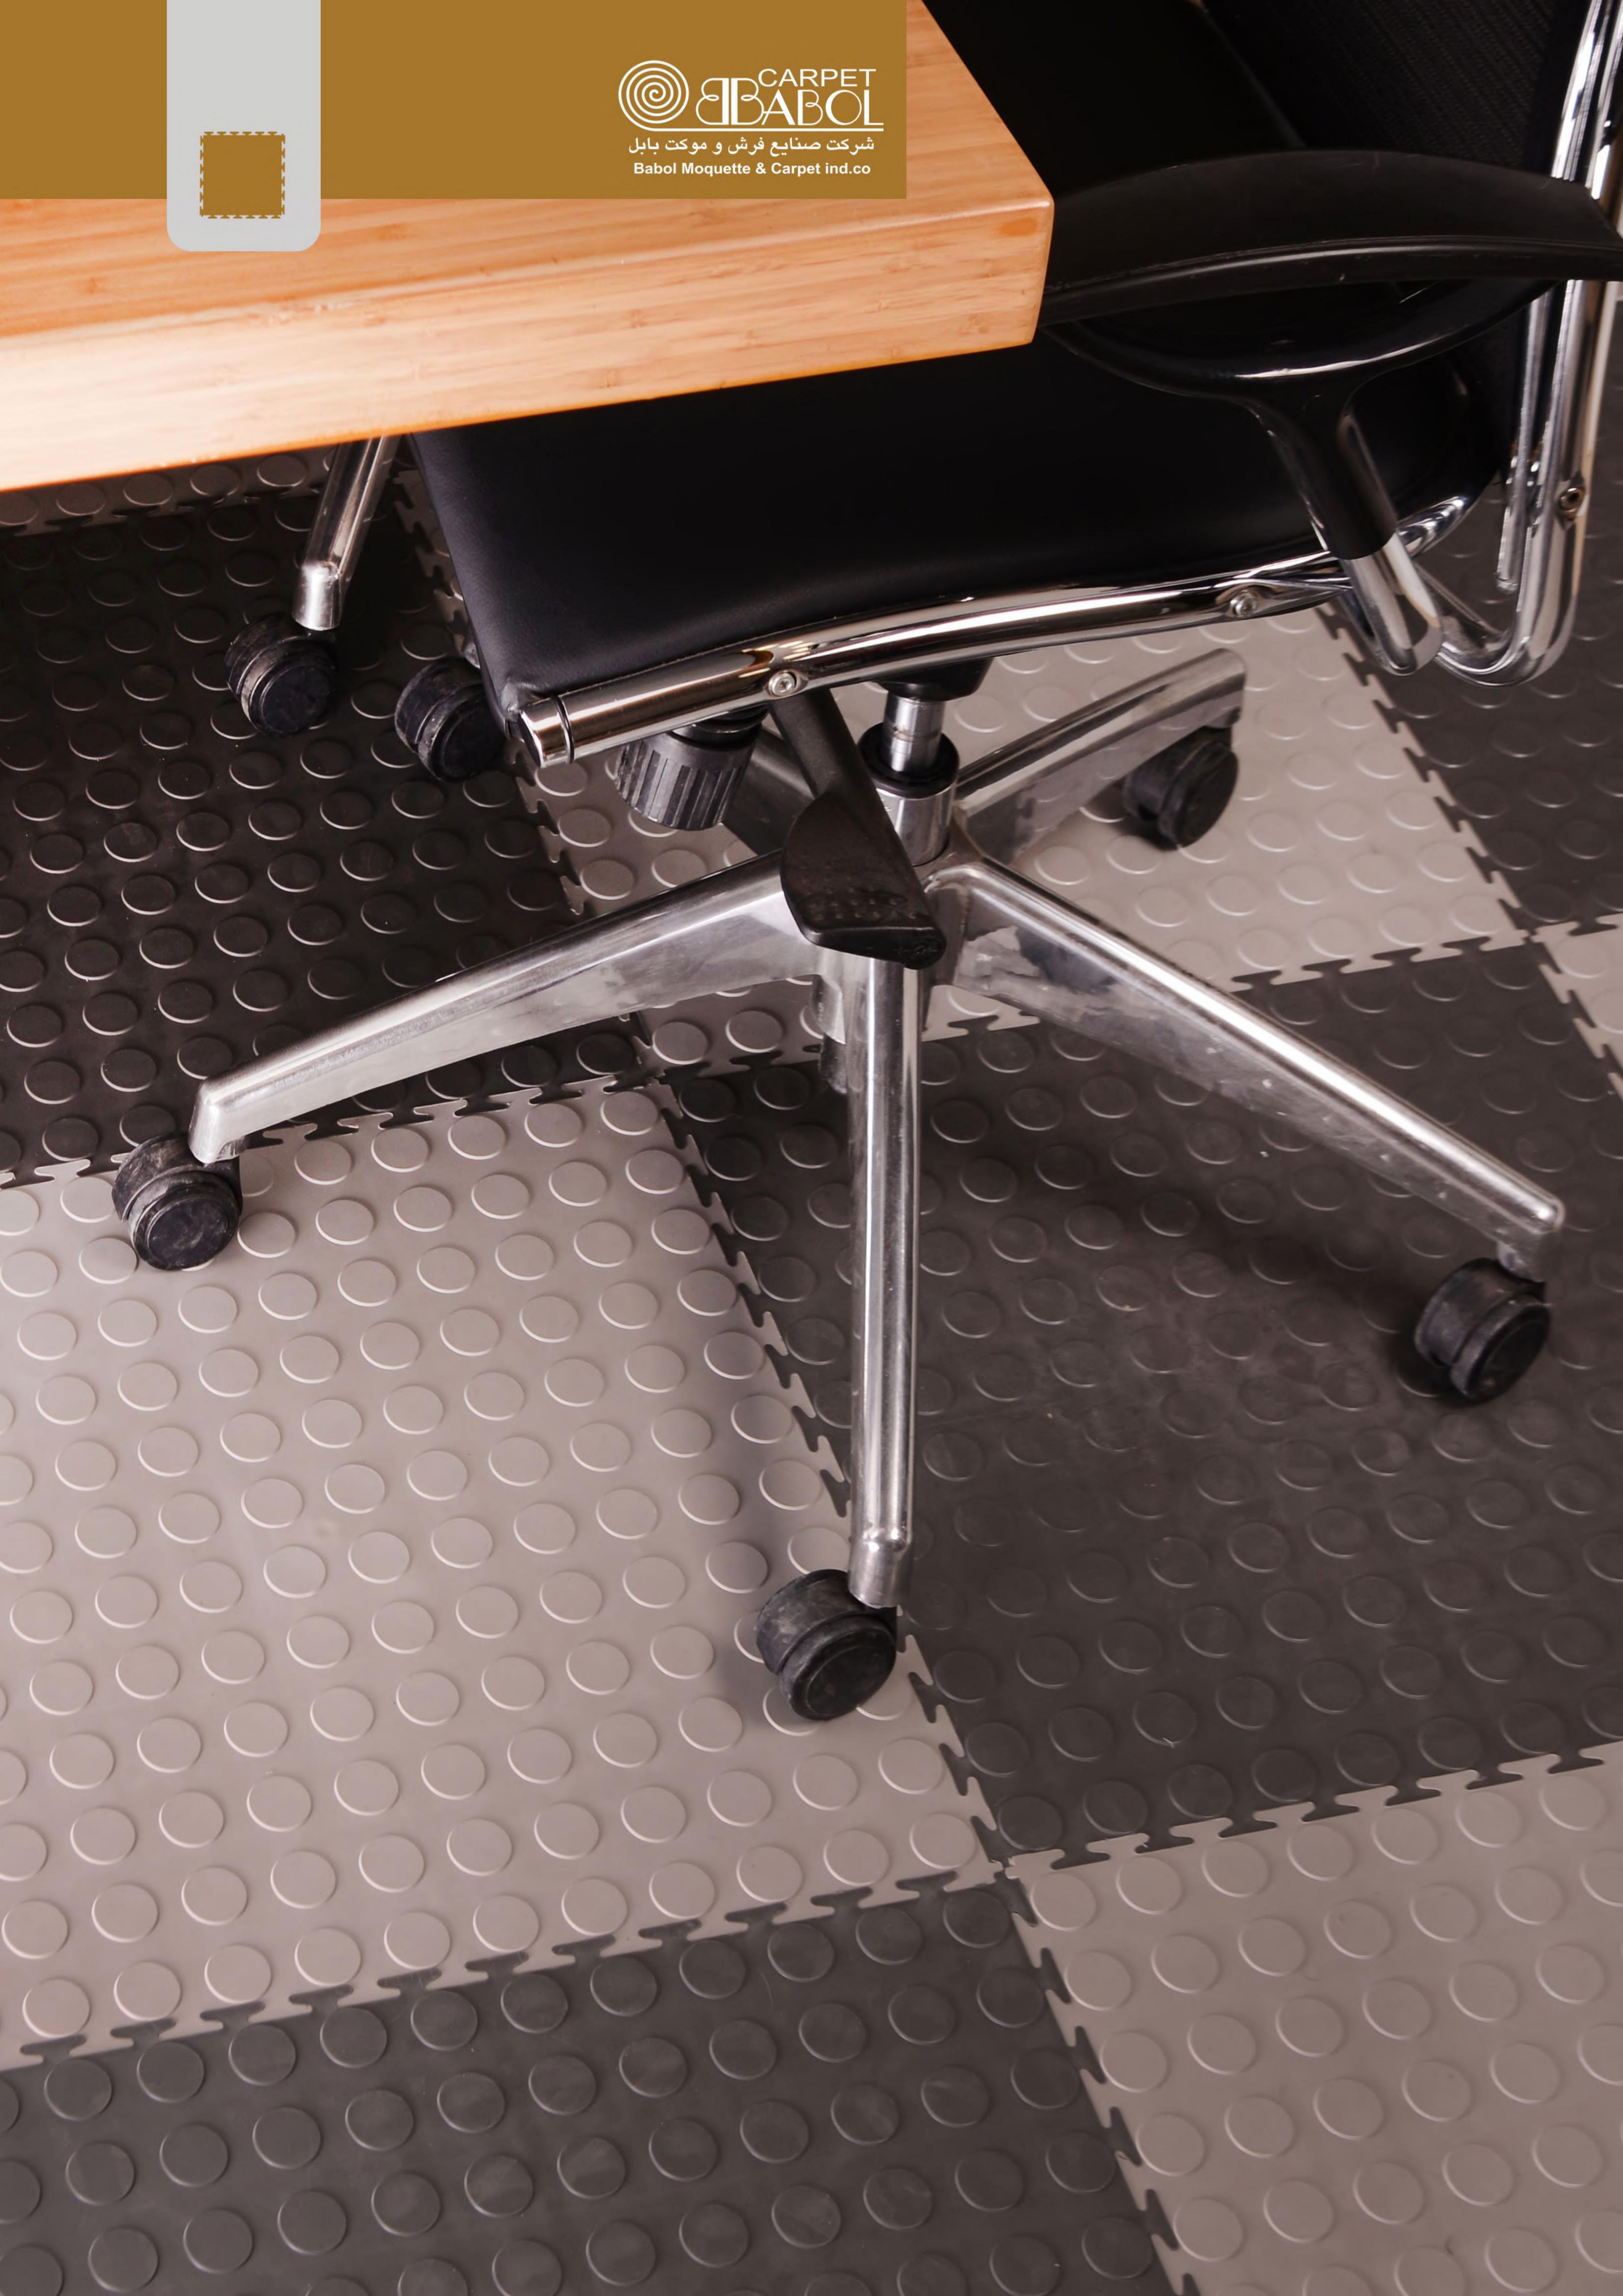

#### تایل مرغداری و انبار سبک

**Aviculture Tile and Light warehouse** 

کد طرح: 15 ۱۵ : کدطرح: Size: 50 x 50 ۵۰ x ۵۰

T-15-4957

T-15-3783

Design code: 13 کدطرح: ۱۳ سايز: ۵۰×۵۰ | 50 × 50 size:

کد طرح: ۲۸ Sesign code: 28 Size: 40 x 6 ۴۰x۶ سایز: ۴۰x۶