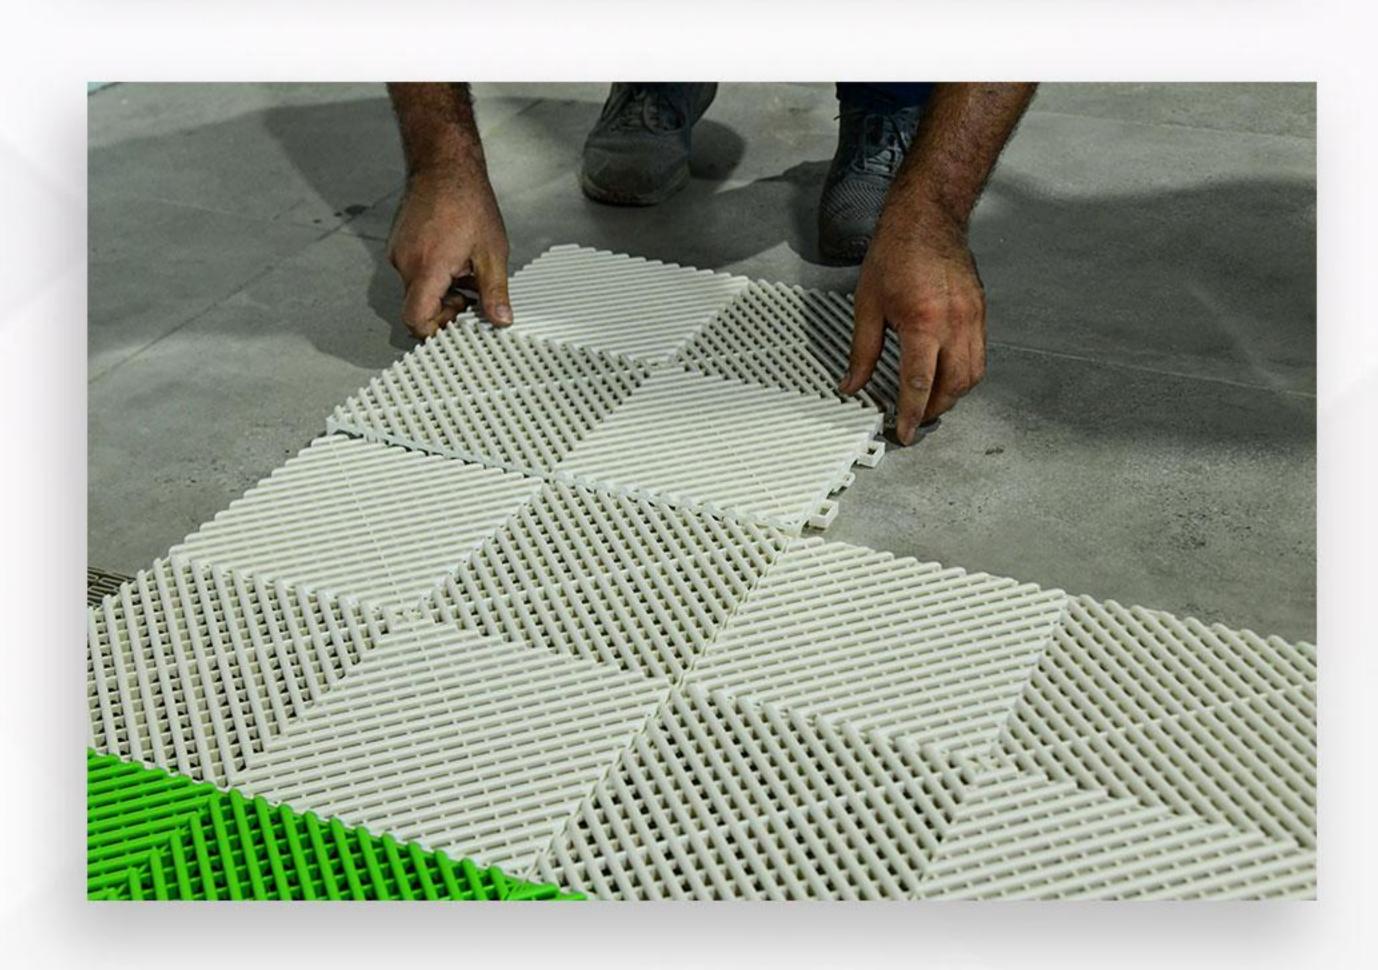

code: 14
 14
 14
 14
 14
 14
 14
 14
 14
 14
 14
 14
 14
 14
 14
 14
 14
 14
 14
 14
 14
 14
 14
 14
 14
 14
 14
 14
 14
 14
 14
 14
 14
 14
 14
 14
 14
 14
 14
 14
 14
 14
 14
 14
 14
 14
 14
 14
 14
 14
 14
 14
 14
 14
 14
 14
 14
 14
 14
 14
 14
 14
 14
 14
 14
 14
 14
 14
 14
 14
 14
 14
 14
 14
 14
 14
 14
 14
 14
 14
 14
 14
 14
 14
 14
 14
 14
 14
 14
 14
 14
 14
 14
 14
 14
 14
 14
 14
 14
 14
 14
 14
 14
 14
 14
 14
 14
 14
 14
 14
 14
 14<







T-14-083





New puzzle Tile







Design code: 09

سايز: ۵۰x۵۰ مايز: Size: 50 x 50









T-09-8167

de 25 25 25 25 25 25 25 25 25 25 26



### تایل پازل پولکی

#### Poolaki Puzzel Tile







Design code: 1-08 سایز: ۵۰×۵۰ Size: 50 x 50









T-2-08-8167

T-1-07-310237





T-35-4957

T-35-7909











Design code: 35