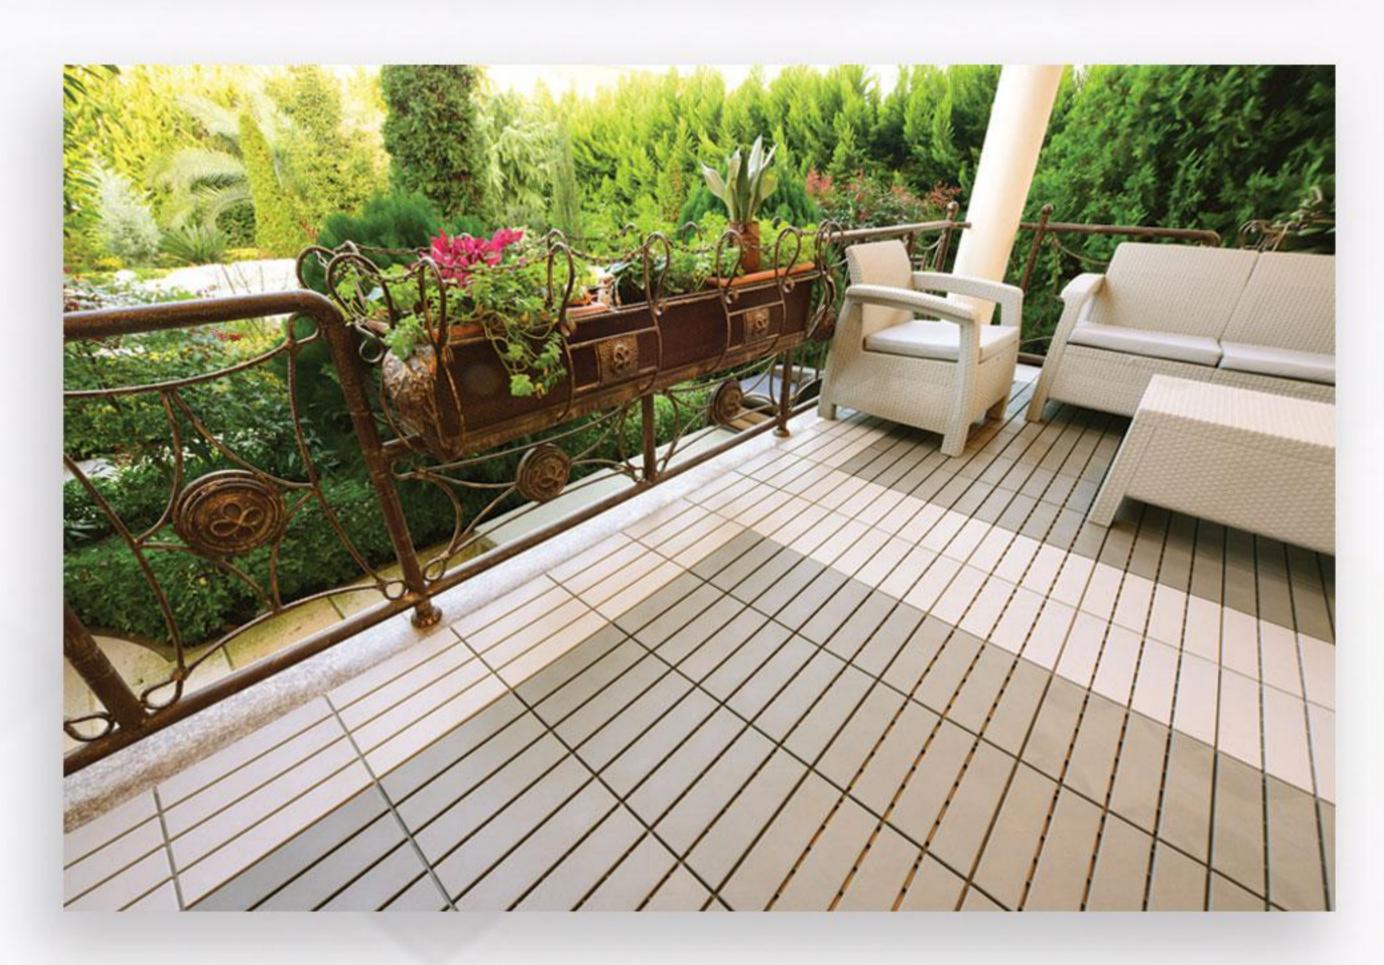

T-16-4957

# تایل اسکیت آجدار

**Ribbed Skate Tile** 







Design code: 16 کدطرح: Size: 30 x 30 ۳٠x ٣٠























Design code: 21

کدطرح: ۲۱ Size: 30 x 30 ٣٠x ٣٠





























Nisha Tile







کدطرح: ۲۹ ۲۹ کدطرح: Size: 33.5 x 33.5













T-29-3763 T-29-41005 T-29-4485









#### تايل چندمنظوره

**Multipurpose Tile** 







کد طرح: ۳۰ کدطرح: 30 ماون سایز: ۳۰×۳۰ مایز: 30 م Design code: 30

Size:











DODODOD.

**Poolaki Tile** 





Design code: 34

کدطرح: ۳۴ کدطرح: Size: 30 x 30 ۳۰x ۳۰







T-34-043















Design code: 24

کدطرح: ۲۴ کدطرح: Size: 30 x 30 ۳۰x ۳۰











T-24-100001

T-24-3783





Wood design tile







Design code: 27

 Design code: 27
 YY
 کدطرح: ۲۷

 Size: 30 x 30
 ۳۰x ۳۰













T-27-067



T-27-0181



T-27-043



T-27-0139



T-27-076



T-27-510151





**Yard Tile** 







Design code: 31 سايز: ۵۰×۵۰ ۵۰×50 Size: 50 × 50























T-31-6622





False-faced Tile







Design code: 19

 Design code: 19
 ۱۹
 ۱۹

 Size: 50 x 50
 ۵۰x ۵۰









T-19-100001





#### تایل مرغداری و انبار سبک

**Aviculture Tile and Light warehouse** 







کد طرح: 15 ۱۵ : کدطرح: Size: 50 x 50 ۵۰ x ۵۰





























T-15-4957

T-15-3783

















Design code: 13 کدطرح: ۱۳ سايز: ۵۰×۵۰ | 50 × 50 size:





























کد طرح: ۲۸ Sesign code: 28 Size: 40 x 6 ۴۰x۶ سایز: ۴۰x۶





T-28-5558



T-2