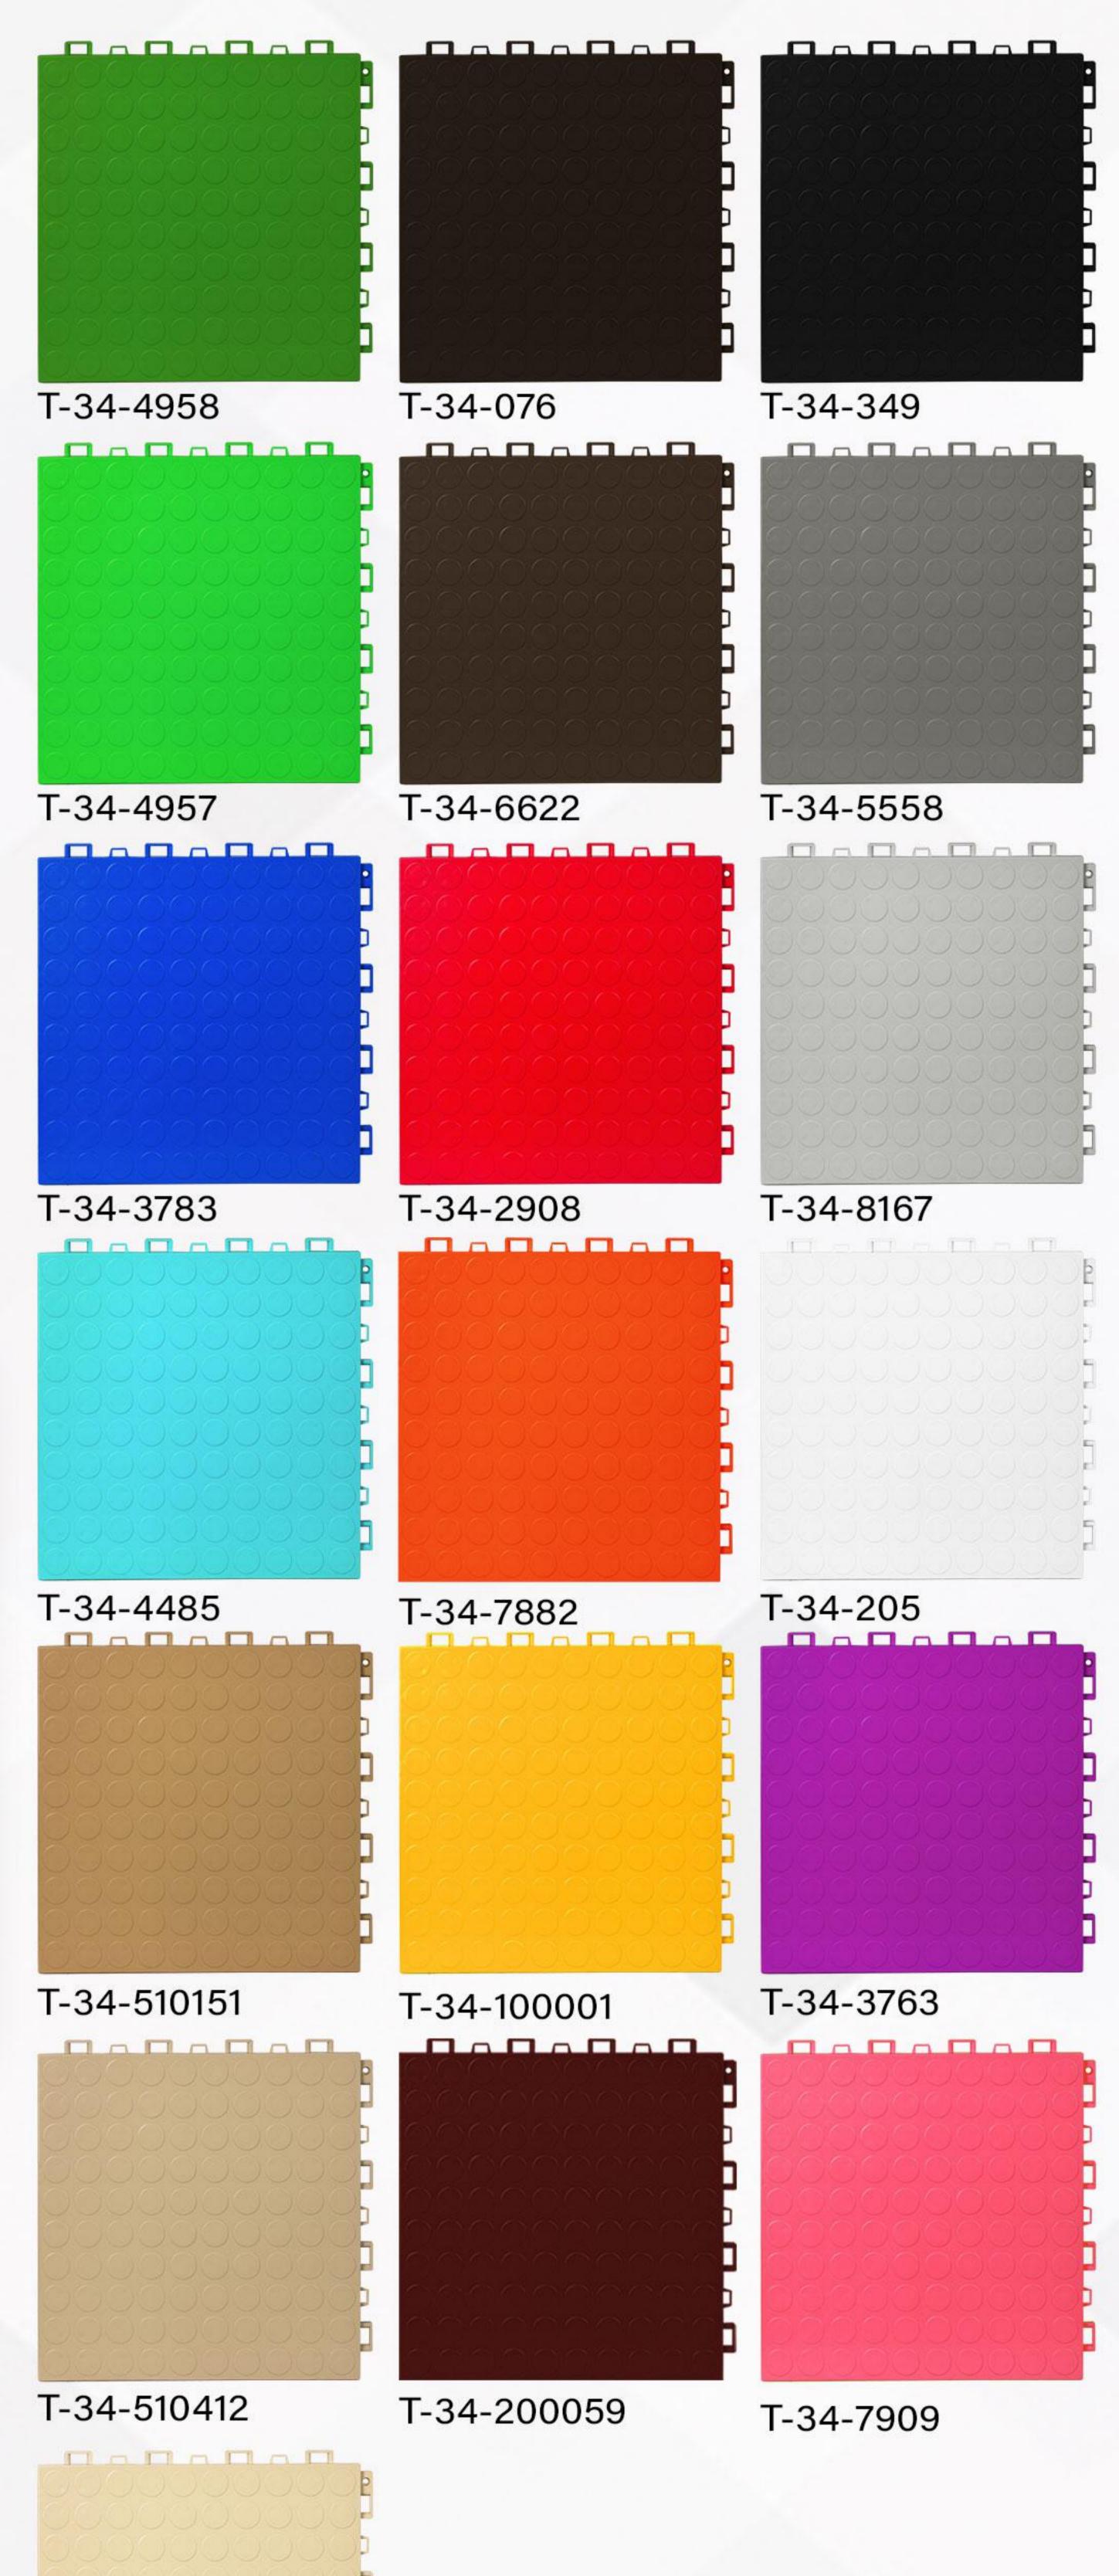

#### تايل چندمنظوره

**Multipurpose Tile** 

کد طرح: ۳۰ کدطرح: 30 ماون سایز: ۳۰×۳۰ مایز: 30 م Design code: 30

Size:

DODODOD.

**Poolaki Tile** 

Design code: 34

کدطرح: ۳۴ کدطرح: Size: 30 x 30 ۳۰x ۳۰

T-34-043

Design code: 24

کدطرح: ۲۴ کدطرح: Size: 30 x 30 ۳۰x ۳۰

T-24-100001

T-24-3783

Wood design tile

Design code: 27

 Design code: 27
 YY
 کدطرح: ۲۷