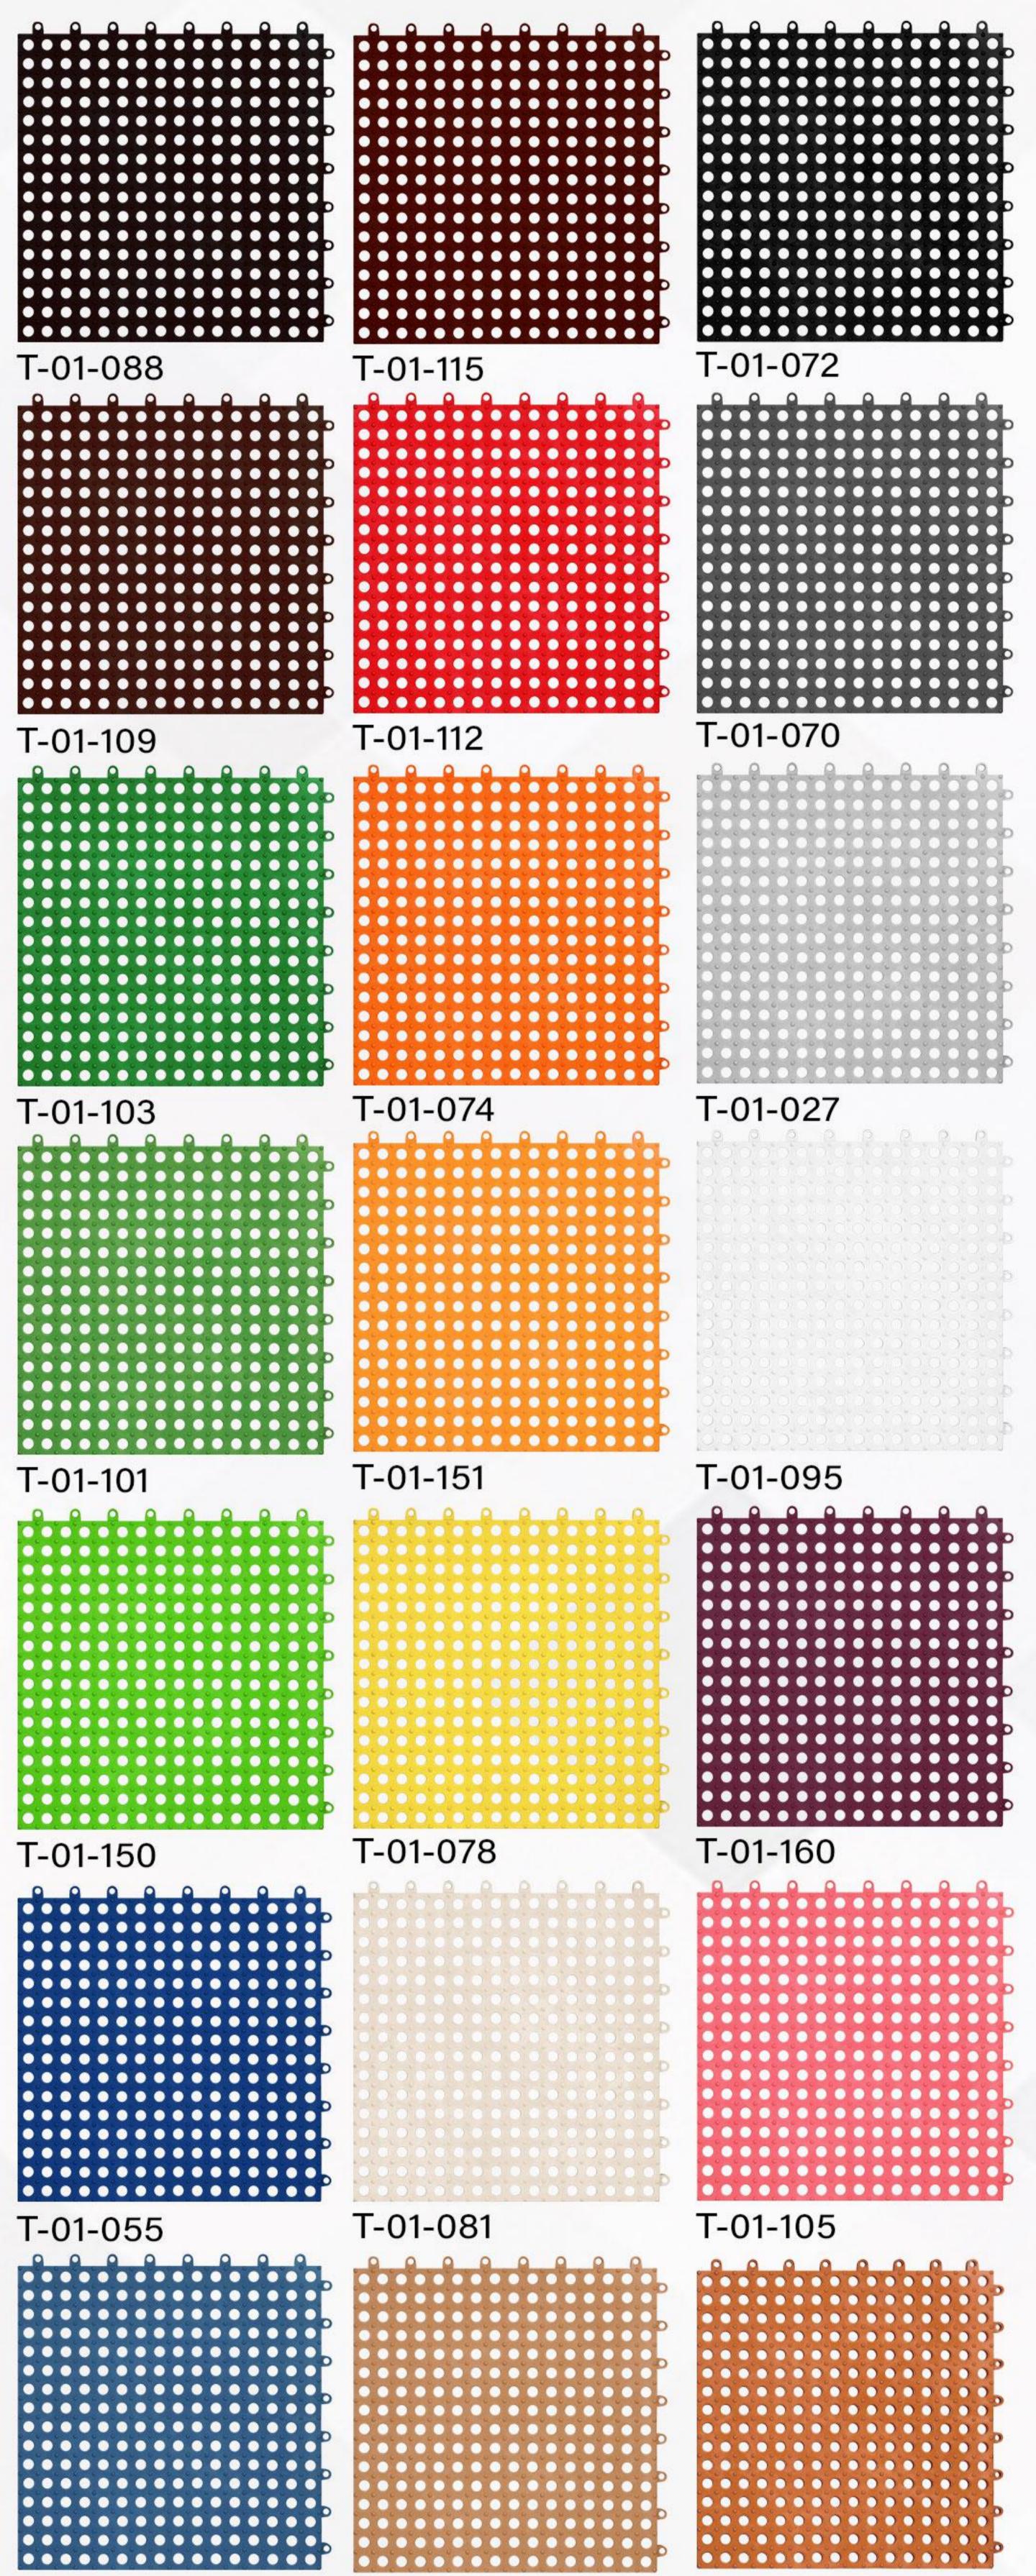

Design code: 01

Design code: 11 Size:  $30 \times 30$ 

کدطرح: ۱۱ سایز: ۳۰x ۳۰

T-11-055

T-11-081

T-11-150

T-02-101

T-02-150

 Design code: 02
 ۰۲ : کدطرح: ۲۰ Size: 30 x 30
 ۳۰x ۳۰

T-02-055

T-02-083

T-02-119