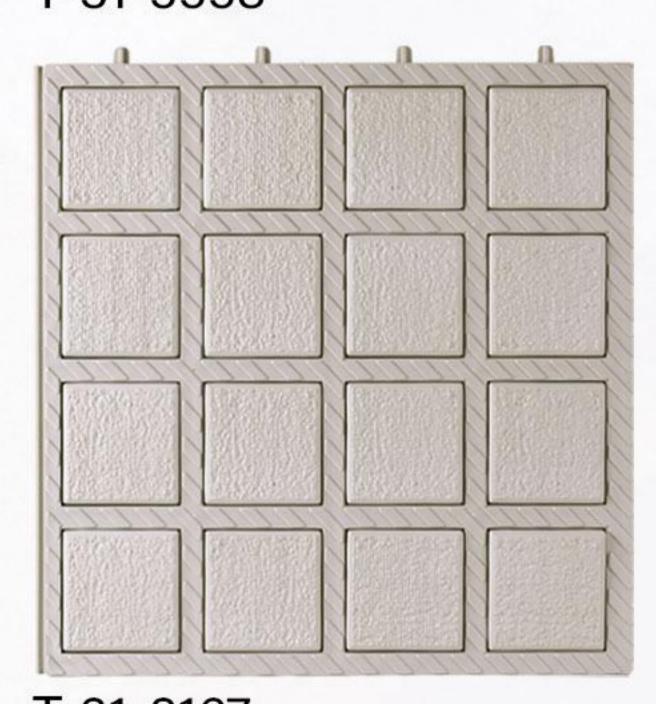

Design code: 31 سايز: ۵۰×۵۰ ۵۰×50 Size: 50 × 50

T-31-6622

False-faced Tile

Design code: 19

 Design code: 19
 ۱۹
 ۱۹

 Size: 50 x 50
 ۵۰x ۵۰

T-19-100001