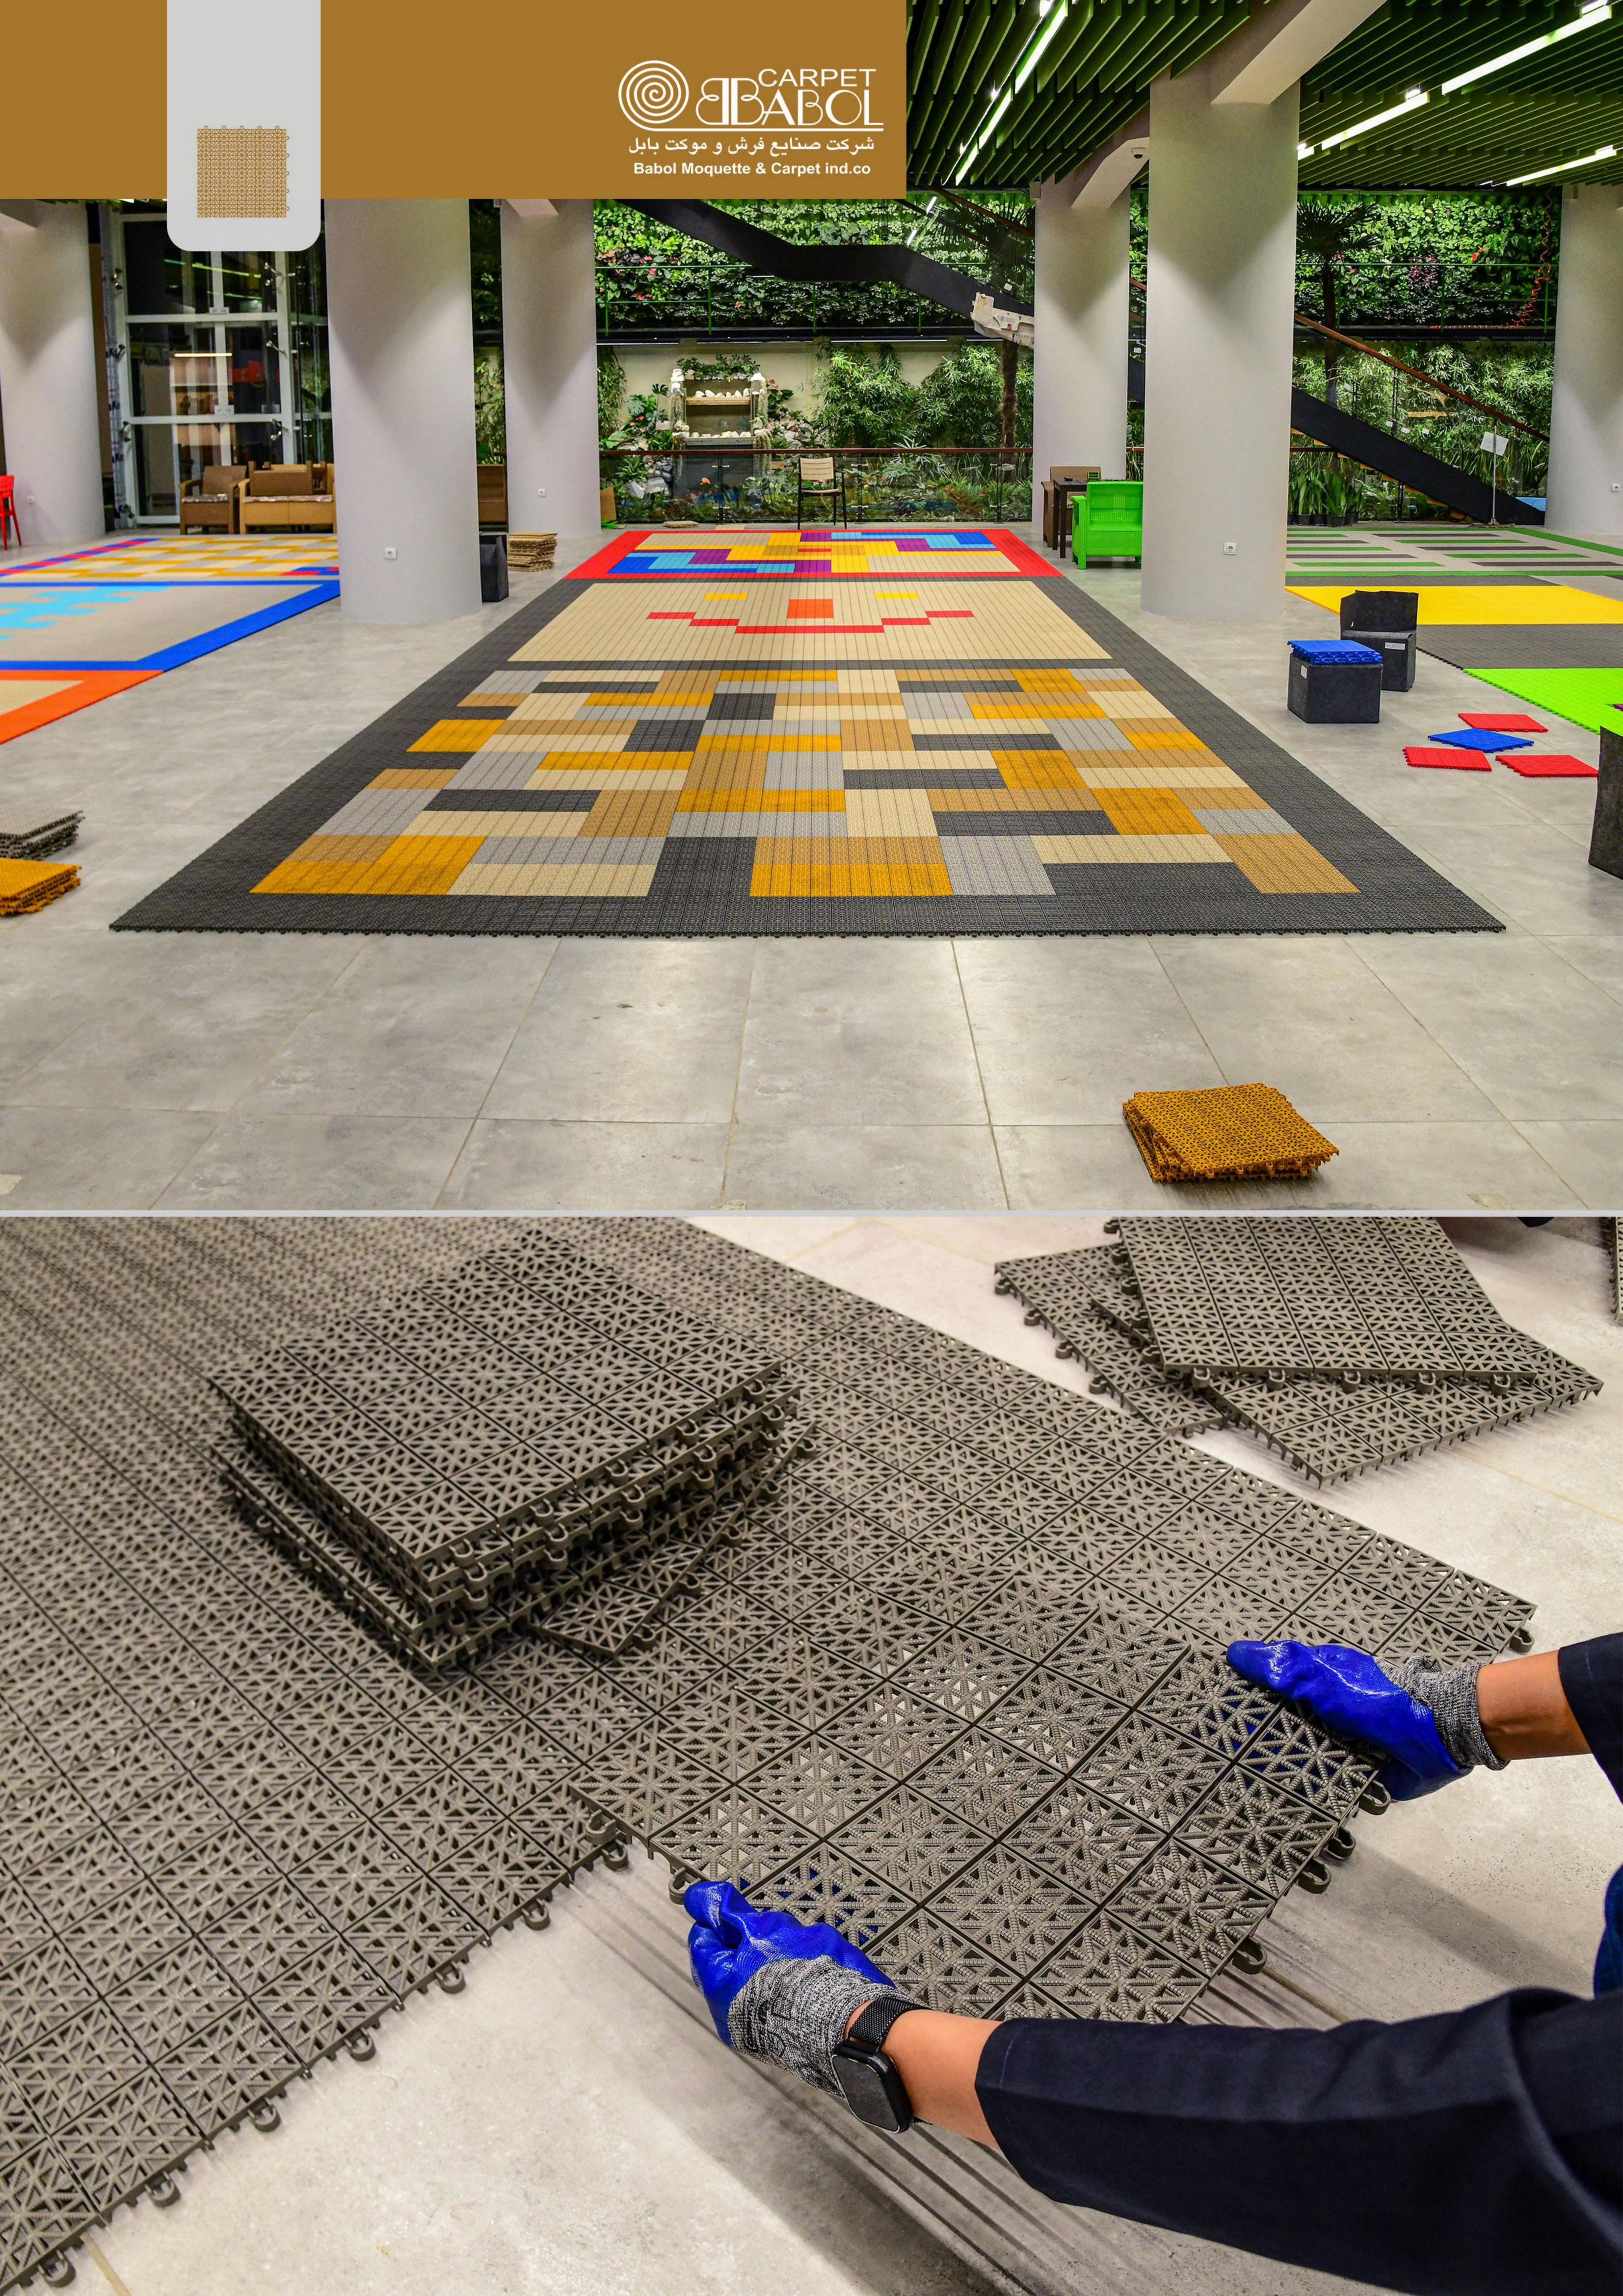

T-16-4957

# تایل اسکیت آجدار

**Ribbed Skate Tile** 







Design code: 16 کدطرح: Size: 30 x 30 ۳٠x ٣٠























Design code: 21

کدطرح: ۲۱ Size: 30 x 30 ٣٠x ٣٠





























Nisha Tile







کدطرح: ۲۹ ۲۹ کدطرح: Size: 33.5 x 33.5













T-29-3763 T-29-41005 T-29-4485









#### تايل چندمنظوره

**Multipurpose Tile** 







کد طرح: ۳۰ کدطرح: 30 ماون سایز: ۳۰×۳۰ مایز: 30 م Design code: 30

Size:











DODODOD.

**Poolaki Tile** 





Design code: 34

کدطرح: ۳۴ کدطرح: Size: 30 x 30 ۳۰x ۳۰







T-34-043















Design code: 24

کدطرح: ۲۴ کدطرح: Size: 30 x 30 ۳۰x ۳۰











T-24-100001

T-24-3783





Wood design tile







Design code: 27

 Design code: 27
 YY
 کدطرح: ۲۷

 Size: 30 x 30
 ۳۰x ۳۰













T-27-067



T-27-0181



T-27-043



T-27-0139



T-27-076



T-27-510151





**Yard Tile** 







Design code: 31 سايز: ۵۰×۵۰ ۵۰×50 Size: 50 × 50























T-31-6622





False-faced Tile







Design code: 19

 Design code: 19
 ۱۹
 ۱۹

 Size: 50 x 50
 ۵۰x ۵۰









T-19-100001





#### تایل مرغداری و انبار سبک

**A