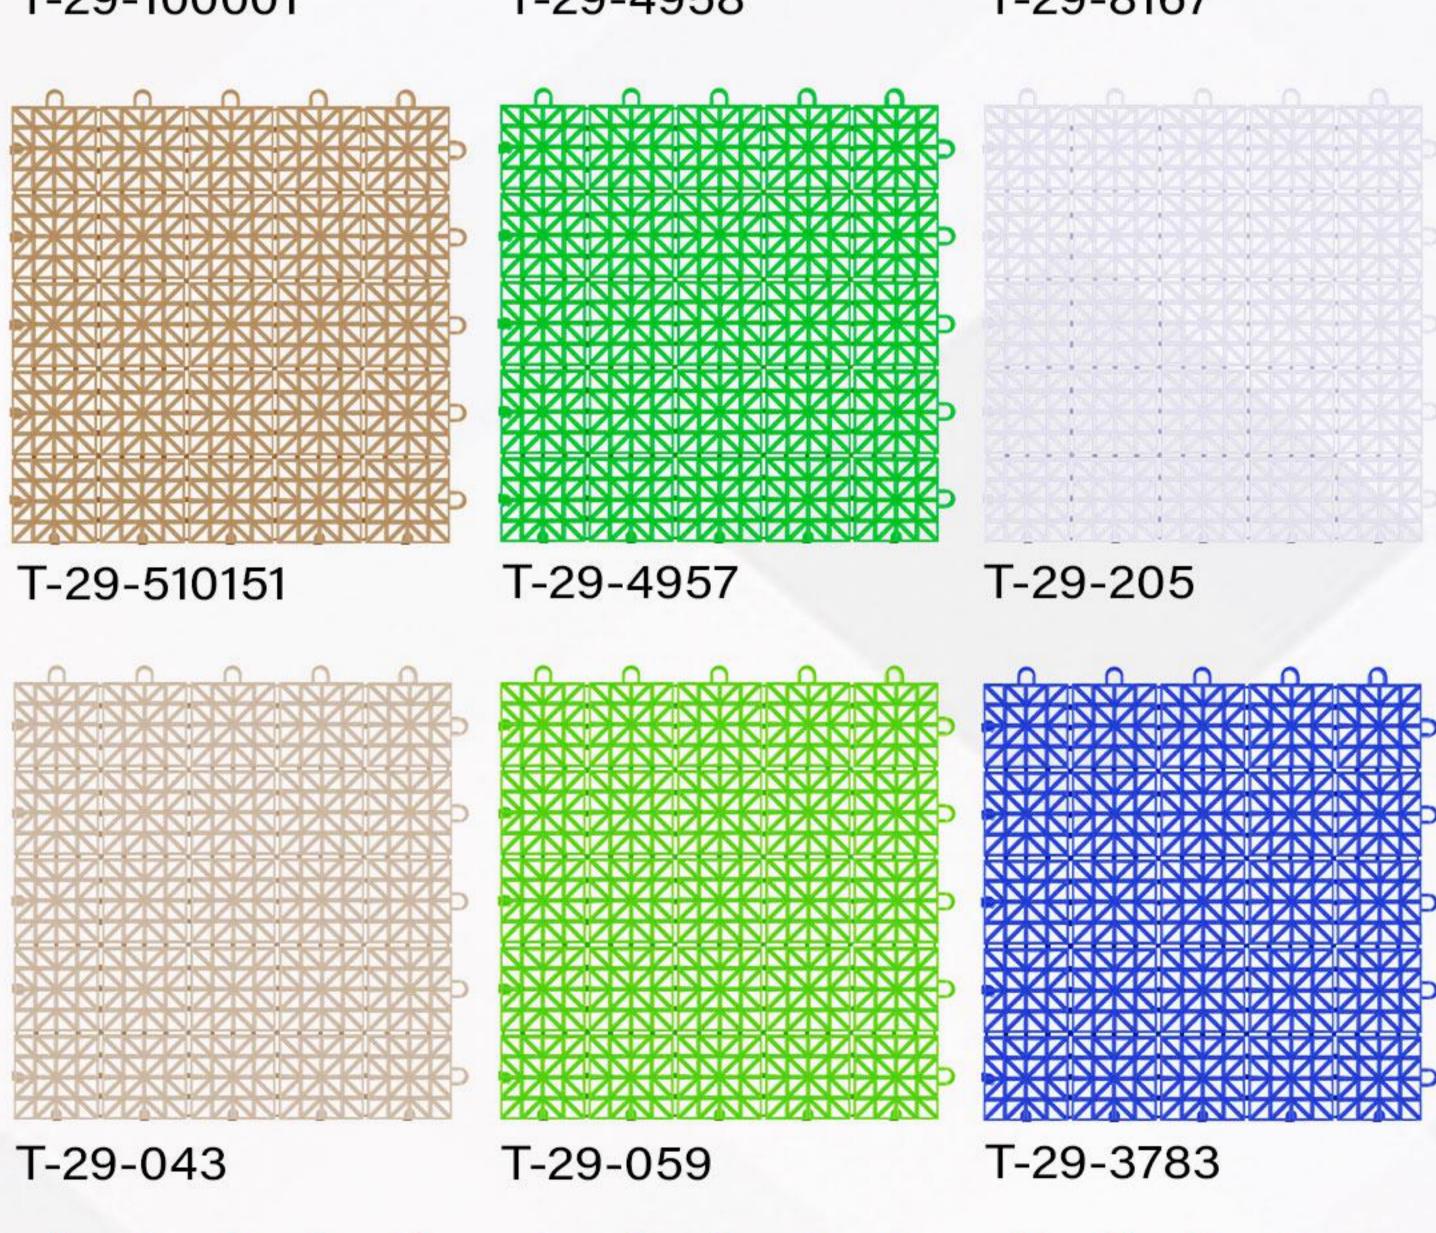

# تایل ورزشی Sports tile

 Design code: 14
 14
 14
 14
 14
 14
 14
 14
 14
 14
 14
 14
 14
 14
 14
 14
 14
 14
 14
 14
 14
 14
 14
 14
 14
 14
 14
 14
 14
 14
 14
 14
 14
 14
 14
 14
 14
 14
 14
 14
 14
 14
 14
 14
 14
 14
 14
 14
 14
 14
 14
 14
 14
 14
 14
 14
 14
 14
 14
 14
 14
 14
 14
 14
 14
 14
 14
 14
 14
 14
 14
 14
 14
 14
 14
 14
 14
 14
 14
 14
 14
 14
 14
 14
 14
 14
 14
 14
 14
 14
 14
 14
 14
 14
 14
 14
 14
 14
 14
 14
 14
 14
 14
 14
 14
 14
 14
 14
 14
 14
 14
 14<

T-14-083

New puzzle Tile

Design code: 09

سايز: ۵۰x۵۰ مايز: Size: 50 x 50

T-09-8167

de 25 25 25 25 25 25 25 25 25 25 26