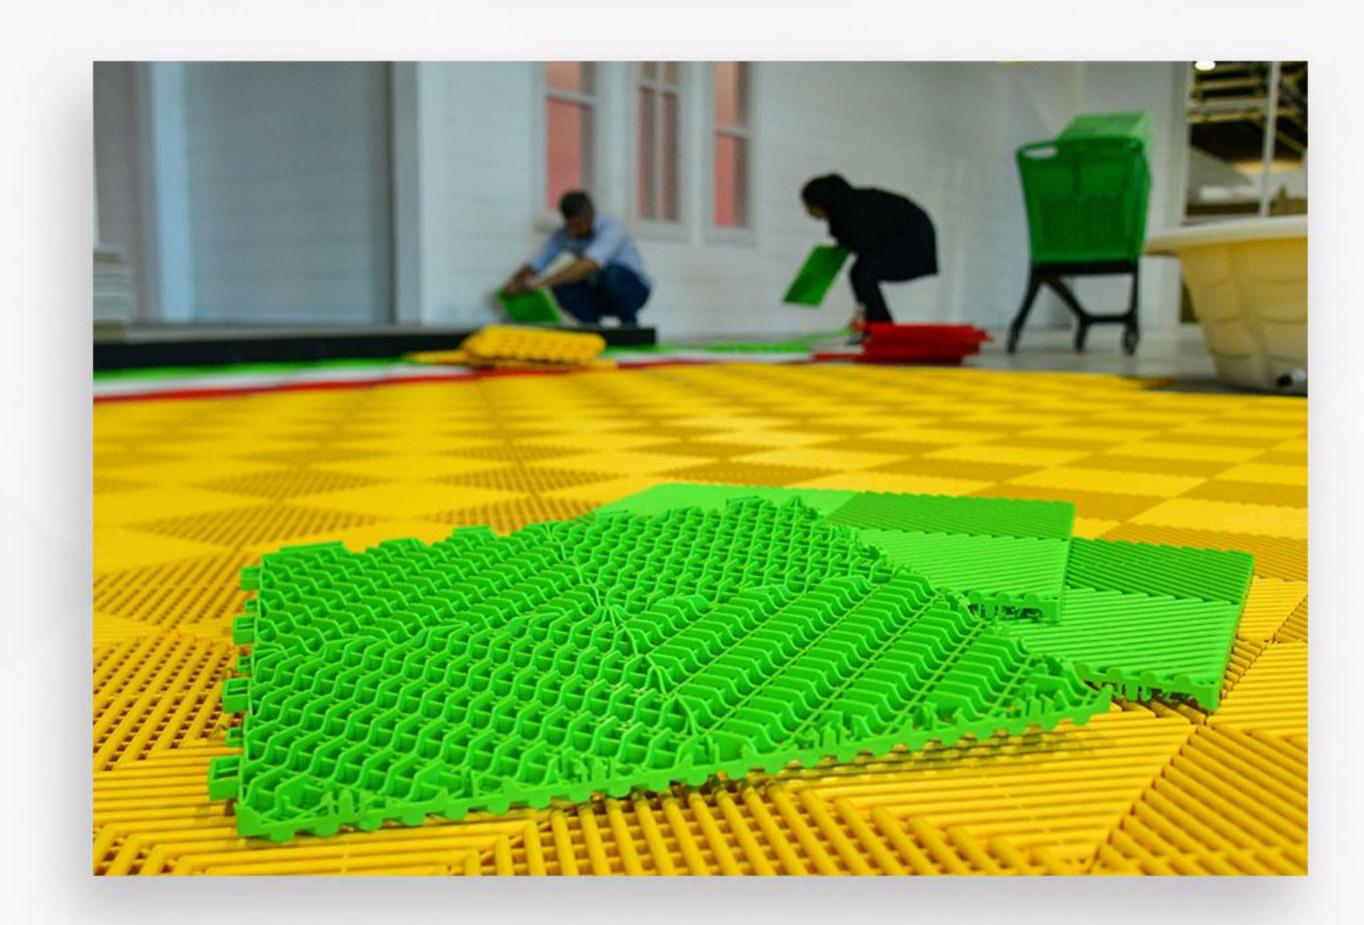

gn code: 14
 14
 14
 14
 14
 14
 14
 14
 14
 14
 14
 14
 14
 14
 14
 14
 14
 14
 14
 14
 14
 14
 14
 14
 14
 14
 14
 14
 14
 14
 14
 14
 14
 14
 14
 14
 14
 14
 14
 14
 14
 14
 14
 14
 14
 14
 14
 14
 14
 14
 14
 14
 14
 14
 14
 14
 14
 14
 14
 14
 14
 14
 14
 14
 14
 14
 14
 14
 14
 14
 14
 14
 14
 14
 14
 14
 14
 14
 14
 14
 14
 14
 14
 14
 14
 14
 14
 14
 14
 14
 14
 14
 14
 14
 14
 14
 14
 14
 14
 14
 14
 14
 14
 14
 14
 14
 14
 14
 14
 14
 14
 14<







T-14-083





New puzzle Tile







Design code: 09

سايز: ۵۰x۵۰ مايز: Size: 50 x 50









T-09-8167

de 25 25 25 25 25 25 25 25 25 25 26



### تایل پازل پولکی

#### Poolaki Puzzel Tile







Design code: 1-08 سایز: ۵۰×۵۰ Size: 50 x 50









T-2-08-8167

T-1-07-310237





T-35-4957

T-35-7909











Design code: 35