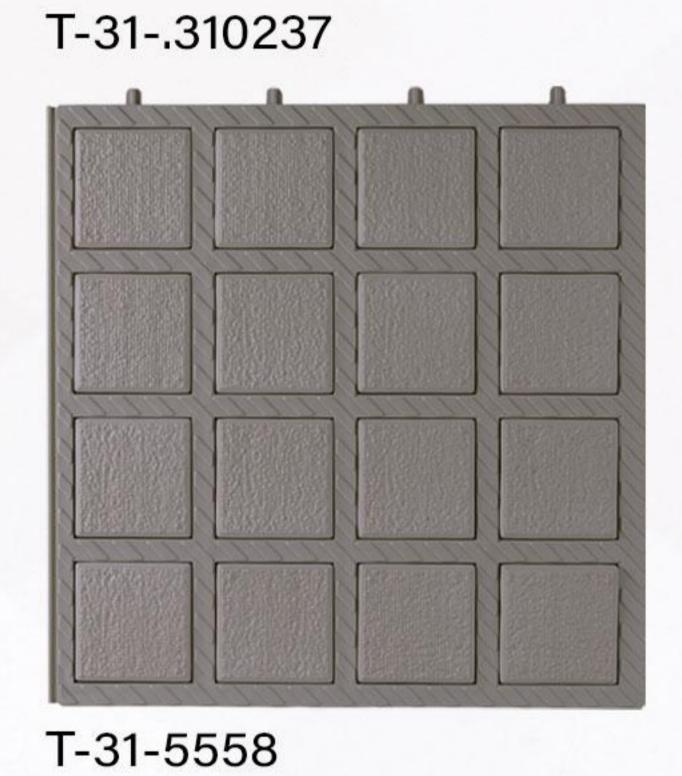

Design code: 31 سايز: ۵۰×۵۰ ۵۰×50 Size: 50 × 50

T-31-6622

False-faced Tile

Design code: 19

 Design code: 19
 ۱۹
 ۱۹

 Size: 50 x 50
 ۵۰x ۵۰

T-19-100001