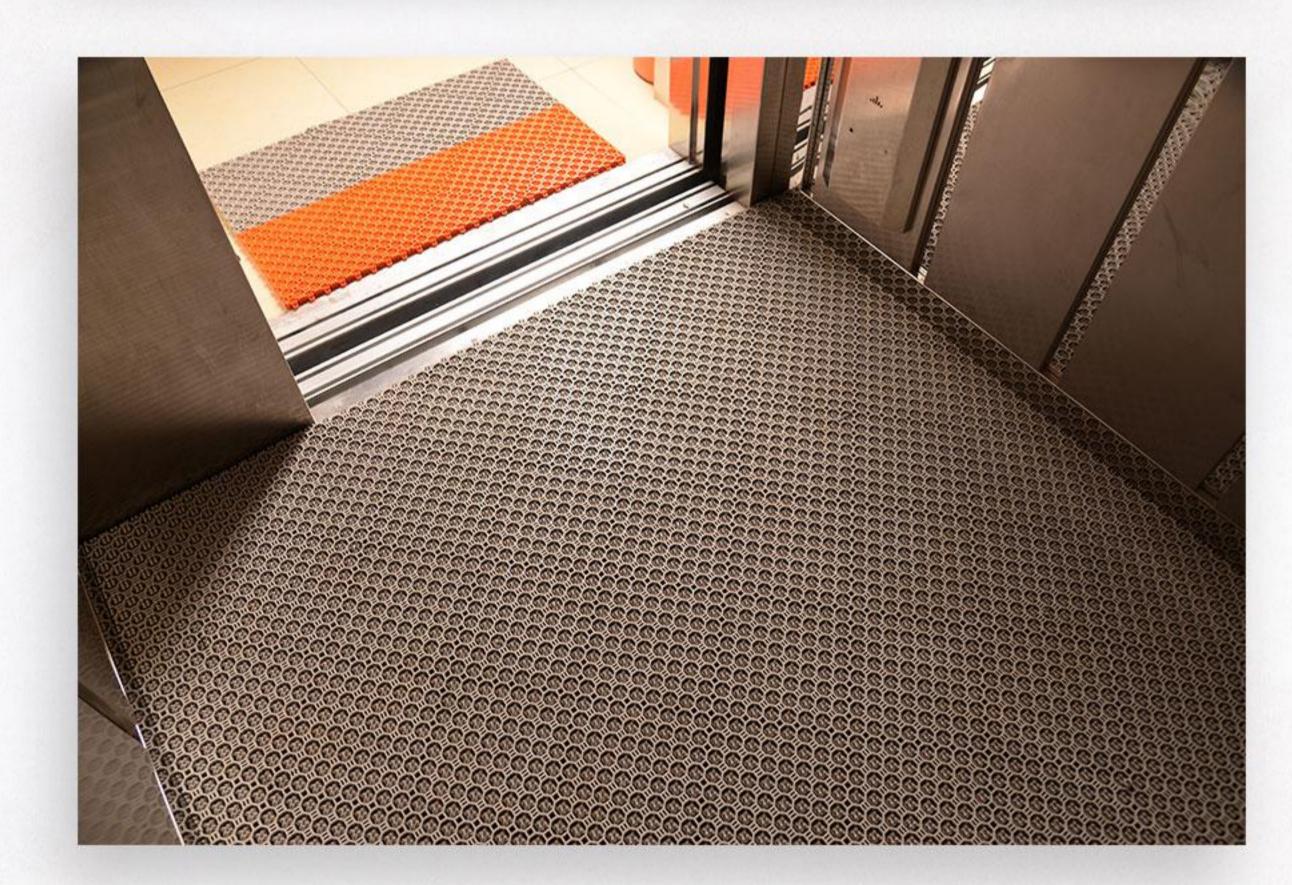

#### تایل مرغداری و انبار سبک

**Aviculture Tile and Light warehouse** 

کد طرح: 15 ۱۵ : کدطرح: Size: 50 x 50 ۵۰ x ۵۰

T-15-4957

T-15-3783

Design code: 13 کدطرح: ۱۳ سايز: ۵۰×۵۰ | 50 × 50 size:

کد طرح: ۲۸ Sesign code: 28 Size: 40 x 6 ۴۰x۶ سایز: ۴۰x۶