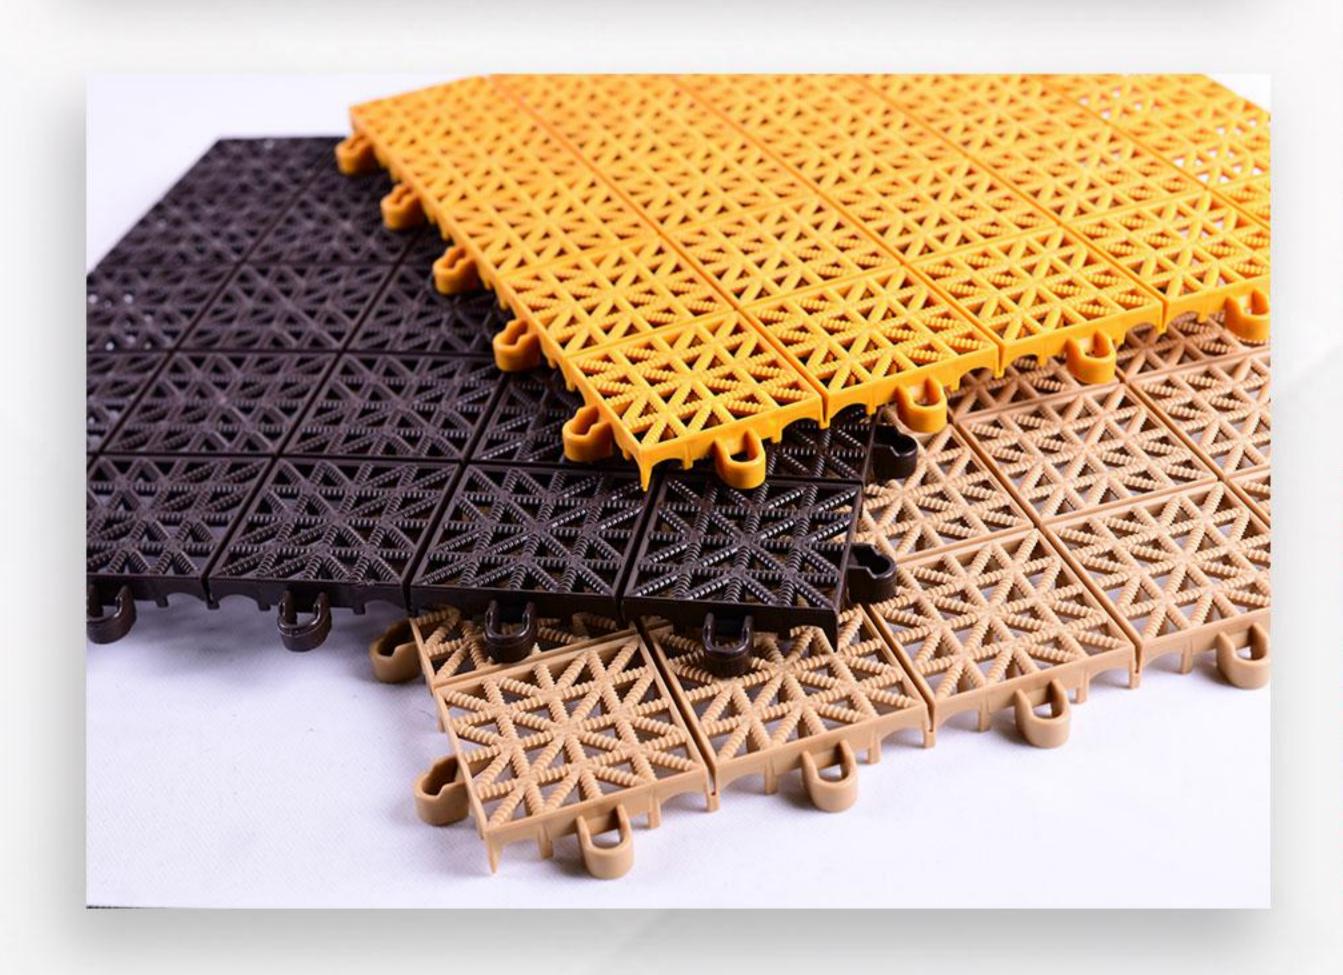

# تایل ورزشی Sports tile

 Design code: 14
 14
 14
 14
 14
 14
 14
 14
 14
 14
 14
 14
 14
 14
 14
 14
 14
 14
 14
 14
 14
 14
 14
 14
 14
 14
 14
 14
 14
 14
 14
 14
 14
 14
 14
 14
 14
 14
 14
 14
 14
 14
 14
 14
 14
 14
 14
 14
 14
 14
 14
 14
 14
 14
 14
 14
 14
 14
 14
 14
 14
 14
 14
 14
 14
 14
 14
 14
 14
 14
 14
 14
 14
 14
 14
 14
 14
 14
 14
 14
 14
 14
 14
 14
 14
 14
 14
 14
 14
 14
 14
 14
 14
 14
 14
 14
 14
 14
 14
 14
 14
 14
 14
 14
 14
 14
 14
 14
 14
 14
 14
 14<

T-14-083

New puzzle Tile

Design code: 09

سايز: ۵۰x۵۰ مايز: Size: 50 x 50

T-09-8167

de 25 25 25 25 25 25 25 25 25 25 26