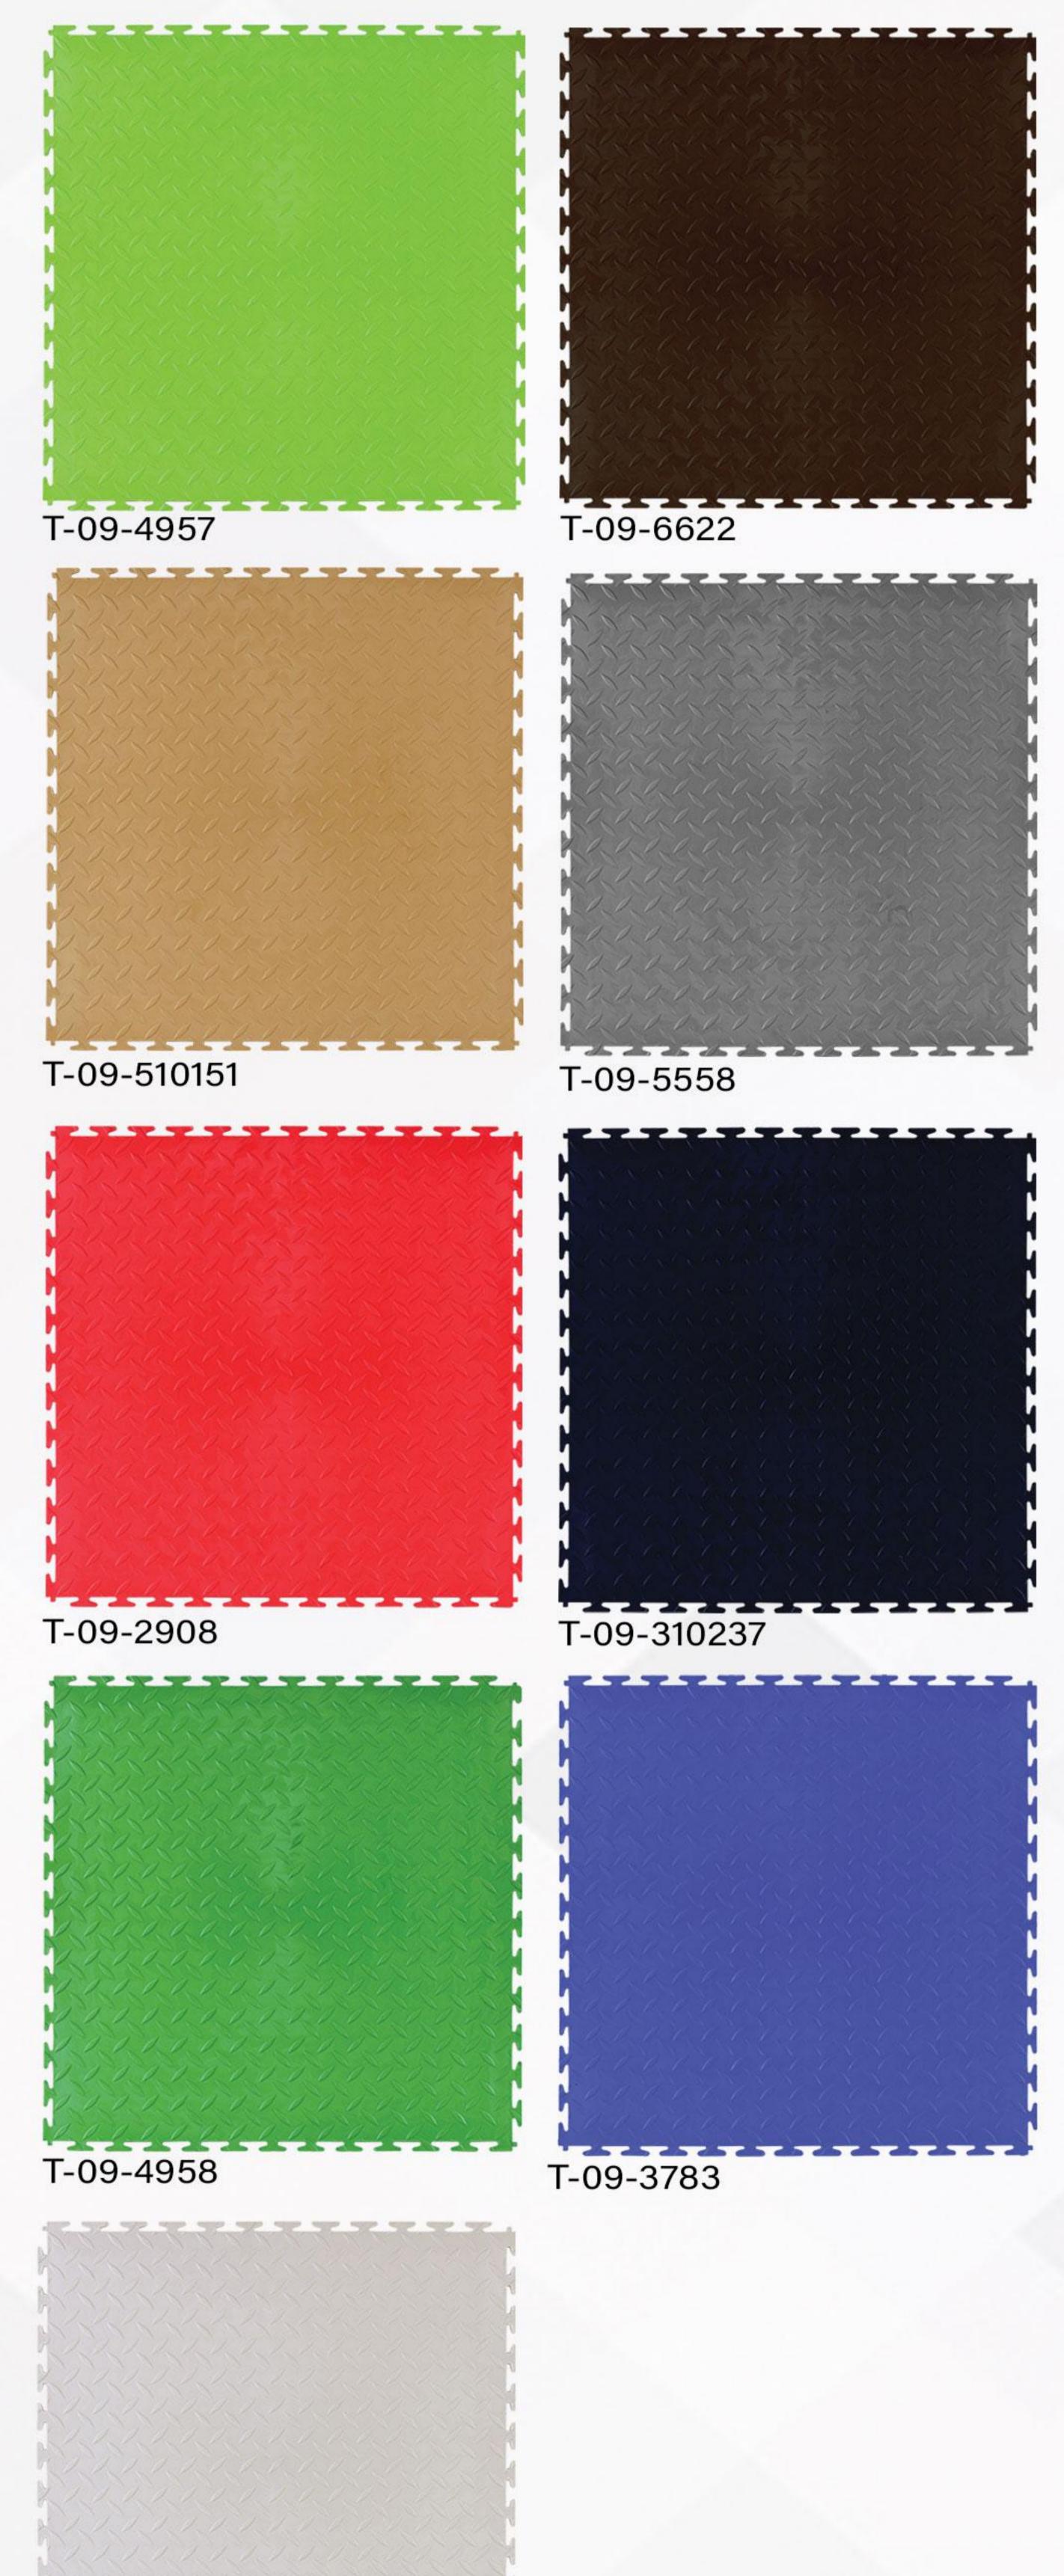

T-14-083

New puzzle Tile

Design code: 09

سايز: ۵۰x۵۰ مايز: Size: 50 x 50

T-09-8167

de 25 25 25 25 25 25 25 25 25 25 26