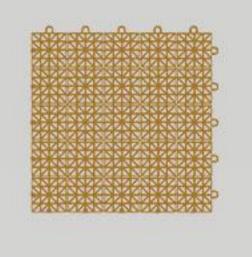

# تایل ورزشی Sports tile

 Design code: 14
 14
 14
 14
 14
 14
 14
 14
 14
 14
 14
 14
 14
 14
 14
 14
 14
 14
 14
 14
 14
 14
 14
 14
 14
 14
 14
 14
 14
 14
 14
 14
 14
 14
 14
 14
 14
 14
 14
 14
 14
 14
 14
 14
 14
 14
 14
 14
 14
 14
 14
 14
 14
 14
 14
 14
 14
 14
 14
 14
 14
 14
 14
 14
 14
 14
 14
 14
 14
 14
 14
 14
 14
 14
 14
 14
 14
 14
 14
 14
 14
 14
 14
 14
 14
 14
 14
 14
 14
 14
 14
 14
 14
 14
 14
 14
 14
 14
 14
 14
 14
 14
 14
 14
 14
 14
 14
 14
 14
 14
 14
 14<

T-14-083

New puzzle Tile

Design code: 09

سايز: ۵۰x۵۰ مايز: Size: 50 x 50

T-09-8167

de 25 25 25 25 25 25 25 25 25 25 26