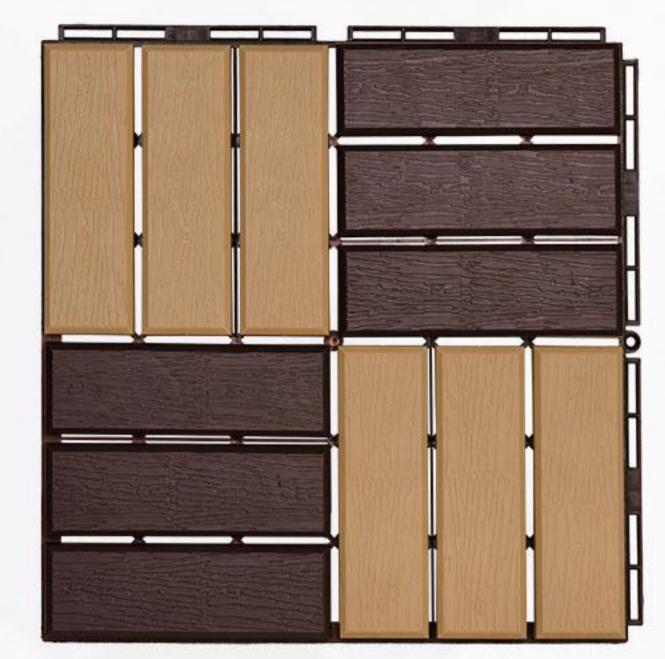

T-34-043

Design code: 24

کدطرح: ۲۴ کدطرح: Size: 30 x 30 ۳۰x ۳۰

T-24-100001

T-24-3783

Wood design tile

Design code: 27

 Design code: 27
 YY
 کدطرح: ۲۷

 Size: 30 x 30
 ۳۰x ۳۰

T-27-067

T-27-0181

T-27-043

T-27-0139

T-27-076

T-27-510151

**Yard Tile** 