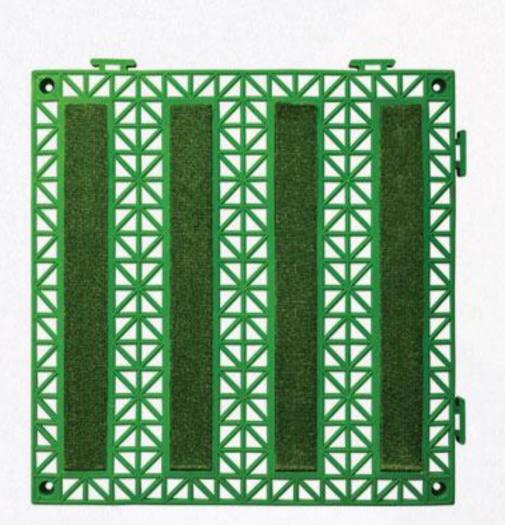

#### تایل مرغداری و انبار سبک

**Aviculture Tile and Light warehouse** 

کد طرح: 15 ۱۵ : کدطرح: Size: 50 x 50 ۵۰ x ۵۰

T-15-4957

T-15-3783

Design code: 13 کدطرح: ۱۳ سايز: ۵۰×۵۰ | 50 × 50 size:

کد طرح: ۲۸ Sesign code: 28 Size: 40 x 6 ۴۰x۶ سایز: ۴۰x۶