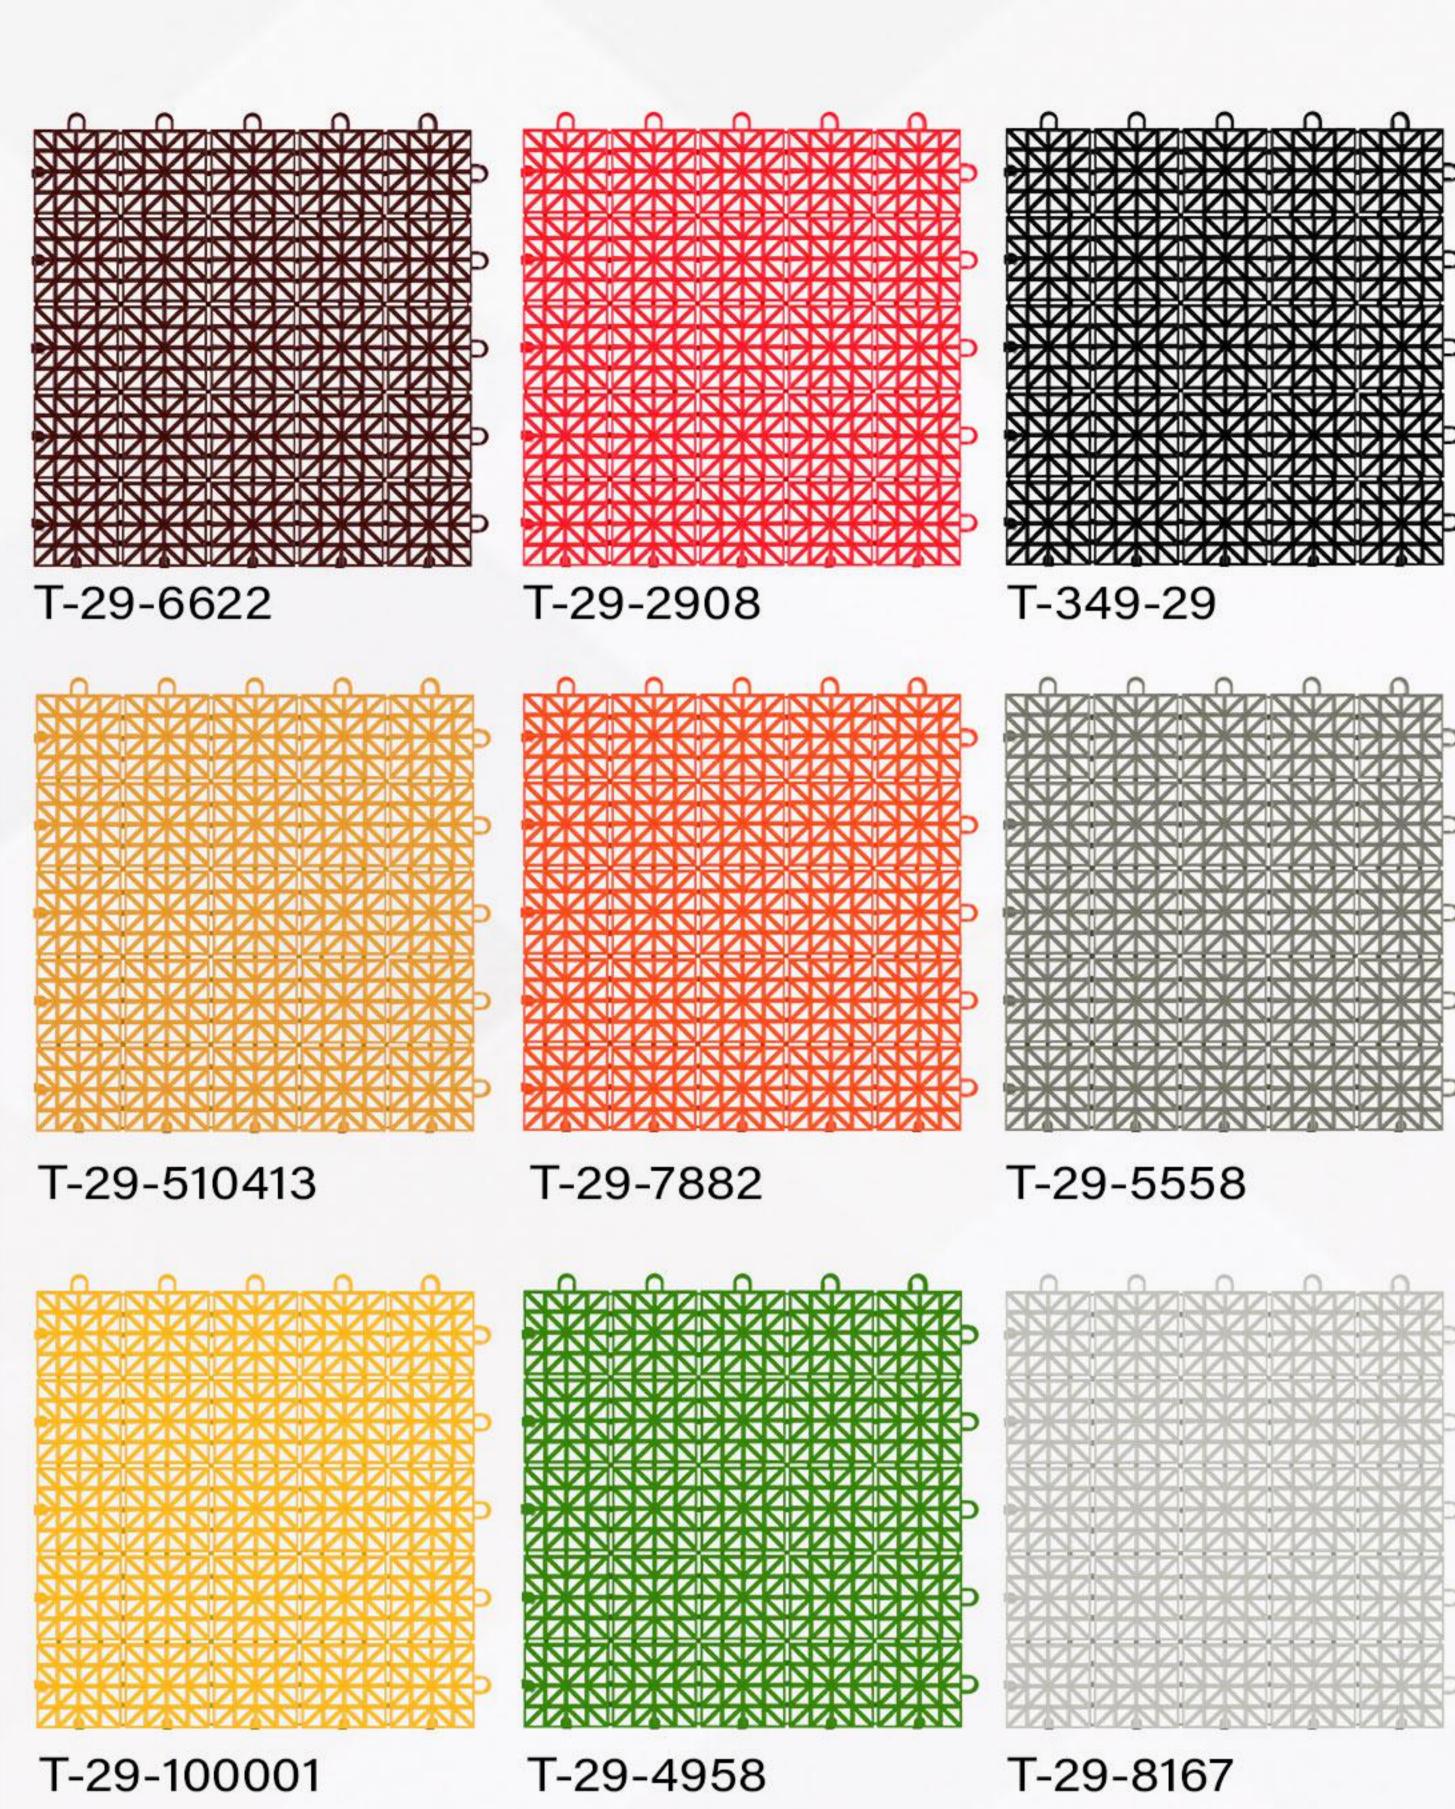

# تایل ورزشی Sports tile

 Design code: 14
 14
 14
 14
 14
 14
 14
 14
 14
 14
 14
 14
 14
 14
 14
 14
 14
 14
 14
 14
 14
 14
 14
 14
 14
 14
 14
 14
 14
 14
 14
 14
 14
 14
 14
 14
 14
 14
 14
 14
 14
 14
 14
 14
 14
 14
 14
 14
 14
 14
 14
 14
 14
 14
 14
 14
 14
 14
 14
 14
 14
 14
 14
 14
 14
 14
 14
 14
 14
 14
 14
 14
 14
 14
 14
 14
 14
 14
 14
 14
 14
 14
 14
 14
 14
 14
 14
 14
 14
 14
 14
 14
 14
 14
 14
 14
 14
 14
 14
 14
 14
 14
 14
 14
 14
 14
 14
 14
 14
 14
 14
 14<

T-14-083

New puzzle Tile

Design code: 09

سايز: ۵۰x۵۰ مايز: Size: 50 x 50

T-09-8167

de 25 25 25 25 25 25 25 25 25 25 26